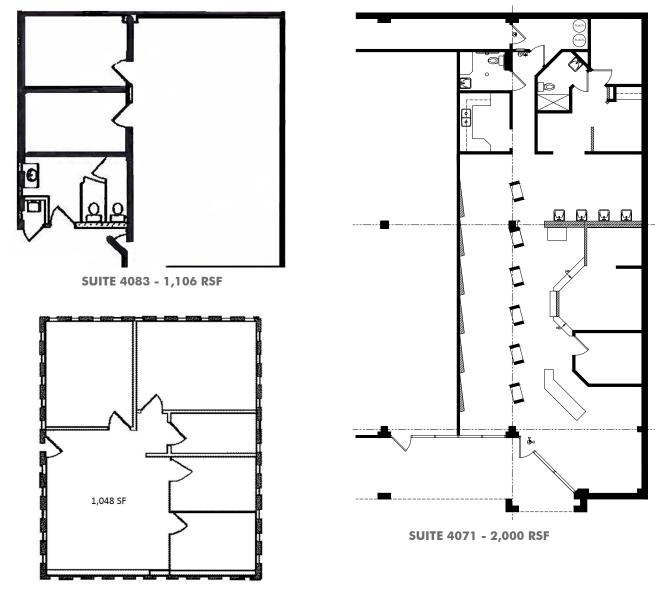

### **AVAILABLE SUITES**

| Suite | SF    | Rate                 |
|-------|-------|----------------------|
| 4071  | 2,000 | Call for Pricing     |
| 4081  | 714   | \$700/month, gross   |
| 4083  | 1,106 | \$13.00/SF, electric |

## AVAILABLE SPACE

© 2019 CBRE, Inc. All rights reserved. This information has been obtained from sources believed reliable, but has not been verified for accuracy or completeness. You should conduct a careful, independent investigation of the property and verify all information. Any reliance on this information is solely at your own risk. CBRE and the CBRE logo are service marks of CBRE, Inc. All other marks displayed on this document are the property of their respective owners. Photos herein are the property of their respective owners. Use of these images without the express written consent of the owner is prohibited.