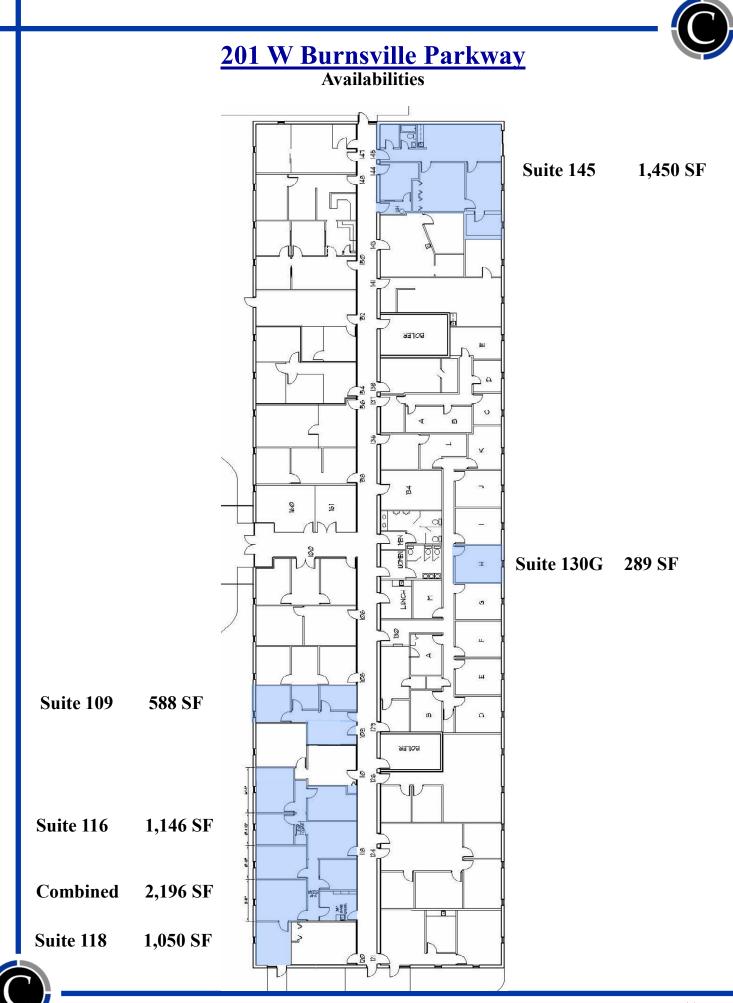

## FOR LEASE

| Building Address | 201 W Burnsville Parkway<br>Burnsville, MN 55337 |
|------------------|--------------------------------------------------|
| Lease Rate       | \$14 PSF Gross                                   |
| Building Size    | 21,600 SF                                        |
| Building Class   | С                                                |
| HVAC             | Low pressure Boiler system                       |
| Tax & CAM        | \$5.80 PSF                                       |