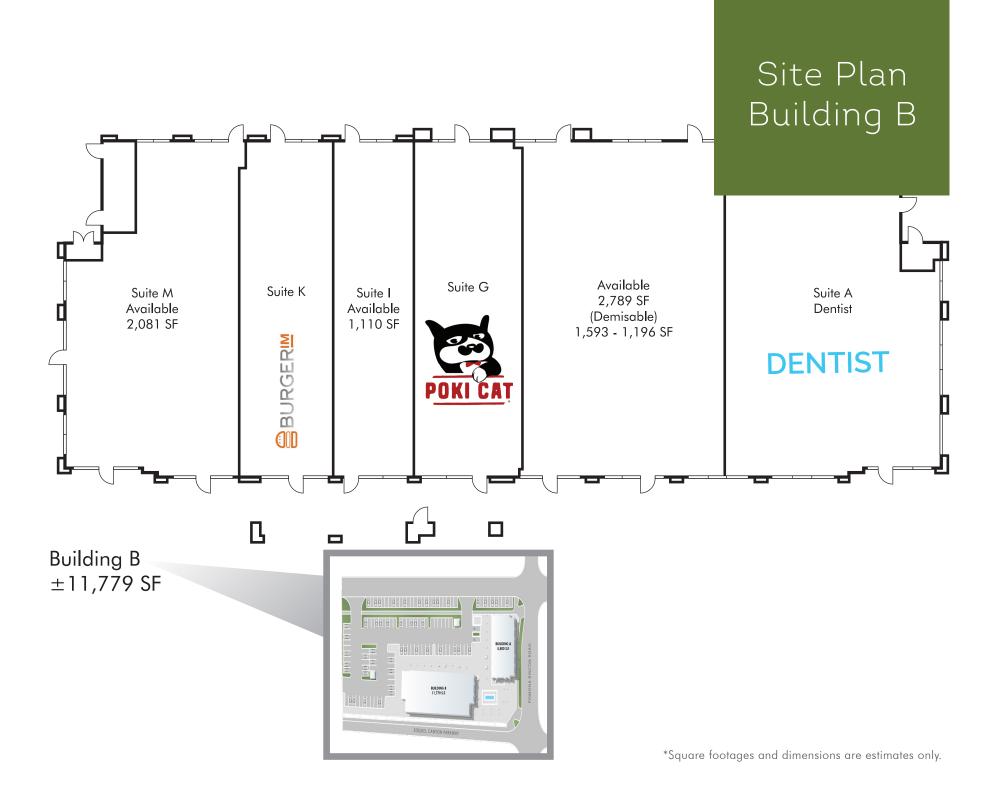

# SOQUEL CANYON SQUARE

### FOR LEASE

71 FREEWAY & SOQUEL CANYON PKWY. CHINO HILLS, CA





### COVENANT REAL ESTATE GROUP





660

FUTURE COMMERCIAL/ HOSPITALITY DEVELOPMENT

FUTURE MIXED USE DEVELOPMENT WITH 324 APARTMENTS

On one of the other

SITE SOUTH

Contraction of the second

8

CHINO HILLS HIGH SCHOOL ±3,100 STUDENTS

HOLLEGO CRO

71

RO



## Housing Map

142







Property Features



#### 2018 DEMOGRAPHICS

|               | 1 MILE    | 3 MILES   | 5 MILES   |
|---------------|-----------|-----------|-----------|
| Population    | 11,049    | 62,164    | 178,670   |
| Avg Person/HH | 3.62      | 3.37      | 3.38      |
| Avg HH Income | \$136,354 | \$125,605 | \$114,553 |

#### **TRAFFIC COUNTS**

71 Freeway & Soquel Canyon Pkwy 104,500 AADT

Source: CalTrans













#### BRANDON BEAUCHEMIN CBRE Lic. 01338753

+1 909 418 2213 brandon.beauchmin@cbre.com

#### BLAKE KAPLAN

JLL Lic. 02001158 +1 909 702 3367 blake.kaplan@am.jll.com

#### MICHAEL KAHL JLL

Lic. 01964764 +1 949 295 2095 michael.kahl@am.jll.com

ERIK WESTEDT JLL Lic. 01372758 +1 213 545 4500 erik.westedt@am.jll.com

## SOQUEL CANYON

CBRE



CBRE, INC. Broker Lic. 00409987

© 2019