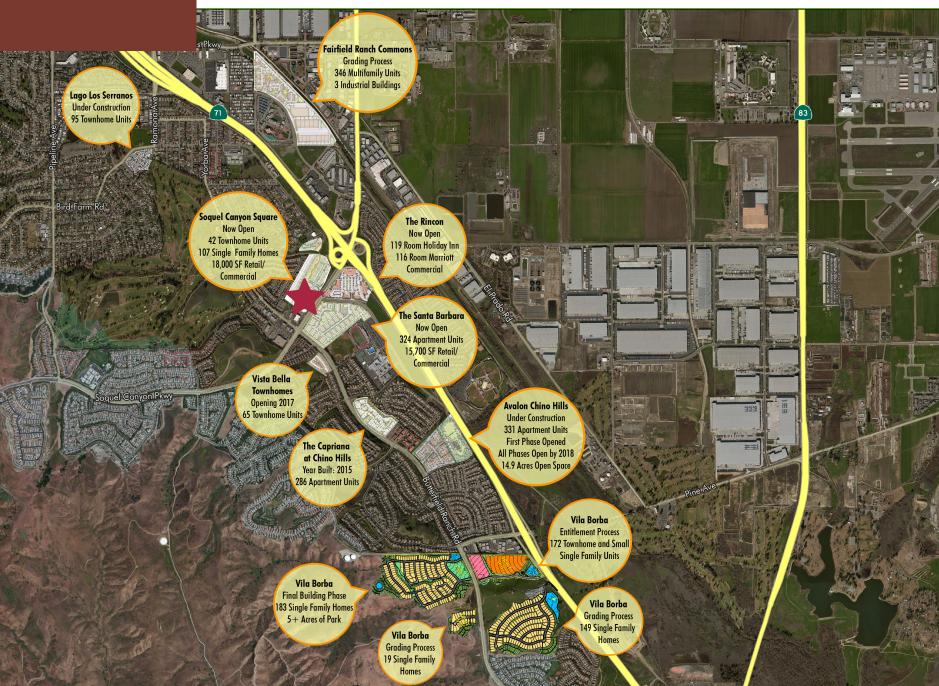

# SOQUEL CANYON SQUARE

### FOR LEASE

71 FREEWAY & SOQUEL CANYON PKWY. CHINO HILLS, CA





### COVENANT REAL ESTATE GROUP





660

FUTURE COMMERCIAL/ HOSPITALITY DEVELOPMENT

FUTURE MIXED USE DEVELOPMENT WITH 324 APARTMENTS

On one of the other

SITE SOUTH

Contraction of the second

8

CHINO HILLS HIGH SCHOOL ±3,100 STUDENTS

HOLLEGO CRO

71

RO



## Housing Map

142







Property Features



#### 2018 DEMOGRAPHICS

|               | 1 MILE    | 3 MILES   | 5 MILES   |
|---------------|-----------|-----------|-----------|
| Population    | 11,049    | 62,164    | 178,670   |
| Avg Person/HH | 3.62      | 3.37      | 3.38      |
| Avg HH Income | \$136,354 | \$125,605 | \$114,553 |

#### **TRAFFIC COUNTS**

71 Freeway & Soquel Canyon Pkwy 104,500 AADT

Source: CalTrans













#### BRANDON BEAUCHEMIN CBRE Lic. 01338753

+1 909 418 2213 brandon.beauchmin@cbre.com

#### BLAKE KAPLAN

JLL Lic. 02001158 +1 909 702 3367 blake.kaplan@am.jll.com

#### MICHAEL KAHL JLL

Lic. 01964764 +1 949 295 2095 michael.kahl@am.jll.com

ERIK WESTEDT JLL Lic. 01372758 +1 213 545 4500 erik.westedt@am.jll.com

## SOQUEL CANYON

CBRE



CBRE, INC. Broker Lic. 00409987

©