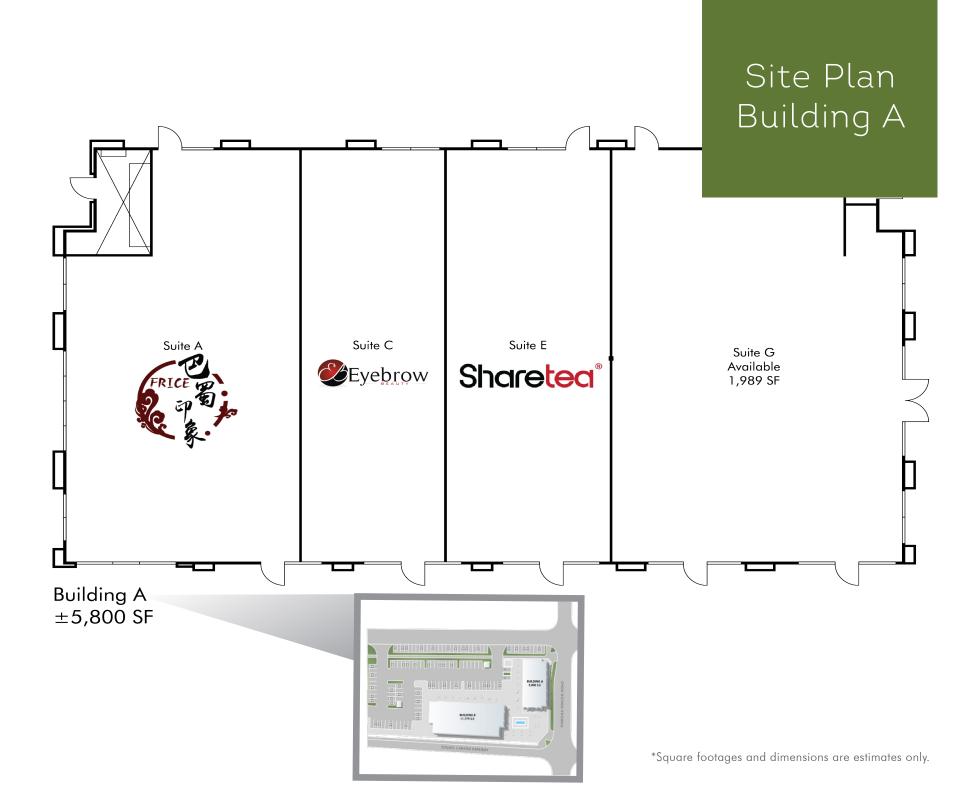

# SOQUEL CANYON SQUARE

### FOR LEASE

71 FREEWAY & SOQUEL CANYON PKWY. CHINO HILLS, CA





### COVENANT REAL ESTATE GROUP





660

FUTURE COMMERCIAL/ HOSPITALITY DEVELOPMENT

FUTURE MIXED USE DEVELOPMENT WITH 324 APARTMENTS

On one of the other

SITE SOUTH

Contraction of the second

8

CHINO HILLS HIGH SCHOOL ±3,100 STUDENTS

HOLLEGO CRO

71

RO



## Housing Map

142







Property Features



#### 2018 DEMOGRAPHICS

|               | 1 MILE    | 3 MILES   | 5 MILES   |
|---------------|-----------|-----------|-----------|
| Population    | 11,049    | 62,164    | 178,670   |
| Avg Person/HH | 3.62      | 3.37      | 3.38      |
| Avg HH Income | \$136,354 | \$125,605 | \$114,553 |

#### **TRAFFIC COUNTS**

71 Freeway & Soquel Canyon Pkwy 104,500 AADT

Source: CalTrans













#### BRANDON BEAUCHEMIN CBRE Lic. 01338753

+1 909 418 2213 brandon.beauchmin@cbre.com

#### BLAKE KAPLAN

JLL Lic. 02001158 +1 909 702 3367 blake.kaplan@am.jll.com

#### MICHAEL KAHL JLL

Lic. 01964764 +1 949 295 2095 michael.kahl@am.jll.com

ERIK WESTEDT JLL Lic. 01372758 +1 213 545 4500 erik.westedt@am.jll.com

## SOQUEL CANYON

CBRE



CBRE, INC. Broker Lic. 00409987

© 20