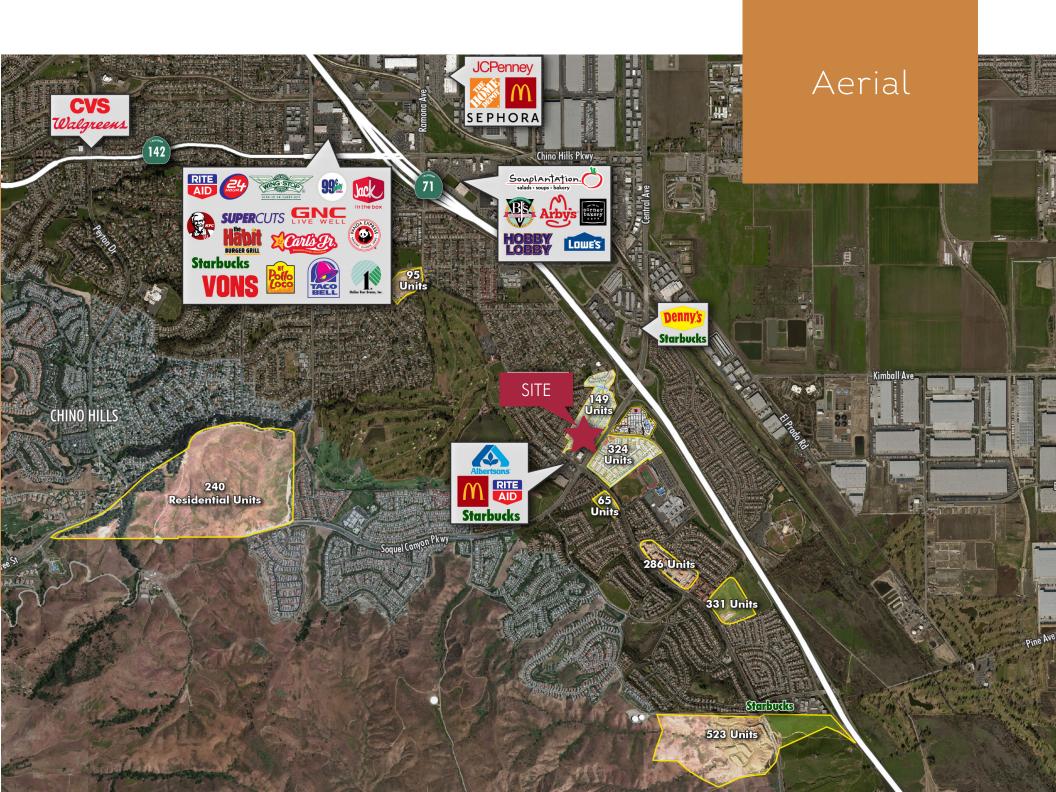

### COVENANT REAL ESTATE GROUP

660

FUTURE COMMERCIAL/ HOSPITALITY DEVELOPMENT

FUTURE MIXED USE DEVELOPMENT WITH 324 APARTMENTS

On one of the other

SITE SOUTH

Contraction of the second

8

CHINO HILLS HIGH SCHOOL ±3,100 STUDENTS

HOLLEGO CRO

71

RO