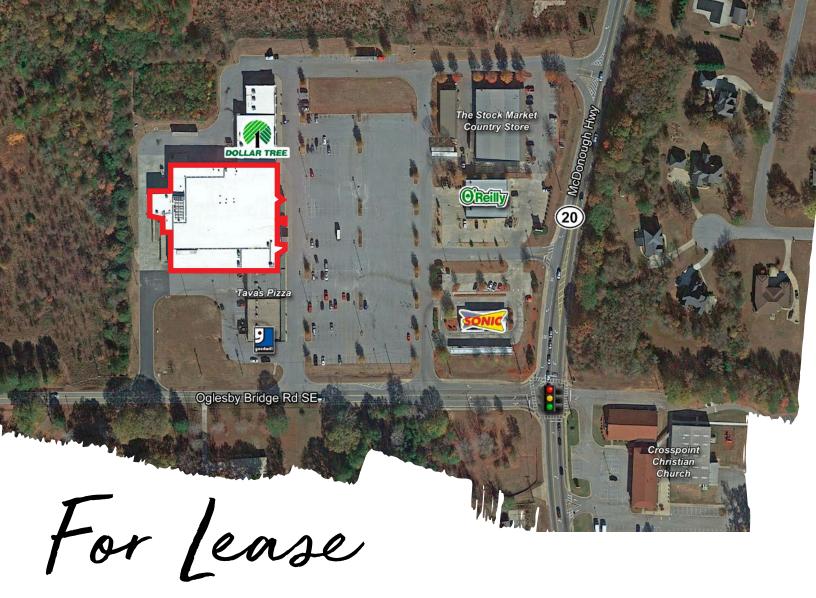

### Retail, Entertainment, Creative Space Opportunity

- Anchor space available 42,310 to 51,843 sf
- Potential Subdivide
- Loading docks
- High ceiling height
- Signalized intersection
- Excellent visibility
- 21,800 vehicles per day on Hwy 20
- Former grocery space

### **Shopping Center Tenants**

Goodwill, Tavas Pizza, Calvanias Hair Salon, Dollar Tree

### Rockdale Village 4489 Highway 20 SE Conyers, GA 30013