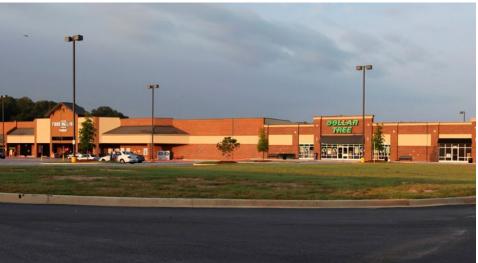

### Retail, Entertainment, Creative Space Opportunity

- Anchor space available 42,310 to 51,843 sf
- Potential Subdivide
- Loading docks
- High ceiling height
- Signalized intersection
- Excellent visibility
- 21,800 vehicles per day on Hwy 20
- Former grocery space

### **Shopping Center Tenants**

Goodwill, Tavas Pizza, Calvanias Hair Salon, Dollar Tree