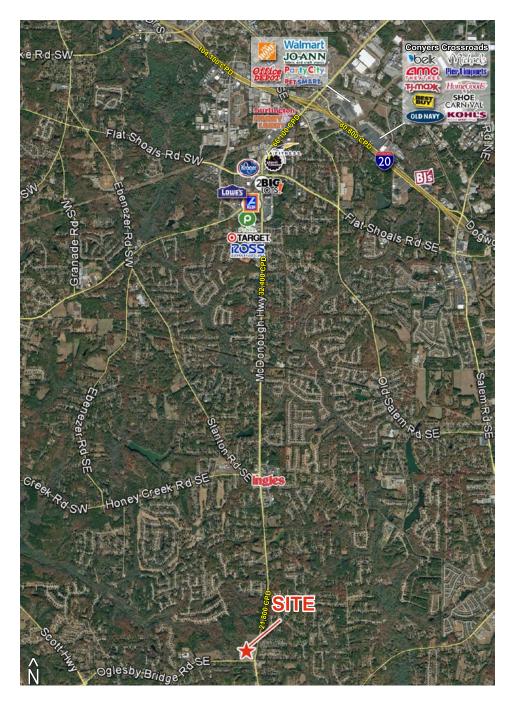

High ceiling height
- Signalized intersection
- Excellent visibility
- 21,800 vehicles per day on Hwy 20
- Former grocery space

### **Shopping Center Tenants**

Goodwill, Tavas Pizza, Calvanias Hair Salon, Dollar Tree

### Rockdale Village 4489 Highway 20 SE Conyers, GA 30013

#### **Bob Stasiowski**

+1 404 995 6340

bob.stasiowski@am.jll.com

illretail.com



# 3 Miles



28,132

Estimated 2017 population



29,249 Projected 2022 population



\$75,740

Average household income



39.9

Median age

# 5 Miles



76,695

Estimated 2017 population



80,346

Projected 2022 population



\$74,964

Average household income



37.5

Median age

## 7 Miles



118,357

Estimated 2017 population



124,168

Projected 2022 population



\$73,405

Average household income



*37.0* 

Median age