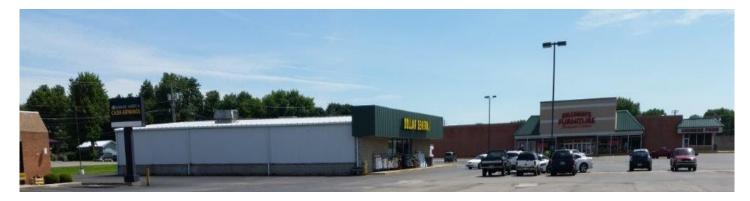

Party Store & Fireworks

DILLMAN'S FURNITURE

## BROADWAY PLAZA Broadway Street & Washington Street <u>PERU, INDIANA</u>

8,000 SF FREE STANDING Building 80' Front X 101' Long AVAILABLE June 1, 2016 Free Standing Pylon Road Sign