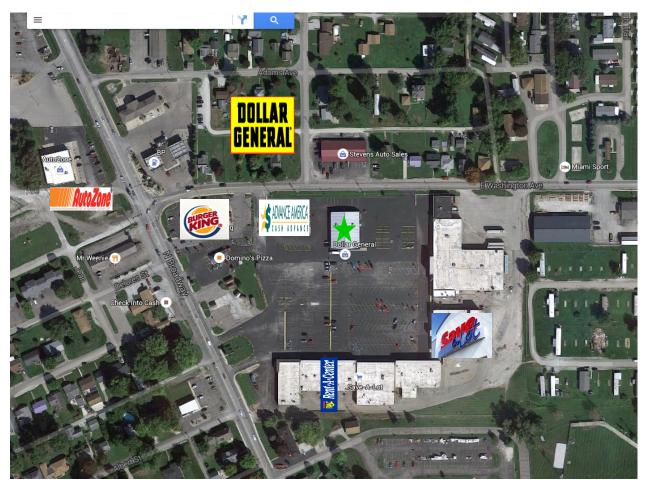

**Outlot For Lease/Sale** 

GENERAL

**Demographics** 

Super Traffic and Easy Access High School & Middle School Next door Hospital just a few blocks east

*Join*: Sav-A-Lot Grocery, Domino's Pizza, Dollar General, Radio Shack & others

All information is from third parties and AMS and it's agents make no guarantee as to it's accuracy or for prior lease, withdraw from market or change in price. Broker and agent make no representation as to the condition of property and recommend independent investigation, including environmentally.