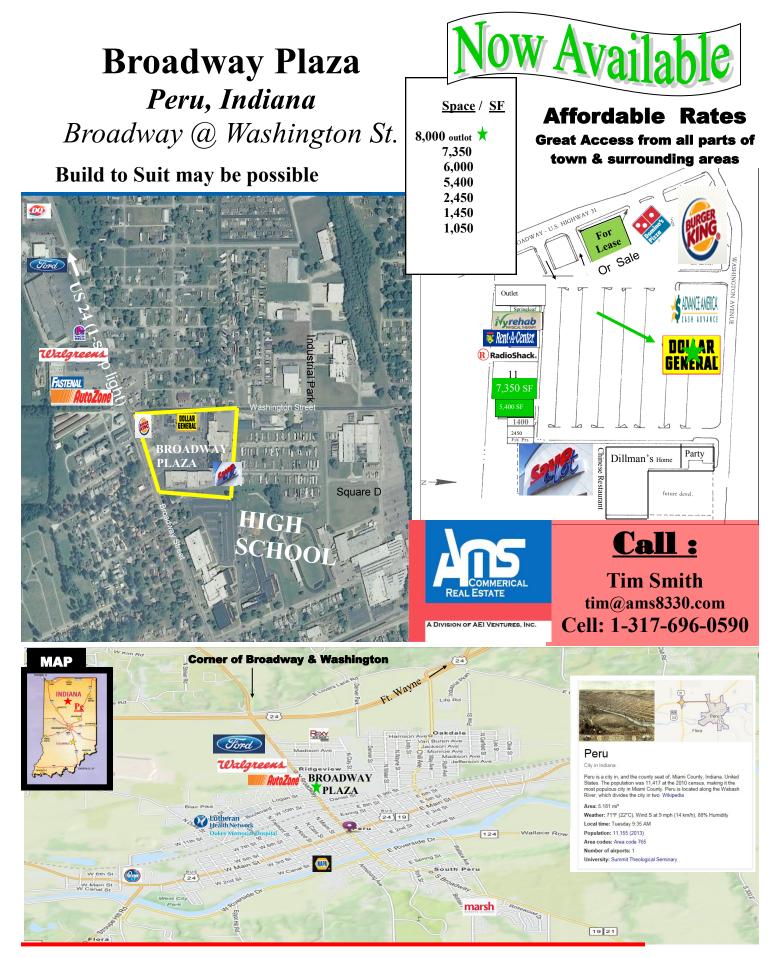

Peru, In 46970

**PERU** 1- 32 Broadway Plaza

BROADWAY PLAZA

URNITURE

Shopping Center Just off US Highway 24

Now Available

Join These Tenants

Springleaf

## **AFFORDABLE Rent + Active Location !!**

Highlights:

Multiple access from both roads Near US 24 and all the factories in town Adjoins the campus of the High School & Middle School Great Pylon Signage at Broadway Entry Multiple sizes available

**Demographics** 

Super Traffic and Easy Access High School & Middle School Next door Hospital just a few blocks east

*Join*: Sav-A-Lot Grocery, Domino's Pizza, Dollar General, Radio Shack & others

All information is from third parties and AMS and it's agents make no guarantee as to it's accuracy or for prior lease, withdraw from market or change in price. Broker and agent make no representation as to the condition of property and recommend independent investigation, including environmentally.

## BROADWAY PLAZA Broadway Street & Washington Street <u>PERU, INDIANA</u>

8,000 SF FREE STANDING Building 80' Front X 101' Long AVAILABLE June 1, 2016 Free Standing Pylon Road Sign