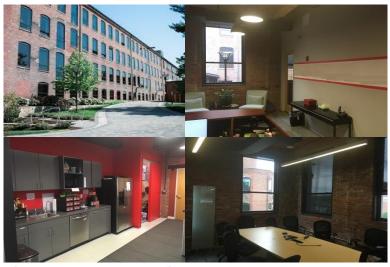

## 4,422 RSF Brick/Beam Office Sublease, Fully Furnished

For more information please contact: Eric Solem 617.869.4605 Scott Richmond 617.733.1504 Robert Elmer 617.899.0569 Ty Janney 617.283.3126 Landmark Real Estate Advisors, LLC www.lreadvisors.com Sublease available January 2018 of approximately 4,422 RSF in Chapelbridge Park, Newton, MA. Full service amenity package includes a full-service cafeteria, fitness center and fully renovated lobby.

The Sublease consists of brick and beam office and open layout with 4 offices, 2 conference rooms, work area with cubes, reception area and kitchen.

**Building Description:** Chapelbridge Park is a 285,000, full service, first class office building located just North of Exit 17 of f the Mass Pike.

**Amenities:** Chapelbridge Park features a newly renovated lobby, full-service cafeteria and fitness center. The park provides 2.5/1000 SF parking spaces available.

landmark Real Estate Advisors • 617.906.5567 • www.lreadvisors.com