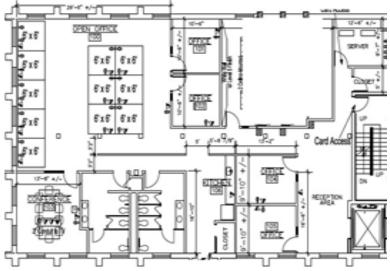

The Sublease consists of brick and beam office and open layout with 4 offices, 2 conference rooms, work area with cubes, reception area and kitchen.

**Building Description:** Chapelbridge Park is a 285,000, full service, first class office building located just North of Exit 17 of f the Mass Pike.

**Rent: Negotiable** 

Occupancy: As early as January 2018

Term: 1 year, ~3 Months (through March 24, 2019, extension term available on a direct basis after Term)

Furniture: Available

Cabling/wiring: Space is wired