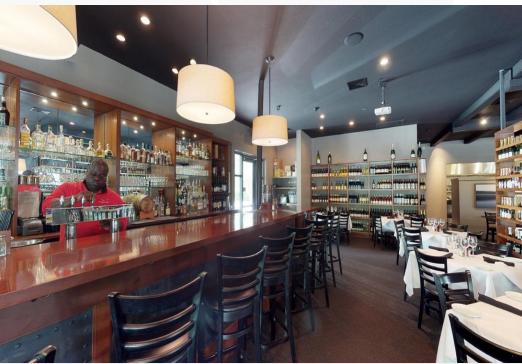

## **Property Highlights**

- Approx. 5,199 SF full service restaurant in excellent condition located in downtown Bluffton
- 1,547 SF of outdoor dining space on wooden decks and covered porches
- Rare opportunity to purchase a nice restaurant property in downtown Bluffton with lots of designated parking
- Extensive interior renovations done in 2014
- 94 seats inside and 40 outside
- 41 parking spaces
- Great location in downtown Bluffton, within walking distance to the Promenade
- Includes all furniture, fixtures and equipment with minor exceptions