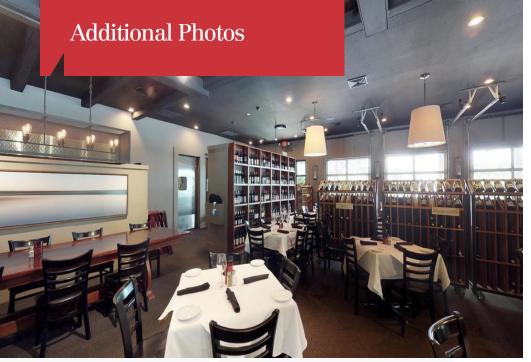

## **Property Highlights**

- Approx. 5,199 SF full service restaurant in excellent condition located in downtown Bluffton
- 1,547 SF of outdoor dining space on wooden decks and covered porches
- Rare opportunity to purchase a nice restaurant property in downtown Bluffton with lots of designated parking
- Extensive interior renovations done in 2014
- 94 seats inside and 40 outside
- 41 parking spaces
- Great location in downtown Bluffton, within walking distance to the Promenade
- Includes all furniture, fixtures and equipment with minor exceptions