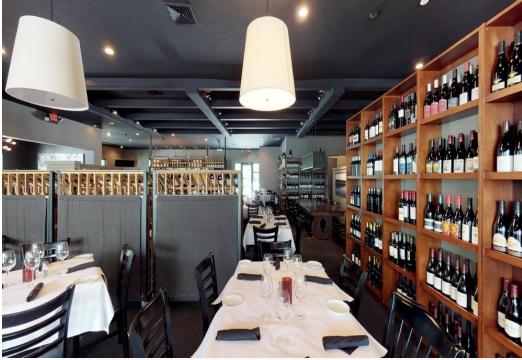

## **Property Highlights**

- Approx. 5,199 SF full service restaurant in excellent condition located in downtown Bluffton
- 1,547 SF of outdoor dining space on wooden decks and covered porches
- Rare opportunity to purchase a nice restaurant property in downtown Bluffton with lots of designated parking
- Extensive interior renovations done in 2014
- 94 seats inside and 40 outside
- 41 parking spaces
- Great location in downtown Bluffton, within walking distance to the Promenade
- Includes all furniture, fixtures and equipment with minor exceptions