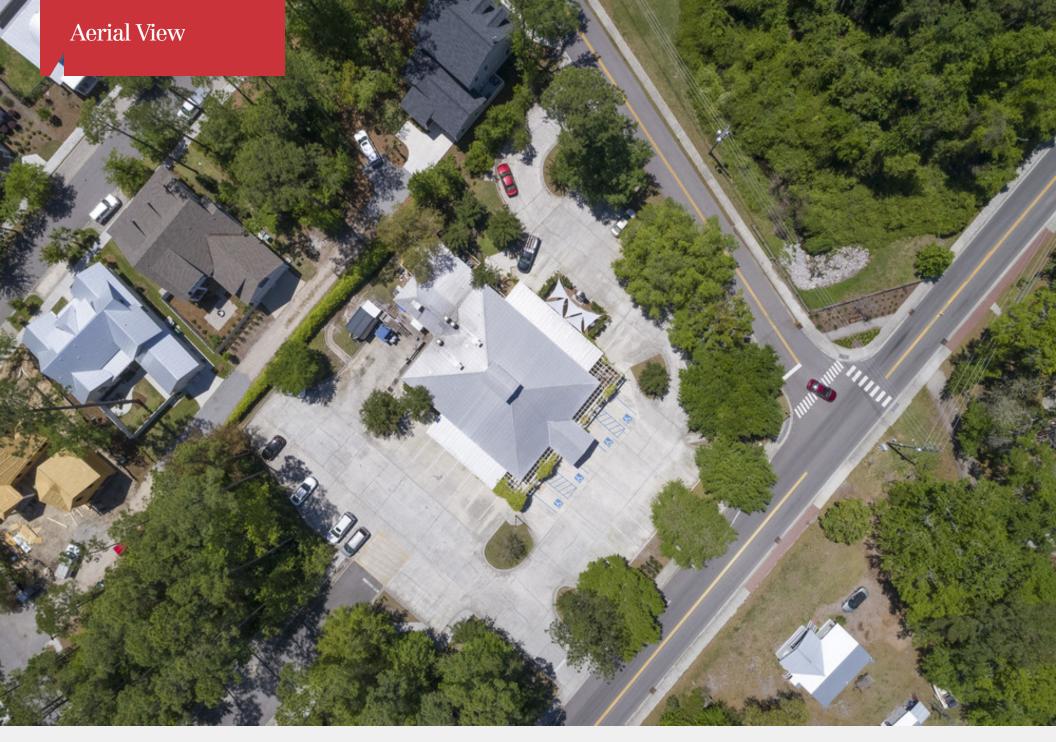

## **Property Highlights**

- Approx. 5,199 SF full service restaurant in excellent condition located in downtown Bluffton
- 1,547 SF of outdoor dining space on wooden decks and covered porches
- Rare opportunity to purchase a nice restaurant property in downtown Bluffton with lots of designated parking
- Extensive interior renovations done in 2014
- 94 seats inside and 40 outside
- 41 parking spaces
- Great location in downtown Bluffton, within walking distance to the Promenade
- Includes all furniture, fixtures and equipment with minor exceptions

## Offering Summary

| Sale Price:          | \$1,695,000          |  |
|----------------------|----------------------|--|
| Lot Size:            | 1.22 +/- Acres       |  |
| Building Size:       | 5,199 +/- SF         |  |
| Market               | Bluffton             |  |
| Bluffton Zoning:     | Neighborhood General |  |
| 2017 Property Taxes: | \$13,571             |  |
|                      |                      |  |