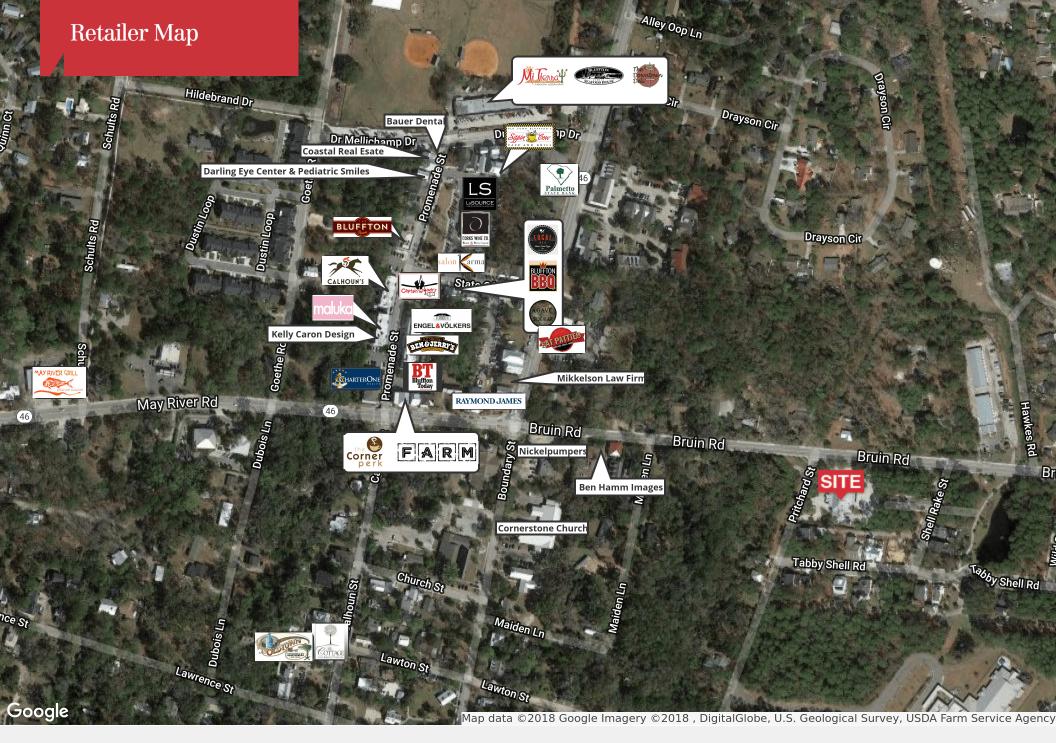

## **Property Highlights**

- Approx. 5,199 SF full service restaurant in excellent condition located in downtown Bluffton
- 1,547 SF of outdoor dining space on wooden decks and covered porches
- Rare opportunity to purchase a nice restaurant property in downtown Bluffton with lots of designated parking
- Extensive interior renovations done in 2014
- 94 seats inside and 40 outside
- 41 parking spaces
- Great location in downtown Bluffton, within walking distance to the Promenade
- Includes all furniture, fixtures and equipment with minor exceptions