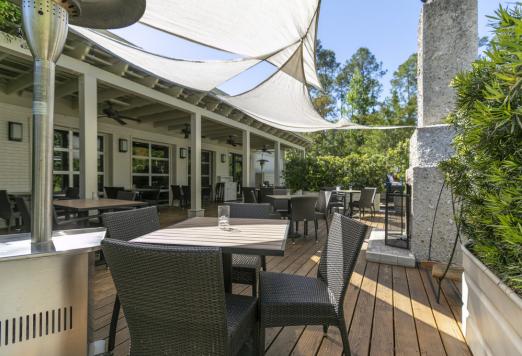

## **Property Highlights**

- Approx. 5,199 SF full service restaurant in excellent condition located in downtown Bluffton
- 1,547 SF of outdoor dining space on wooden decks and covered porches
- Rare opportunity to purchase a nice restaurant property in downtown Bluffton with lots of designated parking
- Extensive interior renovations done in 2014
- 94 seats inside and 40 outside
- 41 parking spaces
- Great location in downtown Bluffton, within walking distance to the Promenade
- Includes all furniture, fixtures and equipment with minor exceptions