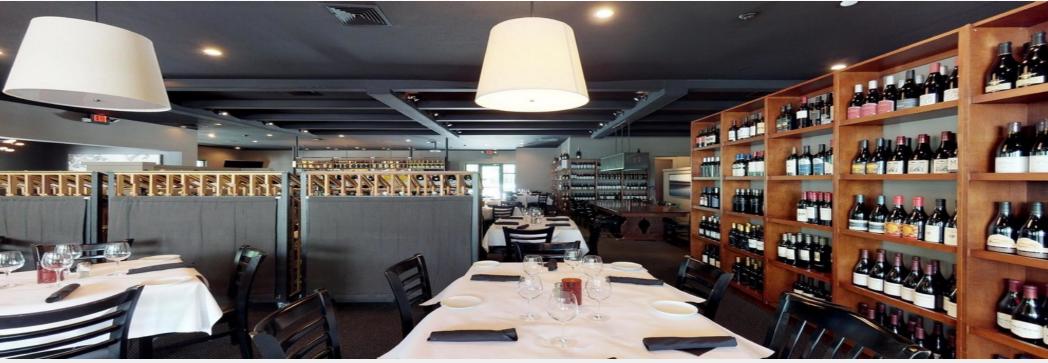

## **Property Highlights**

- Approx. 5,199 SF full service restaurant in excellent condition located in downtown Bluffton
- 1,547 SF of outdoor dining space on wooden decks and covered porches
- Rare opportunity to purchase a nice restaurant property in downtown Bluffton with lots of designated parking
- Extensive interior renovations done in 2014
- 94 seats inside and 40 outside
- 41 parking spaces
- Great location in downtown Bluffton, within walking distance to the Promenade
- Includes all furniture, fixtures and equipment with minor exceptions