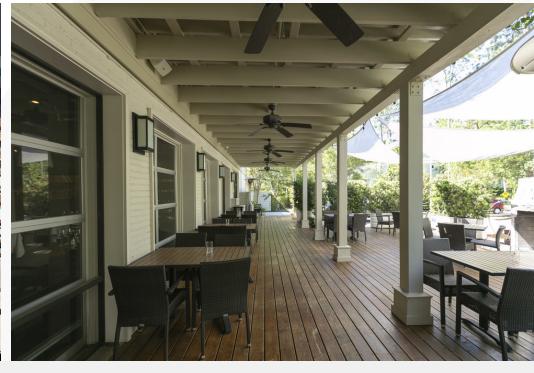

## **Property Highlights**

- Approx. 5,199 SF full service restaurant in excellent condition located in downtown Bluffton
- 1,547 SF of outdoor dining space on wooden decks and covered porches
- Rare opportunity to purchase a nice restaurant property in downtown Bluffton with lots of designated parking
- Extensive interior renovations done in 2014
- 94 seats inside and 40 outside
- 41 parking spaces
- Great location in downtown Bluffton, within walking distance to the Promenade
- Includes all furniture, fixtures and equipment with minor exceptions