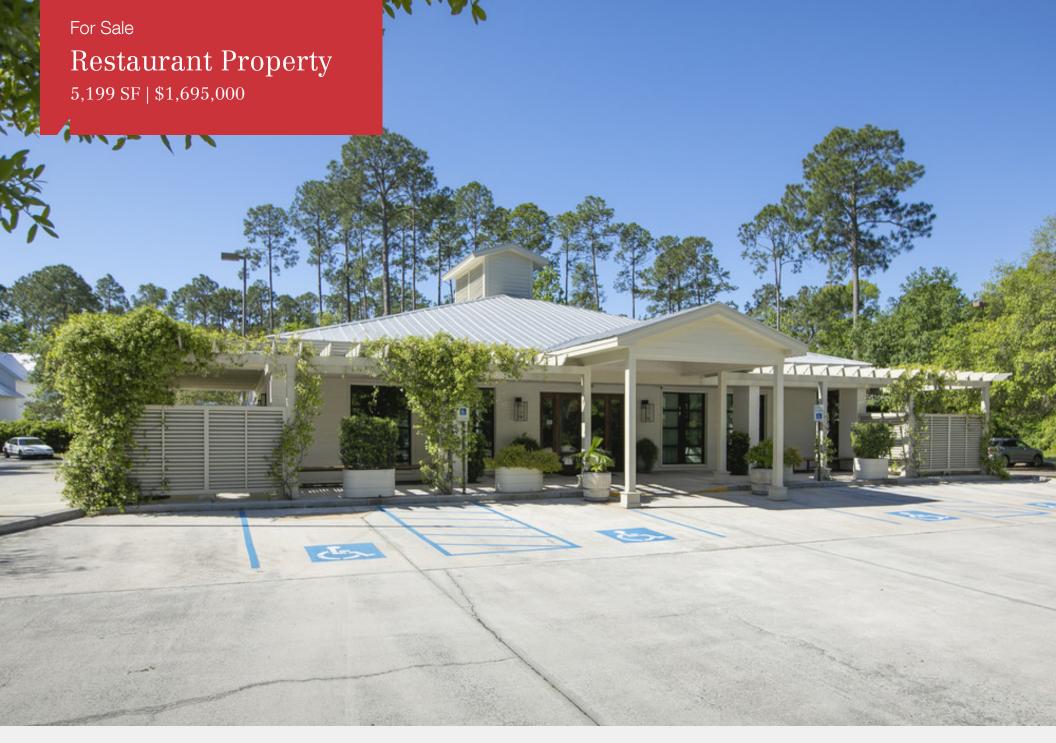

## Restaurant for Sale in Downtown Bluffton

32 Bruin Road Bluffton, South Carolina 29910

## **Property Highlights**

- Approx. 5,199 SF full service restaurant in excellent condition located in downtown Bluffton
- 1,547 SF of outdoor dining space on wooden decks and covered porches
- Rare opportunity to purchase a nice restaurant property in downtown Bluffton with lots of designated parking
- Extensive interior renovations done in 2014
- 94 seats inside and 40 outside
- 41 parking spaces
- Great location in downtown Bluffton, within walking distance to the Promenade
- Includes all furniture, fixtures and equipment with minor exceptions

## Offering Summary

| Sale Price:          | \$1,695,000          |  |
|----------------------|----------------------|--|
| Lot Size:            | 1.22 +/- Acres       |  |
| Building Size:       | 5,199 +/- SF         |  |
| Market               | Bluffton             |  |
| Bluffton Zoning:     | Neighborhood General |  |
| 2017 Property Taxes: | \$13,571             |  |
|                      |                      |  |