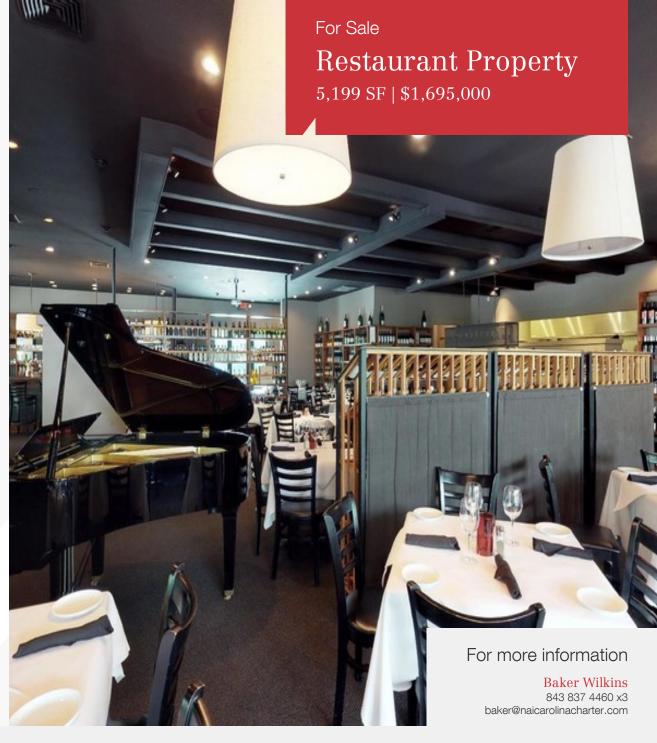

## Restaurant for Sale in Downtown Bluffton

32 Bruin Road Bluffton, South Carolina 29910

## **Property Highlights**

- Approx. 5,199 SF full service restaurant in excellent condition located in downtown Bluffton
- 1,547 SF of outdoor dining space on wooden decks and covered porches
- Rare opportunity to purchase a nice restaurant property in downtown Bluffton with lots of designated parking
- Extensive interior renovations done in 2014
- 94 seats inside and 40 outside
- 41 parking spaces
- Great location in downtown Bluffton, within walking distance to the Promenade
- Includes all furniture, fixtures and equipment with minor exceptions

## Offering Summary

| Sale Price:          | \$1,695,000          |  |
|----------------------|----------------------|--|
| Lot Size:            | 1.22 +/- Acres       |  |
| Building Size:       | 5,199 +/- SF         |  |
| Market               | Bluffton             |  |
| Bluffton Zoning:     | Neighborhood General |  |
| 2017 Property Taxes: | \$13,571             |  |
|                      |                      |  |