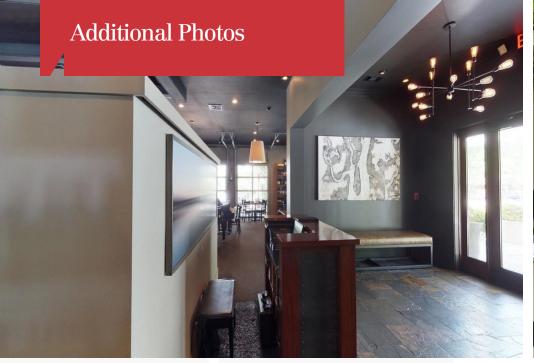

## **Property Highlights**

- Approx. 5,199 SF full service restaurant in excellent condition located in downtown Bluffton
- 1,547 SF of outdoor dining space on wooden decks and covered porches
- Rare opportunity to purchase a nice restaurant property in downtown Bluffton with lots of designated parking
- Extensive interior renovations done in 2014
- 94 seats inside and 40 outside
- 41 parking spaces
- Great location in downtown Bluffton, within walking distance to the Promenade
- Includes all furniture, fixtures and equipment with minor exceptions