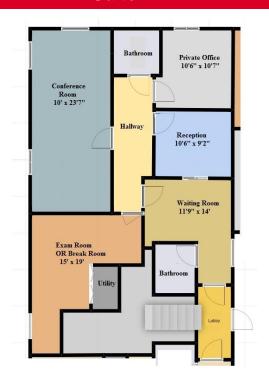

### Suite 1A

# Open Workspace Storage 12'9" x 10'6"

### Suite 1B

### Suite 1C

### Suite 2A

**Contacts: Jerry Fennelly, Tom Barbera** 