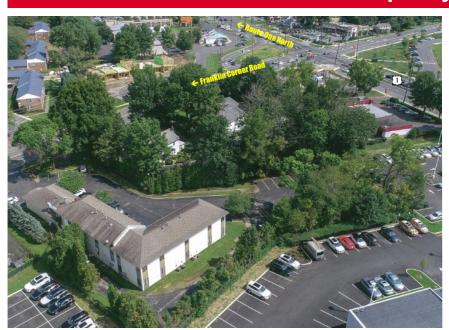

## 177 Franklin Corner Road, Lawrenceville NJ

# Retail / Office User / Investment Property for Lease

- Zone: Highway Commercial
- Located in Mercer County
- 15 min. from Princeton
- Close to Routes 1, 206 and major highways

**Contacts: Jerry Fennelly, Tom Barbera** 