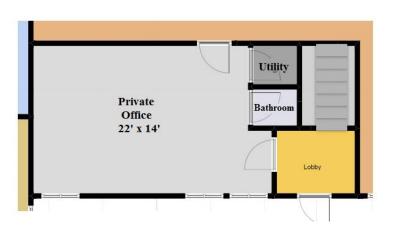

4.00/SF
- Building total: 9,500 SF
- Parking 45 Surface Spaces, 5/1,000 SF; recently repayed
- Signage facing Franklin Corner Road

# Retail / Office User / Investment Property for Lease



- Zone: Highway Commercial
- Located in Mercer County
- 15 min. from Princeton
- Close to Routes 1, 206 and major highways



**Contacts: Jerry Fennelly, Tom Barbera** 

www.Fennelly.com | 609.520.0061 | Fennelly@Fennelly.com



The information contained herein has been given to us by the owner of the property or other sources we deem reliable. We have no reason to doubt its accuracy, but we do not guarantee it. All information should be verified prior to purchase or lease.

# 177 Franklin Corner Road, Lawrenceville NJ

### Suite 1A

# Open Workspace Storage 12'9" x 10'6"

### Suite 1B



### Suite 1C



### Suite 2A



**Contacts: Jerry Fennelly, Tom Barbera**