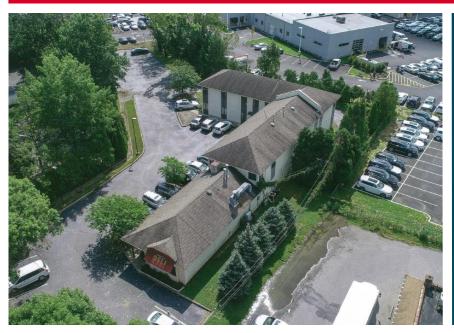

## 177 Franklin Corner Road, Lawrenceville NJ

# Retail / Office User / Investment Property for Lease

- Zone: Highway Commercial
- Located in Mercer County
- 15 min. from Princeton
- Close to Routes 1, 206 and major highways

**Contacts: Jerry Fennelly, Tom Barbera** 