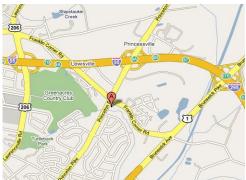

# Retail / Office User / Investment Property for Lease

- Zone: Highway Commercial
- Located in Mercer County
- 15 min. from Princeton
- Close to Routes 1, 206 and major highways

**Contacts: Jerry Fennelly, Tom Barbera** 