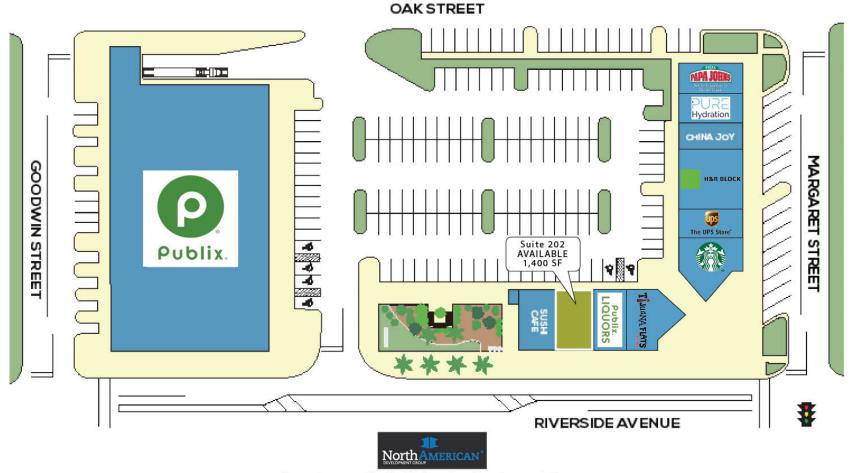

CENTER SIZE 126,000 sf

**SPACE AVAILABLE** SUITE 202 – 1,400 sf

**TAX ID** 090678 0000

- Riverside Market Square is a shopping center anchored by one of the top-performing Publix Supermarkets in Jacksonville, Florida.
- This shopping center is located on the corner of Riverside Avenue and Margaret Street, proximate to the historic residential area of Jacksonville, Downtown Jacksonville, the Riverside 5 Points area, and both I-10 and I-95. This center features prime walkability, ample parking, great visibility, easy access, and boasts high daily traffic counts.
- Join Publix, Starbucks, Papa John's, Tijuana Flats, UPS Store, H&R Block, and more at Riverside Market Square.