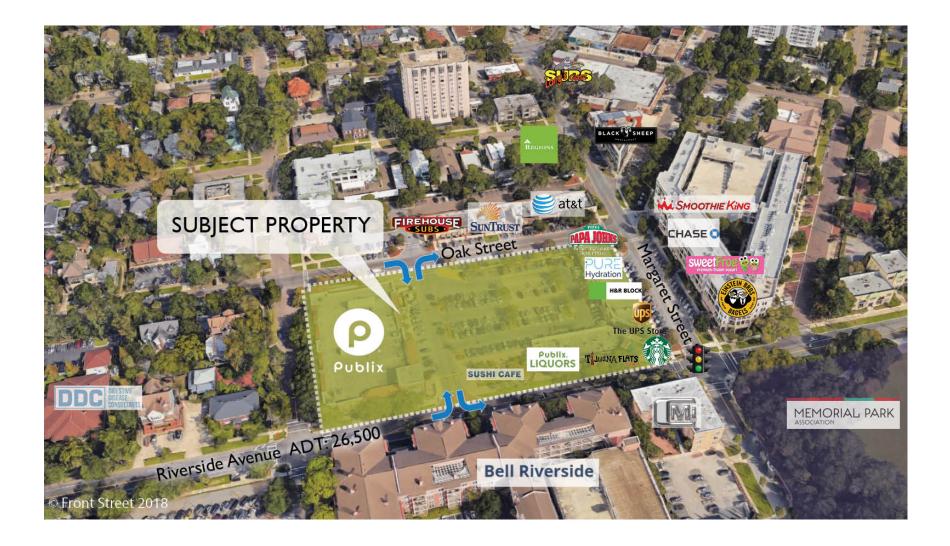

CENTER SIZE 126,000 sf

**SPACE AVAILABLE** SUITE 202 – 1,400 sf

**TAX ID** 090678 0000

- Riverside Market Square is a shopping center anchored by one of the top-performing Publix Supermarkets in Jacksonville, Florida.
- This shopping center is located on the corner of Riverside Avenue and Margaret Street, proximate to the historic residential area of Jacksonville, Downtown Jacksonville, the Riverside 5 Points area, and both I-10 and I-95. This center features prime walkability, ample parking, great visibility, easy access, and boasts high daily traffic counts.
- Join Publix, Starbucks, Papa John's, Tijuana Flats, UPS Store, H&R Block, and more at Riverside Market Square.