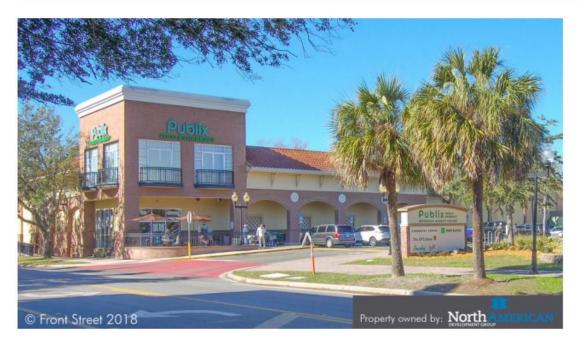

CENTER SIZE 126,000 sf

**SPACE AVAILABLE** SUITE 202 – 1,400 sf

**TAX ID** 090678 0000

- Riverside Market Square is a shopping center anchored by one of the top-performing Publix Supermarkets in Jacksonville, Florida.
- This shopping center is located on the corner of Riverside Avenue and Margaret Street, proximate to the historic residential area of Jacksonville, Downtown Jacksonville, the Riverside 5 Points area, and both I-10 and I-95. This center features prime walkability, ample parking, great visibility, easy access, and boasts high daily traffic counts.
- Join Publix, Starbucks, Papa John's, Tijuana Flats, UPS Store, H&R Block, and more at Riverside Market Square.