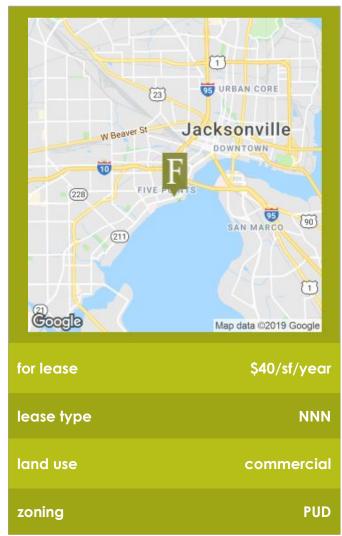

### 2025 Riverside Avenue Jacksonville, FL 32204

|                     | 1 Mile    | 3 Miles   | 5 Miles   |
|---------------------|-----------|-----------|-----------|
| Total Population    | 5,297     | 71,669    | 174,994   |
| Population Density  | 1,686     | 2,535     | 2,228     |
| Median Age          | 37.9      | 37.3      | 36.3      |
| Median Age (Male)   | 38.0      | 36.9      | 34.9      |
| Median Age (Female) | 37.8      | 38.7      | 37.9      |
| Total Households    | 2,714     | 30,578    | 71,626    |
| # of Persons Per HH | 2.0       | 2.3       | 2.4       |
| Average HH Income   | \$64,796  | \$56,172  | \$52,469  |
| Average House Value | \$156,153 | \$251,926 | \$242,781 |