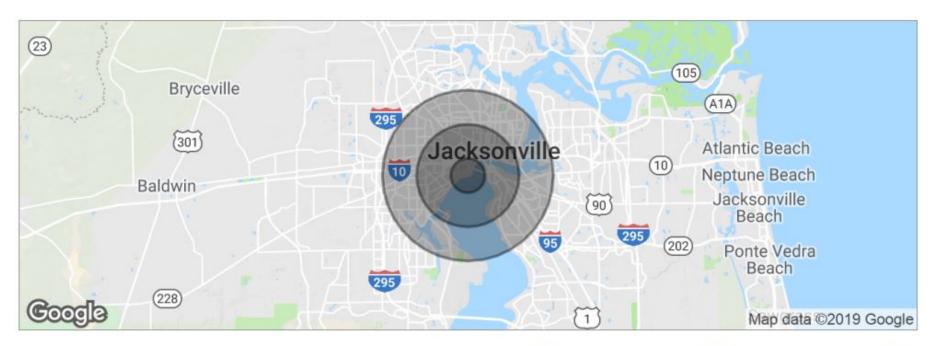

### 2025 Riverside Avenue Jacksonville, FL 32204

|                     | 1 Mile    | 3 Miles   | 5 Miles   |
|---------------------|-----------|-----------|-----------|
| Total Population    | 5,297     | 71,669    | 174,994   |
| Population Density  | 1,686     | 2,535     | 2,228     |
| Median Age          | 37.9      | 37.3      | 36.3      |
| Median Age (Male)   | 38.0      | 36.9      | 34.9      |
| Median Age (Female) | 37.8      | 38.7      | 37.9      |
| Total Households    | 2,714     | 30,578    | 71,626    |
| # of Persons Per HH | 2.0       | 2.3       | 2.4       |
| Average HH Income   | \$64,796  | \$56,172  | \$52,469  |
| Average House Value | \$156,153 | \$251,926 | \$242,781 |