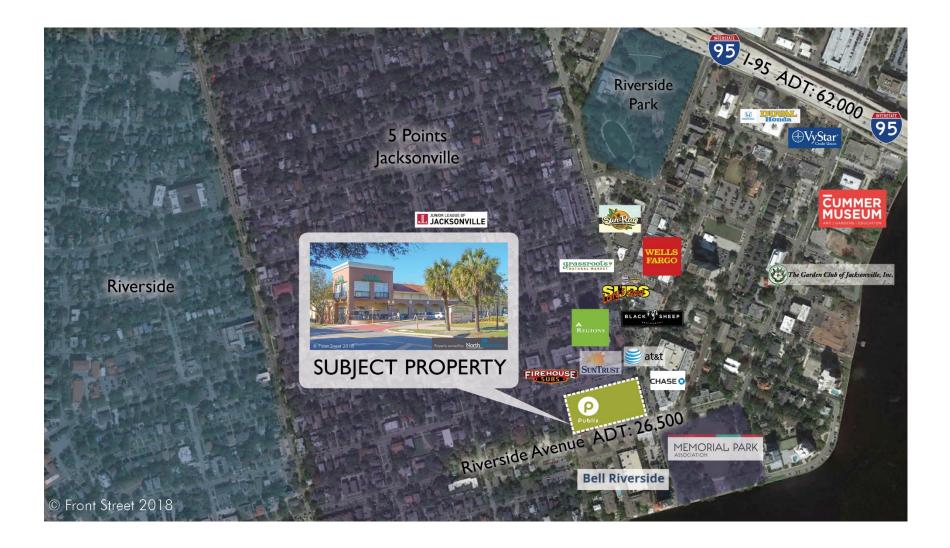

CENTER SIZE 126,000 sf

**SPACE AVAILABLE** SUITE 202 – 1,400 sf

**TAX ID** 090678 0000

- Riverside Market Square is a shopping center anchored by one of the top-performing Publix Supermarkets in Jacksonville, Florida.
- This shopping center is located on the corner of Riverside Avenue and Margaret Street, proximate to the historic residential area of Jacksonville, Downtown Jacksonville, the Riverside 5 Points area, and both I-10 and I-95. This center features prime walkability, ample parking, great visibility, easy access, and boasts high daily traffic counts.
- Join Publix, Starbucks, Papa John's, Tijuana Flats, UPS Store, H&R Block, and more at Riverside Market Square.