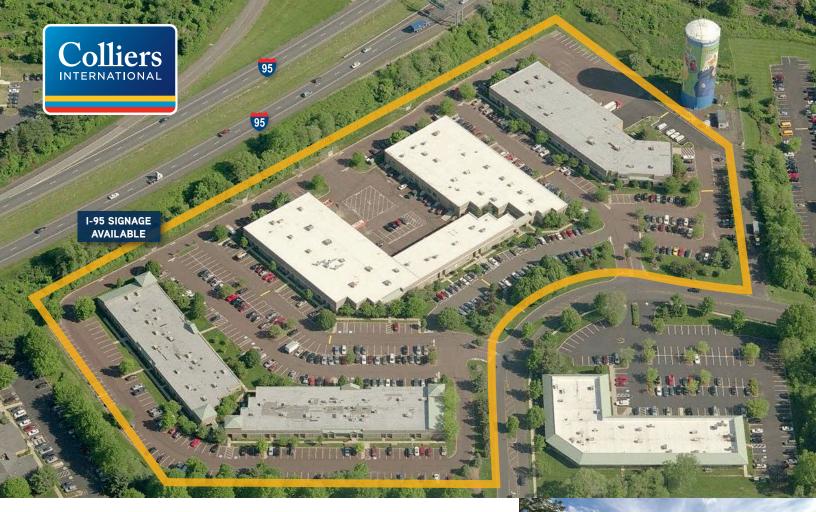

## Office, Medical & Flex Space Available

Bucks Town Corporate Campus 800 - 860 Town Center Drive, Langhorne, PA

- Office, medical and flex space available
- 1,400 SF 30,000 SF
- Excellent access to I-95, U.S. Route 1, and the Pennsylvania Turnpike (I-276)
- Exterior signage/branding opportunity with I-95 visibility
- Brand new HVAC with direct controls and metering
- Will finish to suit tenant needs
- Ceiling heights up to 16'
- Direct-entry suites with no common area factor