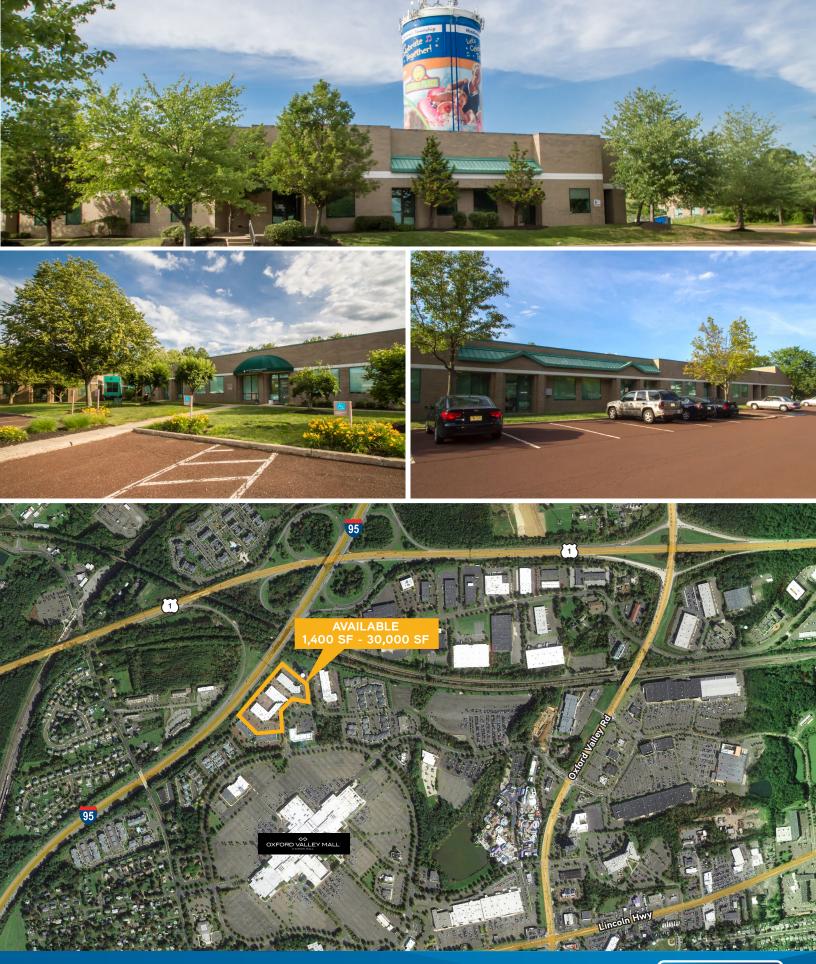

## Office, Medical & Flex Space Available

Bucks Town Corporate Campus 800 - 860 Town Center Drive, Langhorne, PA

- Office, medical and flex space available
- 1,400 SF 30,000 SF
- Excellent access to I-95, U.S. Route 1, and the Pennsylvania Turnpike (I-276)
- Exterior signage/branding opportunity with I-95 visibility
- Brand new HVAC with direct controls and metering
- Will finish to suit tenant needs
- Ceiling heights up to 16'
- Direct-entry suites with no common area factor