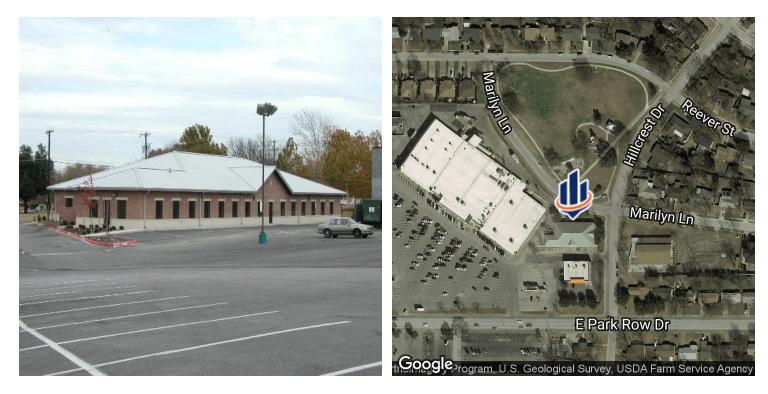

## **ERVIEW**

mercial is pleased to present 1400 Hillcrest Dr. in Arlington, TX perty is an above market class C freestanding office building 80 SF of premium single or multi tenant office space available

10,480 SF, 1400 Hillcrest Dr. is a unique opportunity for a ed tenant to occupy a sprawling freestanding property with accommodating ownership.

## 1400 Hillcrest Drive, Arlington, T