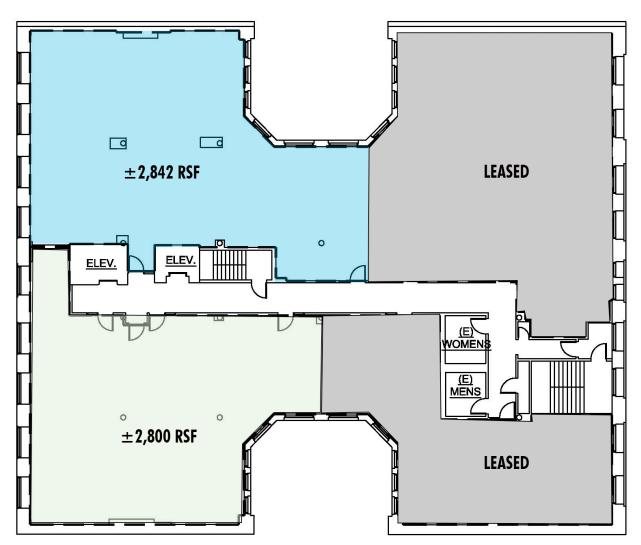

## AVAILABLE SPACE

- + Size: ±1,000 ±5,642 SF
- + Price: \$18-\$20/SF gross
- + Generous TI allowance

| Floor | SF              |
|-------|-----------------|
| 2nd   | ±1,000 - ±5,642 |

# 2ND FLOOR

Suites can be combined for ±5,642 SF

CONTACT US