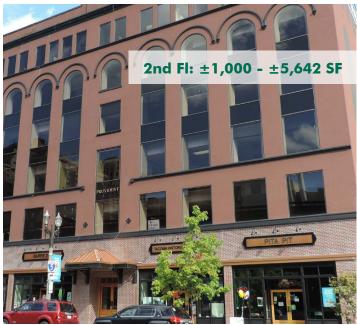

## AVAILABLE SPACE

- + Size: ±1,000 ±5,642 SF
- + Price: \$18-\$20/SF gross
- + Generous TI allowance

| Floor | SF              |
|-------|-----------------|
| 2nd   | ±1,000 - ±5,642 |

# 2ND FLOOR

Suites can be combined for ±5,642 SF

CONTACT US