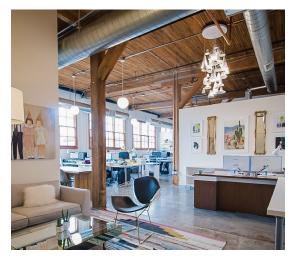

#### Modern design in a historic factory

Formerly the Olympic Cereal Mill, this factory was remodeled in 2008 and offers strikingly updated, historic rental spaces to a range of creative businesses.

Great views of downtown Portland Excellent freeway access Dog friendly building Shared conference rooms Free common area Wi-fi Gym & shower facility Bike parking Many restaurants and coffee shops nearby Parking available Bike score: 100