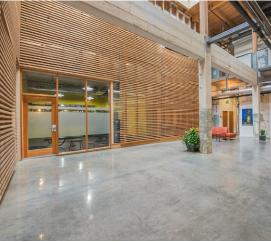

#### Modern design in a historic factory

Formerly the Olympic Cereal Mill, this factory was remodeled in 2008 and offers strikingly updated, historic rental spaces to a range of creative businesses.

Great views of downtown Portland Excellent freeway access Dog friendly building Shared conference rooms Free common area Wi-fi Gym & shower facility Bike parking Many restaurants and coffee shops nearby Parking available Bike score: 100