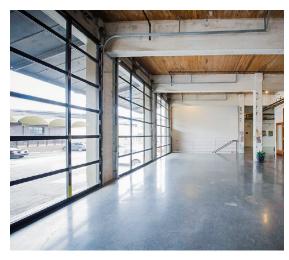

#### Modern design in a historic factory

Formerly the Olympic Cereal Mill, this factory was remodeled in 2008 and offers strikingly updated, historic rental spaces to a range of creative businesses.

Great views of downtown Portland Excellent freeway access Dog friendly building Shared conference rooms Free common area Wi-fi Gym & shower facility Bike parking Many restaurants and coffee shops nearby Parking available Bike score: 100