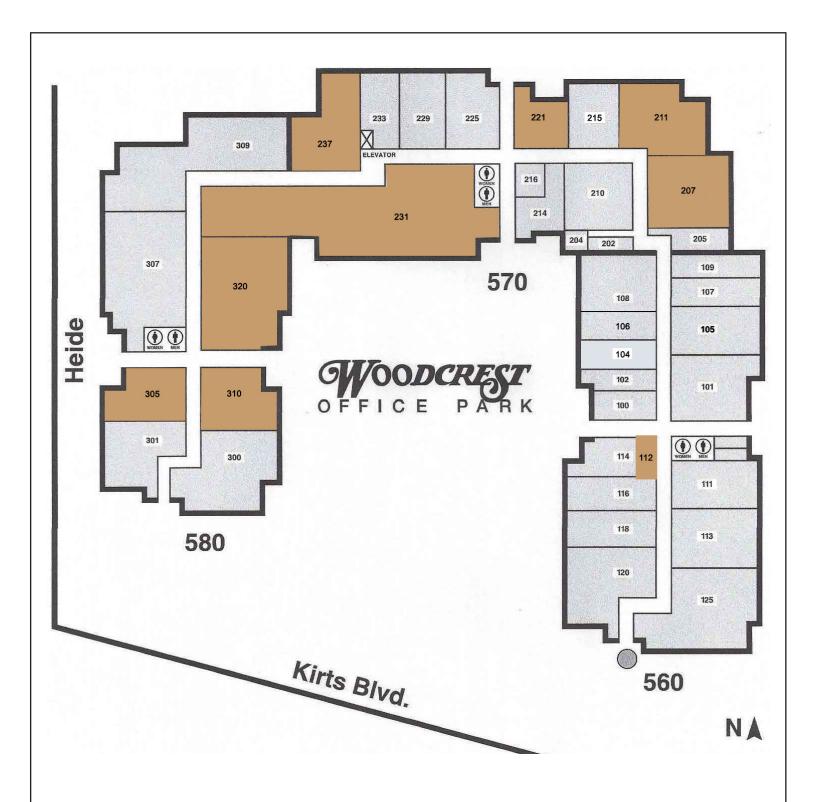

#### SPACE AVAILABLE

| <b>Suite</b>        | Space Available [SF] | Lease Rate [\$/SF] | <b>Occupancy</b> |
|---------------------|----------------------|--------------------|------------------|
| 560 Kirts #112      | 585                  | 13.50\$            | Immediate        |
| 570 Kirts #207      | 3,131                | \$13.50            | Immediate        |
| 570 Kirts #211      | 4,444                | \$13.50            | Immediate        |
| 570 Kirts #221      | 2,109                | \$13.50            | Immediate        |
| 570 Kirts #231      | 12,991               | \$13.50            | August 2019      |
| 570 Kirts #237      | 4,932                | \$13.50            | Immediate        |
| 580 Kirts #305      | 3,237                | \$13.50            | Immediate        |
| 580 Kirts #310      | 3,983                | \$13.50            | Immediate        |
| 580 Kirts #320      | 4,657                | \$13.50            | Immediate        |
| 570 Kirts #231/#320 | 17,648               | \$13.50            | August 2019      |

#### **Available Suite Chart**

560-570-580 Kirts Boulevard Troy, Michigan

(Drawing Not to Scale)

Information contained herein was obtained from sources deemed to be reliable but is not guaranteed. Subject to prior sales, change of price or withdrawal.