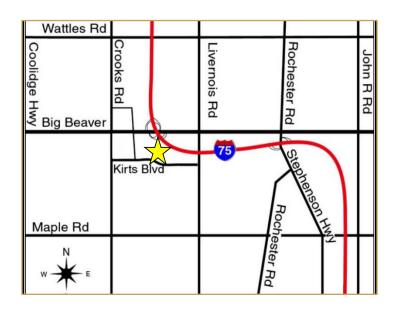

# PROPERTY INFORMATION

**PROPERTY NAME:** Woodcrest Office Park

**LOCATION:** 560-580 Kirts Blvd

CITY: Troy

**COUNTY:** Oakland

**PROPERTY TYPE:** Office

**YEAR BUILT:** 1980

LOCATION DESCRIPTION: Located on the North side of Kirts in between Crooks and Livernois