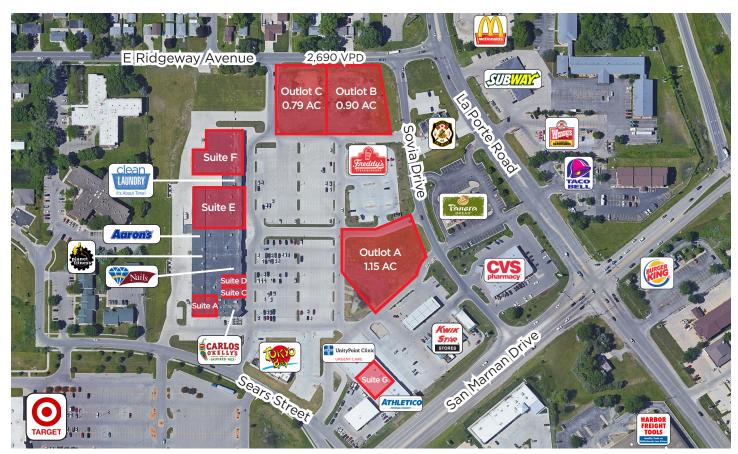

# Site Map

# **Available Suites / Outlots**

|          | SIZE      | RATE        |
|----------|-----------|-------------|
| Suite A  | 3,900 SF  | \$24.00/PSF |
| Suite C  | 1,800 SF  | \$20.00/PSF |
| Suite D  | 1,740 SF  | \$20.00/PSF |
| Suite E  | 18,120 SF | \$9.00/PSF  |
| Suite F  | 17,520 SF | \$9.00/PSF  |
| Suite G  | 5,752 SF  | \$16.00/PSF |
| Outlot A | 1.15 AC   | \$12.00/PSF |
| Outlot B | 0.90 AC   | \$12.00/PSF |
| Outlot C | 0.72 AC   | \$12.00/PSF |

### **Retail Map**