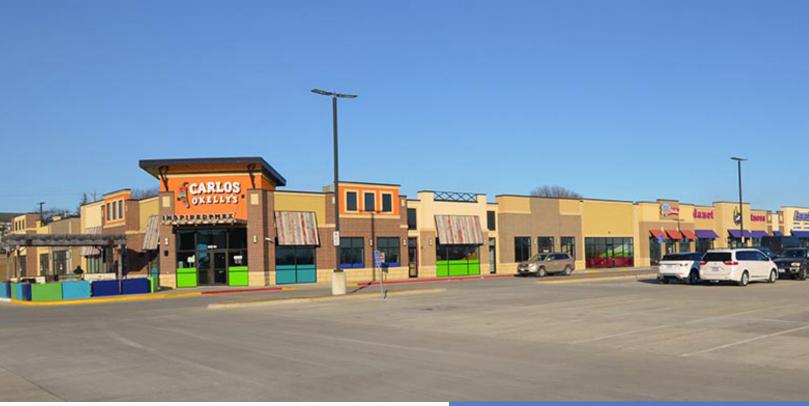

# **Newly Renovated Shopping Center** Waterloo, Iowa

### **Property Highlights**

- · Located in the heart of the Cedar Valley's retail district, conveniently located along East San Marnan Drive near the I-380/US 218 interchange
- Situated on over 17 acres, offering retail suites from 1,740 SF to 18,120 SF and outlots from 0.79 acres to 1.15 acres
- Tenant Improvement Allowance available for qualifying tenants
- Existing businesses include Athletico, UnityPoint Urgent Care, Carlos O'Kellys, Planet Fitness, Kwik Star, Freddy's Steakburgers and Aaron's.