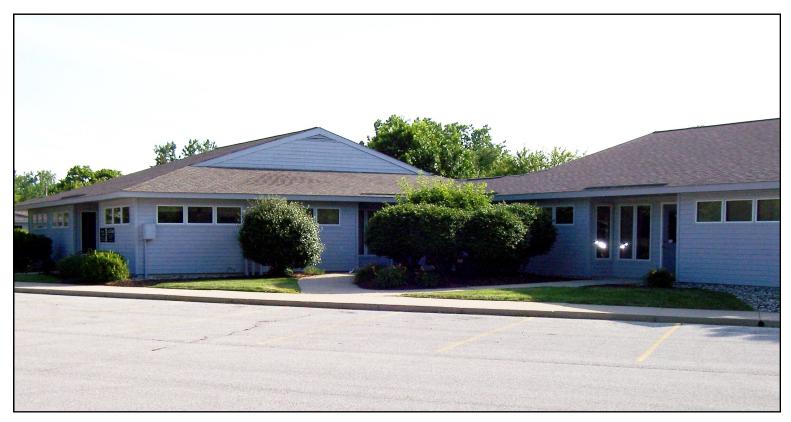

## **OVERVIEW:** Airport North Office Park

7 buildings available: One for lease; all for sale

Lease Space Available:

1,984 SF

Direct access to downtown and I-69

Located on the southeast corner of Cook Road and Lima Road (now 6 lanes)

Sale Price: \$130,000 / Building

Lease Rate: \$11.50/SF/Modified Gross

O. Karl Behrens, CCIM, SIOR

Direct: (260) 407-7115 Cell: (260) 410-3627 karl@bndcommercial.com **Breck Johnson** 

Direct: (260) 421-1915 Cell: (260) 705-7532 breck@bndcommercial.com

Direct: (260) 421-1915 Cell: (260) 705-7532 breck@bndcommercial.com

| Property Highlights  |                                         |
|----------------------|-----------------------------------------|
| Address              | Airport North Office Park               |
| City/State/Zip       | Fort Wayne / Indiana / 46825            |
| Sale Price           | \$130,000                               |
| Lease Rate           | \$11.50/SF/Year Modified Gross          |
| Lease Length         | Minimum 24 months                       |
| Occupancy            | All but one space is leased             |
| Building Information |                                         |
| Total Building Size  | 13,888 SF (7 buildings) - 1,984 SF each |
| Construction Type    | Wood frame                              |
| Construction Year    | 1987-1997                               |
| Number of Floors     | One                                     |
| Roof                 | Pitched - Asphalt Shingle               |
| Foundation           | Concrete                                |
| Heating/Air System   | Gas forced air / Central air            |
| Electric             | Standard electrical service             |
| Sprinkler System     | No                                      |
| Security System      | Yes                                     |
| Restrooms            | Yes                                     |
| Signage              | Yes                                     |
| Parking              | Ample                                   |
| Traffic Count        | 28,800 VPD                              |
| Other                | Adjacent to Smith Field Airport         |