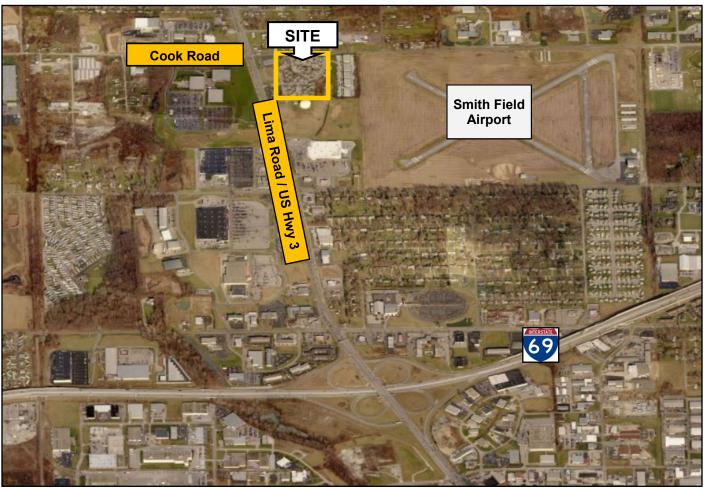

## **OVERVIEW:** Airport North Office Park

7 buildings available: One for lease; all for sale

Lease Space Available:

1,984 SF

Direct access to downtown and I-69

Located on the southeast corner of Cook Road and Lima Road (now 6 lanes)

Direct: (260) 421-1915 Cell: (260) 705-7532 breck@bndcommercial.com

| Property Highlights  |                                         |
|----------------------|-----------------------------------------|
| Address              | Airport North Office Park               |
| City/State/Zip       | Fort Wayne / Indiana / 46825            |
| Sale Price           | \$130,000                               |
| Lease Rate           | \$11.50/SF/Year Modified Gross          |
| Lease Length         | Minimum 24 months                       |
| Occupancy            | All but one space is leased             |
| Building Information |                                         |
| Total Building Size  | 13,888 SF (7 buildings) - 1,984 SF each |
| Construction Type    | Wood frame                              |
| Construction Year    | 1987-1997                               |
| Number of Floors     | One                                     |
| Roof                 | Pitched - Asphalt Shingle               |
| Foundation           | Concrete                                |
| Heating/Air System   | Gas forced air / Central air            |
| Electric             | Standard electrical service             |
| Sprinkler System     | No                                      |
| Security System      | Yes                                     |
| Restrooms            | Yes                                     |
| Signage              | Yes                                     |
| Parking              | Ample                                   |
| Traffic Count        | 28,800 VPD                              |
| Other                | Adjacent to Smith Field Airport         |