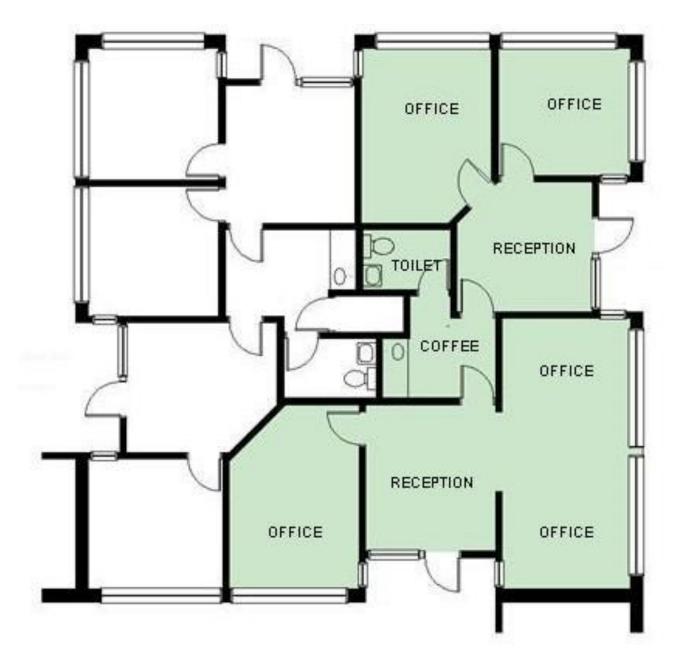

# **Typical Condo Floor Plan**

Shaded area equivalent to 992 SF with each building totaling 1,984 SF

O. Karl Behrens, CCIM, SIOR

Direct: (260) 407-7115 Cell: (260) 410-3627 karl@bndcommercial.com **Breck Johnson** 