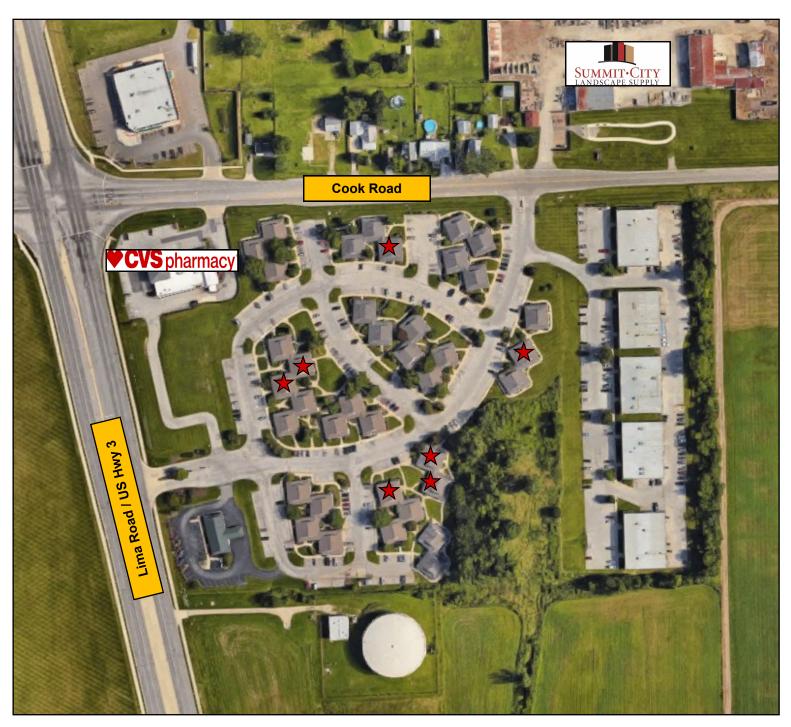

## **OVERVIEW:** Airport North Office Park

7 buildings available: One for lease; all for sale

Lease Space Available:

1,984 SF

Direct access to downtown and I-69

Located on the southeast corner of Cook Road and Lima Road (now 6 lanes)

Direct: (260) 421-1915 Cell: (260) 705-7532 breck@bndcommercial.com

| Property Highlights  |                                         |
|----------------------|-----------------------------------------|
| Address              | Airport North Office Park               |
| City/State/Zip       | Fort Wayne / Indiana / 46825            |
| Sale Price           | \$130,000                               |
| Lease Rate           | \$11.50/SF/Year Modified Gross          |
| Lease Length         | Minimum 24 months                       |
| Occupancy            | All but one space is leased             |
| Building Information |                                         |
| Total Building Size  | 13,888 SF (7 buildings) - 1,984 SF each |
| Construction Type    | Wood frame                              |
| Construction Year    | 1987-1997                               |
| Number of Floors     | One                                     |
| Roof                 | Pitched - Asphalt Shingle               |
| Foundation           | Concrete                                |
| Heating/Air System   | Gas forced air / Central air            |
| Electric             | Standard electrical service             |
| Sprinkler System     | No                                      |
| Security System      | Yes                                     |
| Restrooms            | Yes                                     |
| Signage              | Yes                                     |
| Parking              | Ample                                   |
| Traffic Count        | 28,800 VPD                              |
| Other                | Adjacent to Smith Field Airport         |