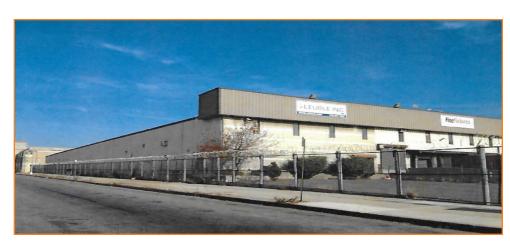

## **BUILDING FOR LEASE IN BROOKLYN'S LARGEST INDUSTRIAL PARK**

60,000 SQ. FT. ONE-STORY WITH 20,000 SQ. FT. OF WELL-LIT PARKING

### **FEATURES:**

- 54,000 Sq. Ft. Ground Floor
- 6,000 Sq. Ft. Finished Offices
- Can Build 65,000 FAR Additional
- Fully Insulated Butler Building
- Lot Size 80,000 Sq. Ft.
- Single Row of Columns in the Center of the Building
- Building Easily Divided In Half

**UPON REQUEST** 

2021 PITKIN AVENUE, BROOKLYN, NY

LOT:

3718

**BLOCK:** 

1

**ZONING:** 

M3-2