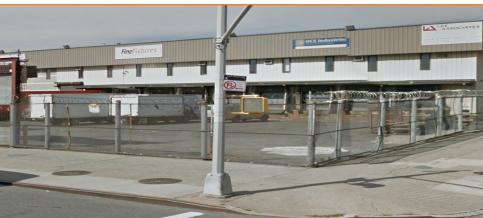

## **BUILDING FOR LEASE IN BROOKLYN'S LARGEST INDUSTRIAL PARK**

60,000 SQ. FT. ONE-STORY WITH 20,000 SQ. FT. OF WELL-LIT PARKING

### **FEATURES:**

- 54,000 Sq. Ft. Ground Floor
- 6,000 Sq. Ft. Finished Offices
- Can Build 65,000 FAR Additional
- Fully Insulated Butler Building
- Lot Size 80,000 Sq. Ft.
- Single Row of Columns in the Center of the Building
- Building Easily Divided In Half

**Building Structure:** Steel Frame with Fully Insulated Walls

**Roof:** Built Up Roof, with Sections of Fiber and Steel Deck

**Elevators:** One 2,000 Lb. Hydraulic in Office

**Loading:** Exterior 9

Drive-in 1 Total Doors 10