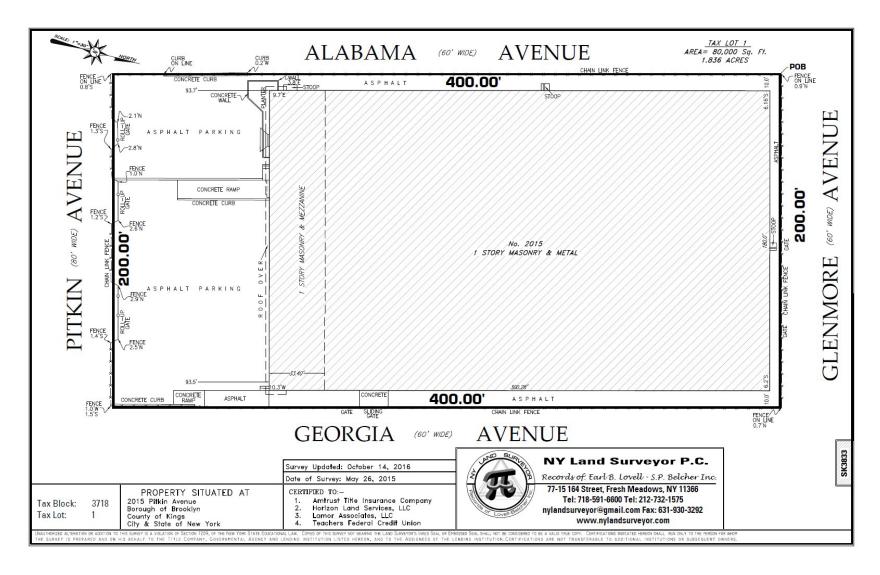

### **FEATURES:**

- 54,000 Sq. Ft. Ground Floor
- 6,000 Sq. Ft. Finished Offices
- Can Build 65,000 FAR Additional
- Fully Insulated Butler Building
- Lot Size 80,000 Sq. Ft.
- Single Row of Columns in the Center of the Building
- Building Easily Divided In Half

**UPON REQUEST** 

2021 PITKIN AVENUE, BROOKLYN, NY

LOT:

3718

**BLOCK:** 

1

**ZONING:** 

M3-2

Water Service: 12" Main

Gas Service: National Grid

12" Gas Main

Utilities: Con Edison

**Ceiling Height:** 31'In Center

26' Along Perimeter

www.pinnaclereny.com
46-34 11th Street • Long Island City, NY 11101
718-784-8282