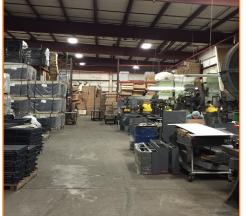

### **FEATURES:**

- 54,000 Sq. Ft. Ground Floor
- 6,000 Sq. Ft. Finished Offices
- Can Build 65,000 FAR Additional
- Fully Insulated Butler Building
- Lot Size 80,000 Sq. Ft.
- Single Row of Columns in the Center of the Building
- Building Easily Divided In Half