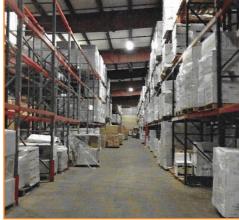

### **FEATURES:**

- 54,000 Sq. Ft. Ground Floor
- 6,000 Sq. Ft. Finished Offices
- Can Build 65,000 FAR Additional
- Fully Insulated Butler Building
- Lot Size 80,000 Sq. Ft.
- Single Row of Columns in the Center of the Building
- Building Easily Divided In Half