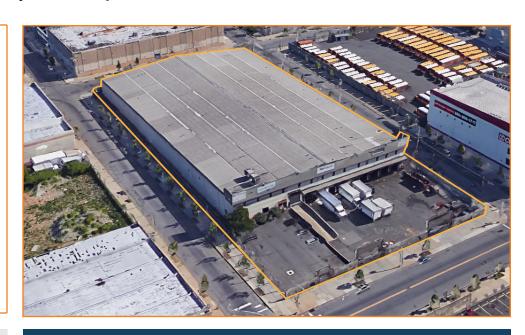

## **BUILDING FOR LEASE IN BROOKLYN'S LARGEST INDUSTRIAL PARK**

60,000 SQ. FT. ONE-STORY WITH 20,000 SQ. FT. OF WELL-LIT PARKING

### **FEATURES:**

- 54,000 Sq. Ft. Ground Floor
- 6,000 Sq. Ft. Finished Offices
- Can Build 65,000 FAR Additional
- Fully Insulated Butler Building
- Lot Size 80,000 Sq. Ft.
- Single Row of Columns in the Center of the Building
- Building Easily Divided In Half

**UPON REQUEST** 

2021 PITKIN AVENUE, BROOKLYN, NY

LOT:

3718

**BLOCK:** 

1

**ZONING:** 

M3-2