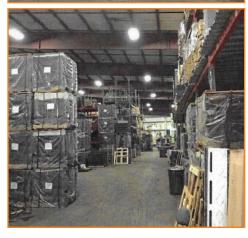

### **FEATURES:**

- 54,000 Sq. Ft. Ground Floor
- 6,000 Sq. Ft. Finished Offices
- Can Build 65,000 FAR Additional
- Fully Insulated Butler Building
- Lot Size 80,000 Sq. Ft.
- Single Row of Columns in the Center of the Building
- Building Easily Divided In Half