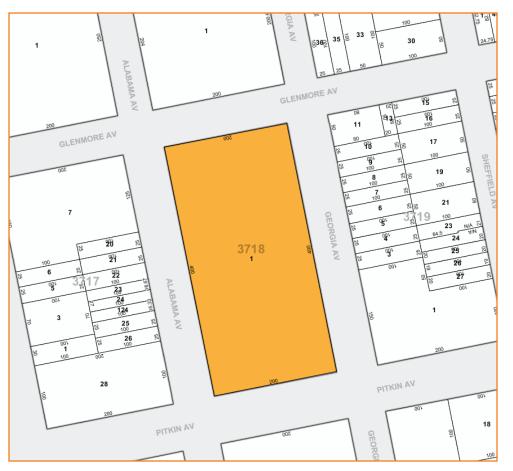

**UPON REQUEST** 

2021 PITKIN AVENUE, BROOKLYN, NY

LOT:

3718

**BLOCK:** 

1

**ZONING:** 

M3-2

### **FEATURES:**

- 54,000 Sq. Ft. Ground Floor
- 6,000 Sq. Ft. Finished Offices
- Can Build 65,000 FAR Additional
- Fully Insulated Butler Building
- Lot Size 80,000 Sq. Ft.
- Single Row of Columns in the Center of the Building
- Building Easily Divided In Half