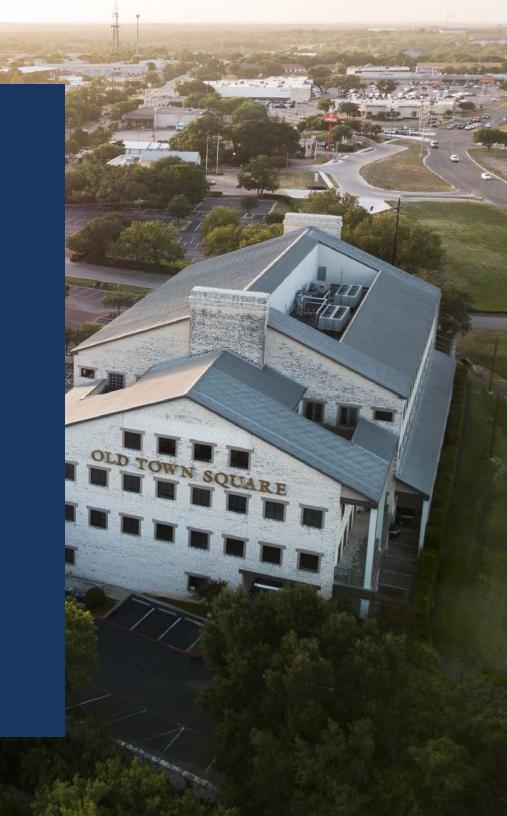

# OLD TOWN SQUARE

1 Chisholm Trail | Round Rock, Texas 78681

#### PROPERTY DETAILS

Old Town Square is a 107,469 SF - five building office park.

The property is located on the southbound frontage road of IH-35 with direct access to SH 45, RR 620 and Hwy 79.

Old Town Square is surrounded by several amenities including major retailers, restaurants, hotels and more.