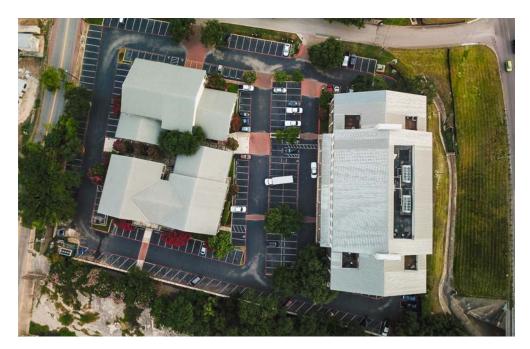

#### PROPERTY DETAILS

Old Town Square is a 107,469 SF - five building office park.

The property is located on the southbound frontage road of IH-35 with direct access to SH 45, RR 620 and Hwy 79.

Old Town Square is surrounded by several amenities including major retailers, restaurants, hotels and more.

Building amenities include covered parking, fiber optics, pylon signage, access card security system, campus type environment and a hike and bike trail.

Robert Shore | (512) 814-1812 | robert@donquick.com