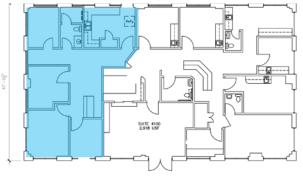

.50 PSF |
| Suite 2100  | 1,598 SF | \$18.00 PSF |
| Suite G-100 | 3,356 SF | \$12.00 PSF |
| Suite 4150  | 937 SF   | \$18.00 PSF |
| Suite 5200  | 2,660 SF | \$16.50 PSF |
| Suite 5250  | 1,194 SF | \$16.50 PSF |

Listed rates do not include NNN's



### LOCATION

Doe Run

Located less than 3 miles north of the intersection of IH-35 and SH-45 on the west side of IH-35

#### DRIVE TIMES

North Austin 9 min

Pflugerville 11 min

Georgetown 12 min

Hutto 14 min

Cedar Park 14 min

Leander 18 min

Anderson Mill Rd

Downtown Austin 21 min

Pond Springs



#### SUITE 215 - 914 SF





**BUILDING 1 - 2ND FLOOR** 

#### SUITE 330 - 5,898 SF









#### SUITE 2100 - 1,598 SF









#### SUITE G-100 - 3,356 SF









REDUCED RATE: \$12.00 PSF + NNN BASEMENT RATE

#### SUITE 4150 - 937 SF





#### SUITE 5200 - 2,660 SF





#### SUITE 5250 - 1,194 SF



















1 Chisholm Trail | Round Rock, Texas 78681

#### FOR LEASING INFORMATION, CONTACT



Robert Shore | (512) 814-1812 | robert@donquick.com

1000 N Interstate 35, Round Rock, TX 78681 | 512.255.3000 | www.donquick.com