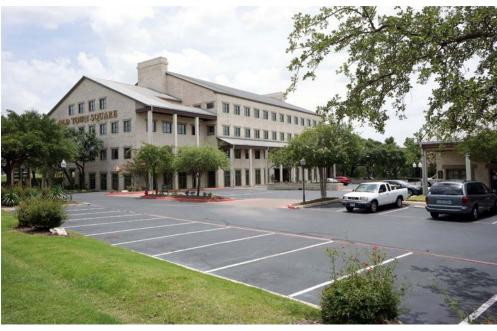

#### PROPERTY DETAILS

Old Town Square is a 107,469 SF - five building office park.

The property is located on the southbound frontage road of IH-35 with direct access to SH 45, RR 620 and Hwy 79.

Old Town Square is surrounded by several amenities including major retailers, restaurants, hotels and more.

Building amenities include covered parking, fiber optics, pylon signage, access card security system, campus type environment and a hike and bike trail.

Robert Shore | (512) 814-1812 | robert@donquick.com