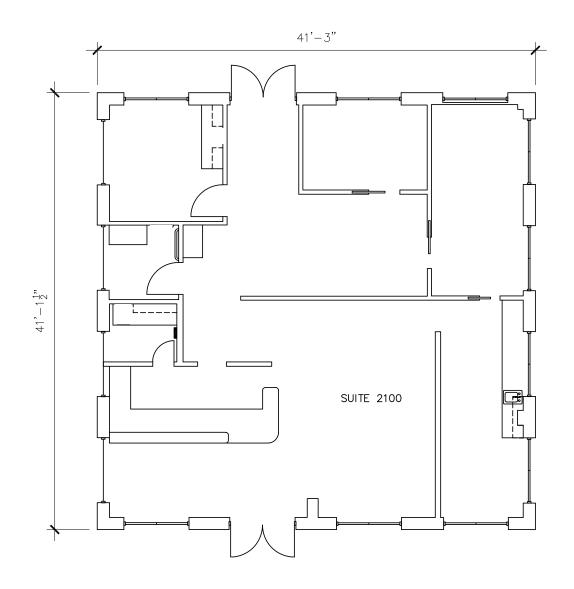

| Suite 215   | 914 SF   | \$17.50 PSF |
|-------------|----------|-------------|
| Suite 330   | 5,898 SF | \$17.50 PSF |
| Suite 2100  | 1,598 SF | \$18.00 PSF |
| Suite G-100 | 3,356 SF | \$12.00 PSF |
| Suite 4150  | 937 SF   | \$18.00 PSF |
| Suite 5200  | 2,660 SF | \$16.50 PSF |
| Suite 5250  | 1,194 SF | \$16.50 PSF |

Listed rates do not include NNN's



### LOCATION

Doe Run

Located less than 3 miles north of the intersection of IH-35 and SH-45 on the west side of IH-35

#### DRIVE TIMES

North Austin 9 min

Pflugerville 11 min

Georgetown 12 min

Hutto 14 min

Cedar Park 14 min

Leander 18 min

Anderson Mill Rd

Downtown Austin 21 min

Pond Springs



#### SUITE 215 - 914 SF





**BUILDING 1 - 2ND FLOOR** 

#### SUITE 330 - 5,898 SF









#### SUITE 2100 - 1,598 SF









#### SUITE G-100 - 3,356 SF









REDUCED RATE: \$12.00 PSF + NNN BASEMENT RATE

#### SUITE 4150 - 937 SF





#### SUITE 5200 - 2,660 SF





#### SUITE 5250 - 1,194 SF



















1 Chisholm Trail | Round Rock, Texas 78681

#### FOR LEASING INFORMATION, CONTACT



Robert Shore | (512) 814-1812 | robert@donquick.com

1000 N Interstate 35, Round Rock, TX 78681 | 512.255.3000 | www.donquick.com