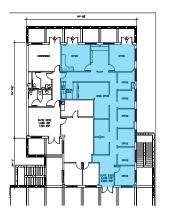

SF | \$18.00 PSF |
| Suite G-100 | 3,356 SF | \$12.00 PSF |
| Suite 4150  | 937 SF   | \$18.00 PSF |
| Suite 5200  | 2,660 SF | \$16.50 PSF |
| Suite 5250  | 1,194 SF | \$16.50 PSF |

Listed rates do not include NNN's



### LOCATION

Doe Run

Located less than 3 miles north of the intersection of IH-35 and SH-45 on the west side of IH-35

#### DRIVE TIMES

North Austin 9 min

Pflugerville 11 min

Georgetown 12 min

Hutto 14 min

Cedar Park 14 min

Leander 18 min

Anderson Mill Rd

Downtown Austin 21 min

Pond Springs



#### SUITE 215 - 914 SF





**BUILDING 1 - 2ND FLOOR** 

#### SUITE 330 - 5,898 SF









#### SUITE 2100 - 1,598 SF









#### SUITE G-100 - 3,356 SF









REDUCED RATE: \$12.00 PSF + NNN BASEMENT RATE

#### SUITE 4150 - 937 SF





#### SUITE 5200 - 2,660 SF





#### SUITE 5250 - 1,194 SF



















1 Chisholm Trail | Round Rock, Texas 78681

#### FOR LEASING INFORMATION, CONTACT



Robert Shore | (512) 814-1812 | robert@donquick.com

1000 N Interstate 35, Round Rock, TX 78681 | 512.255.3000 | www.donquick.com