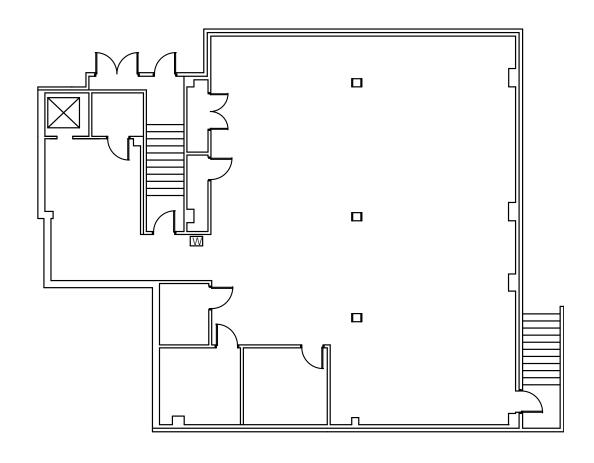

SF |
|-------------|----------|-------------|
| Suite 330   | 5,898 SF | \$17.50 PSF |
| Suite 2100  | 1,598 SF | \$18.00 PSF |
| Suite G-100 | 3,356 SF | \$12.00 PSF |
| Suite 4150  | 937 SF   | \$18.00 PSF |
| Suite 5200  | 2,660 SF | \$16.50 PSF |
| Suite 5250  | 1,194 SF | \$16.50 PSF |

Listed rates do not include NNN's



### LOCATION

Doe Run

Located less than 3 miles north of the intersection of IH-35 and SH-45 on the west side of IH-35

#### DRIVE TIMES

North Austin 9 min

Pflugerville 11 min

Georgetown 12 min

Hutto 14 min

Cedar Park 14 min

Leander 18 min

Anderson Mill Rd

Downtown Austin 21 min

Pond Springs



#### SUITE 215 - 914 SF





**BUILDING 1 - 2ND FLOOR** 

#### SUITE 330 - 5,898 SF









#### SUITE 2100 - 1,598 SF









#### SUITE G-100 - 3,356 SF









REDUCED RATE: \$12.00 PSF + NNN BASEMENT RATE

#### SUITE 4150 - 937 SF





#### SUITE 5200 - 2,660 SF





#### SUITE 5250 - 1,194 SF



















1 Chisholm Trail | Round Rock, Texas 78681

#### FOR LEASING INFORMATION, CONTACT



Robert Shore | (512) 814-1812 | robert@donquick.com

1000 N Interstate 35, Round Rock, TX 78681 | 512.255.3000 | www.donquick.com