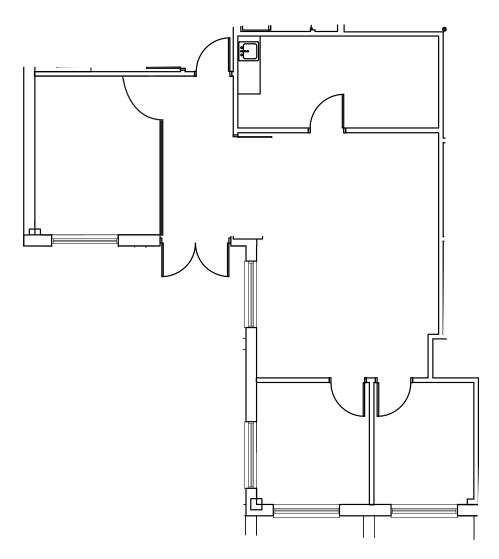

,356 SF | \$12.00 PSF |
| Suite 4150  | 937 SF   | \$18.00 PSF |
| Suite 5200  | 2,660 SF | \$16.50 PSF |
| Suite 5250  | 1,194 SF | \$16.50 PSF |

Listed rates do not include NNN's



### LOCATION

Doe Run

Located less than 3 miles north of the intersection of IH-35 and SH-45 on the west side of IH-35

#### DRIVE TIMES

North Austin 9 min

Pflugerville 11 min

Georgetown 12 min

Hutto 14 min

Cedar Park 14 min

Leander 18 min

Anderson Mill Rd

Downtown Austin 21 min

Pond Springs



#### SUITE 215 - 914 SF





**BUILDING 1 - 2ND FLOOR** 

#### SUITE 330 - 5,898 SF









#### SUITE 2100 - 1,598 SF









#### SUITE G-100 - 3,356 SF









REDUCED RATE: \$12.00 PSF + NNN BASEMENT RATE

#### SUITE 4150 - 937 SF





#### SUITE 5200 - 2,660 SF





#### SUITE 5250 - 1,194 SF



















1 Chisholm Trail | Round Rock, Texas 78681

#### FOR LEASING INFORMATION, CONTACT



Robert Shore | (512) 814-1812 | robert@donquick.com

1000 N Interstate 35, Round Rock, TX 78681 | 512.255.3000 | www.donquick.com