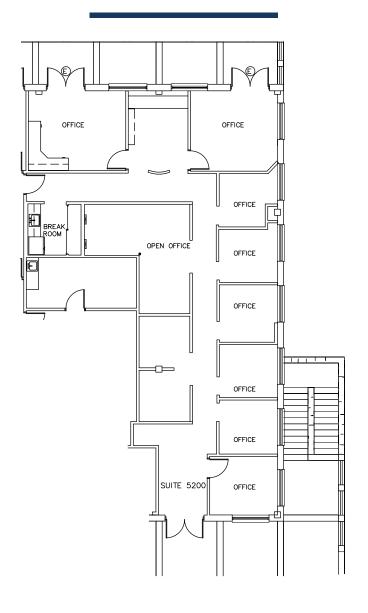

8 SF | \$18.00 PSF |
| Suite G-100 | 3,356 SF | \$12.00 PSF |
| Suite 4150  | 937 SF   | \$18.00 PSF |
| Suite 5200  | 2,660 SF | \$16.50 PSF |
| Suite 5250  | 1,194 SF | \$16.50 PSF |

Listed rates do not include NNN's



### LOCATION

Doe Run

Located less than 3 miles north of the intersection of IH-35 and SH-45 on the west side of IH-35

#### DRIVE TIMES

North Austin 9 min

Pflugerville 11 min

Georgetown 12 min

Hutto 14 min

Cedar Park 14 min

Leander 18 min

Anderson Mill Rd

Downtown Austin 21 min

Pond Springs



#### SUITE 215 - 914 SF





**BUILDING 1 - 2ND FLOOR** 

#### SUITE 330 - 5,898 SF









#### SUITE 2100 - 1,598 SF









#### SUITE G-100 - 3,356 SF









REDUCED RATE: \$12.00 PSF + NNN BASEMENT RATE

#### SUITE 4150 - 937 SF





#### SUITE 5200 - 2,660 SF





#### SUITE 5250 - 1,194 SF



















1 Chisholm Trail | Round Rock, Texas 78681

#### FOR LEASING INFORMATION, CONTACT



Robert Shore | (512) 814-1812 | robert@donquick.com

1000 N Interstate 35, Round Rock, TX 78681 | 512.255.3000 | www.donquick.com