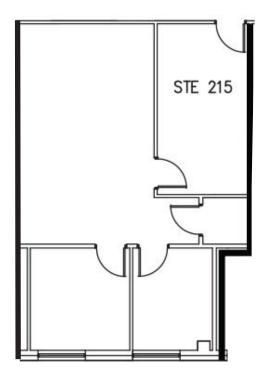

ype environment and a hike and bike trail.



Robert Shore | (512) 814-1812 | robert@donquick.com





| Suite 215   | 914 SF   | \$17.50 PSF |
|-------------|----------|-------------|
| Suite 330   | 5,898 SF | \$17.50 PSF |
| Suite 2100  | 1,598 SF | \$18.00 PSF |
| Suite G-100 | 3,356 SF | \$12.00 PSF |
| Suite 4150  | 937 SF   | \$18.00 PSF |
| Suite 5200  | 2,660 SF | \$16.50 PSF |
| Suite 5250  | 1,194 SF | \$16.50 PSF |

Listed rates do not include NNN's



### LOCATION

Doe Run

Located less than 3 miles north of the intersection of IH-35 and SH-45 on the west side of IH-35

#### DRIVE TIMES

North Austin 9 min

Pflugerville 11 min

Georgetown 12 min

Hutto 14 min

Cedar Park 14 min

Leander 18 min

Anderson Mill Rd

Downtown Austin 21 min

Pond Springs



#### SUITE 215 - 914 SF





**BUILDING 1 - 2ND FLOOR** 

#### SUITE 330 - 5,898 SF









#### SUITE 2100 - 1,598 SF









#### SUITE G-100 - 3,356 SF









REDUCED RATE: \$12.00 PSF + NNN BASEMENT RATE

#### SUITE 4150 - 937 SF





#### SUITE 5200 - 2,660 SF





#### SUITE 5250 - 1,194 SF



















1 Chisholm Trail | Round Rock, Texas 78681

#### FOR LEASING INFORMATION, CONTACT



Robert Shore | (512) 814-1812 | robert@donquick.com

1000 N Interstate 35, Round Rock, TX 78681 | 512.255.3000 | www.donquick.com