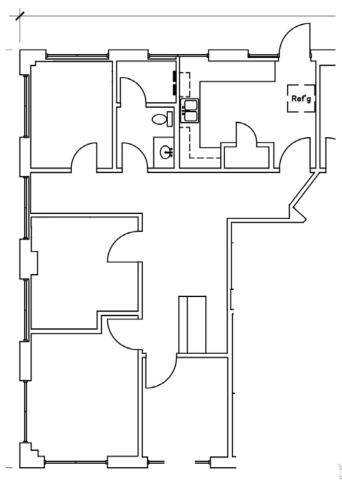

17.50 PSF |
| Suite 2100  | 1,598 SF | \$18.00 PSF |
| Suite G-100 | 3,356 SF | \$12.00 PSF |
| Suite 4150  | 937 SF   | \$18.00 PSF |
| Suite 5200  | 2,660 SF | \$16.50 PSF |
| Suite 5250  | 1,194 SF | \$16.50 PSF |

Listed rates do not include NNN's



### LOCATION

Doe Run

Located less than 3 miles north of the intersection of IH-35 and SH-45 on the west side of IH-35

#### DRIVE TIMES

North Austin 9 min

Pflugerville 11 min

Georgetown 12 min

Hutto 14 min

Cedar Park 14 min

Leander 18 min

Anderson Mill Rd

Downtown Austin 21 min

Pond Springs



#### SUITE 215 - 914 SF





**BUILDING 1 - 2ND FLOOR** 

#### SUITE 330 - 5,898 SF









#### SUITE 2100 - 1,598 SF









#### SUITE G-100 - 3,356 SF









REDUCED RATE: \$12.00 PSF + NNN BASEMENT RATE

#### SUITE 4150 - 937 SF





#### SUITE 5200 - 2,660 SF





#### SUITE 5250 - 1,194 SF



















1 Chisholm Trail | Round Rock, Texas 78681

#### FOR LEASING INFORMATION, CONTACT



Robert Shore | (512) 814-1812 | robert@donquick.com

1000 N Interstate 35, Round Rock, TX 78681 | 512.255.3000 | www.donquick.com