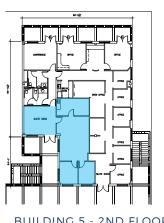

56 SF | \$12.00 PSF |
| Suite 4150  | 937 SF   | \$18.00 PSF |
| Suite 5200  | 2,660 SF | \$16.50 PSF |
| Suite 5250  | 1,194 SF | \$16.50 PSF |

Listed rates do not include NNN's



### LOCATION

Doe Run

Located less than 3 miles north of the intersection of IH-35 and SH-45 on the west side of IH-35

#### DRIVE TIMES

North Austin 9 min

Pflugerville 11 min

Georgetown 12 min

Hutto 14 min

Cedar Park 14 min

Leander 18 min

Anderson Mill Rd

Downtown Austin 21 min

Pond Springs



#### SUITE 215 - 914 SF





**BUILDING 1 - 2ND FLOOR** 

#### SUITE 330 - 5,898 SF









#### SUITE 2100 - 1,598 SF









#### SUITE G-100 - 3,356 SF









REDUCED RATE: \$12.00 PSF + NNN BASEMENT RATE

#### SUITE 4150 - 937 SF





#### SUITE 5200 - 2,660 SF





#### SUITE 5250 - 1,194 SF



















1 Chisholm Trail | Round Rock, Texas 78681

#### FOR LEASING INFORMATION, CONTACT



Robert Shore | (512) 814-1812 | robert@donquick.com

1000 N Interstate 35, Round Rock, TX 78681 | 512.255.3000 | www.donquick.com