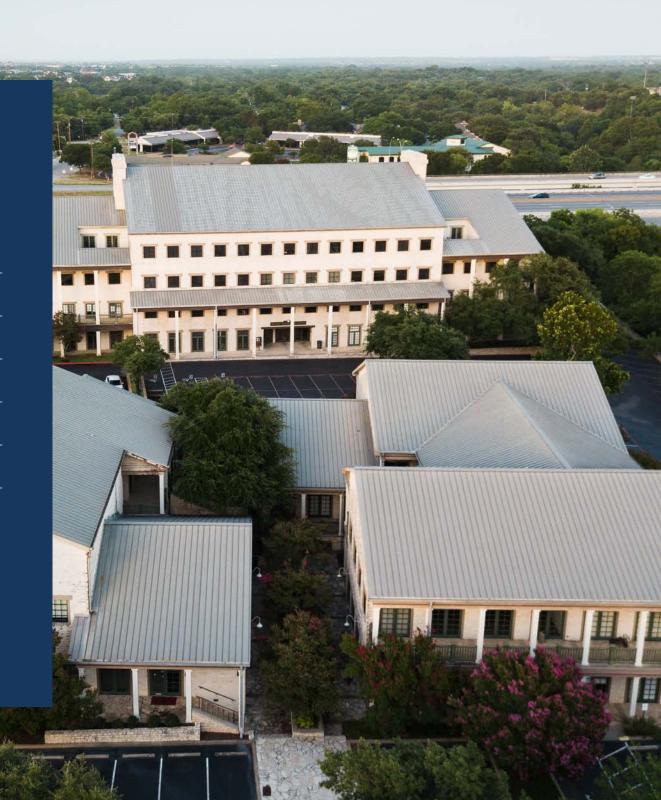

#### PROPERTY DETAILS

Old Town Square is a 107,469 SF - five building office park.

The property is located on the southbound frontage road of IH-35 with direct access to SH 45, RR 620 and Hwy 79.

Old Town Square is surrounded by several amenities including major retailers, restaurants, hotels and more.

Building amenities include covered parking, fiber optics, pylon signage, access card security system, campus type environment and a hike and bike trail.

Robert Shore | (512) 814-1812 | robert@donquick.com