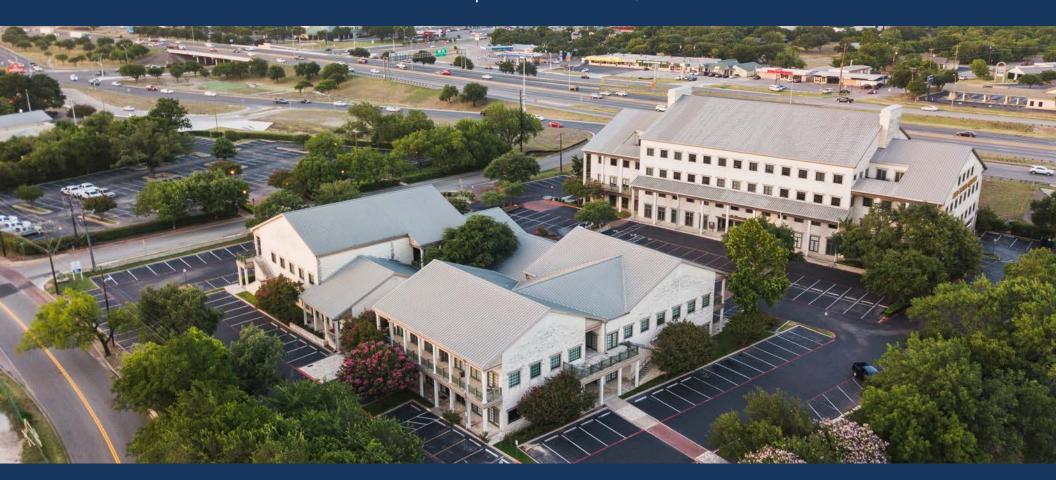

# OLD TOWN SQUARE

1 Chisholm Trail | Round Rock, Texas 78681

#### PROPERTY DETAILS

Old Town Square is a 107,469 SF - five building office park.

The property is located on the southbound frontage road of IH-35 with direct access to SH 45, RR 620 and Hwy 79.

Old Town Square is surrounded by several amenities including major retailers, restaurants, hotels and more.

Building amenities include covered parking, fiber optics, pylon signage, access card security system, campus type environment and a hike and bike trail.

Robert Shore | (512) 814-1812 | robert@donquick.com