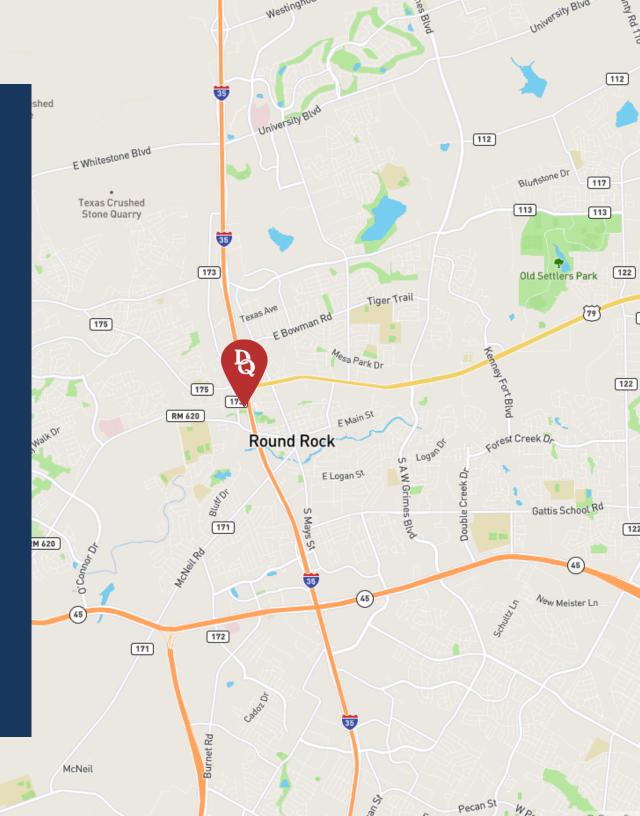

### LOCATION

Doe Run

Located less than 3 miles north of the intersection of IH-35 and SH-45 on the west side of IH-35

#### DRIVE TIMES

North Austin 9 min

Pflugerville 11 min

Georgetown 12 min

Hutto 14 min

Cedar Park 14 min

Leander 18 min

Anderson Mill Rd

Downtown Austin 21 min

Pond Springs