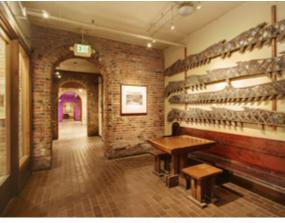

#### HISTORIC PIONEER SQUARE OFFICE

Grand Central Building is located in the heart of Pioneer Square, adjacent to Occidental Park. The historic building features exposed brick, operable windows, high ceilings, and an internal courtyard with restaurants and retail shops.

#### **HIGHLIGHTS**

- :: Creative, brick and beam feel
- :: Building conference room and kitchen
- :: Grand Central Bakery, Gaba Sushi, and E. Smith Mercantile located in the building
- :: Retail amenities include book stores, yoga studio and art galleries
- :: Excellent transit access
- :: Secure bike storage and showers