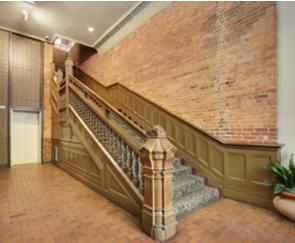

#### HISTORIC PIONEER SQUARE OFFICE

Grand Central Building is located in the heart of Pioneer Square, adjacent to Occidental Park. The historic building features exposed brick, operable windows, high ceilings, and an internal courtyard with restaurants and retail shops.

#### **HIGHLIGHTS**

- :: Creative, brick and beam feel
- :: Building conference room and kitchen
- :: Grand Central Bakery, Gaba Sushi, and E. Smith Mercantile located in the building
- :: Retail amenities include book stores, yoga studio and art galleries
- :: Excellent transit access
- :: Secure bike storage and showers