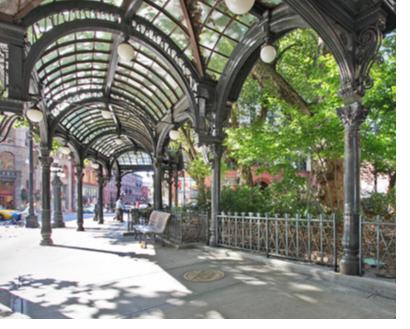

#### HISTORIC PIONEER SQUARE OFFICE

Grand Central Building is located in the heart of Pioneer Square, adjacent to Occidental Park. The historic building features exposed brick, operable windows, high ceilings, and an internal courtyard with restaurants and retail shops.