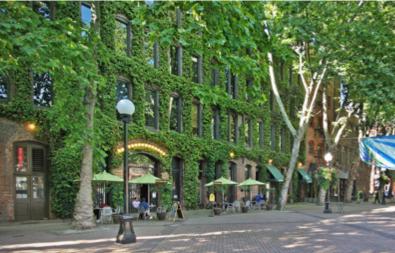

#### HISTORIC PIONEER SQUARE OFFICE

Grand Central Building is located in the heart of Pioneer Square, adjacent to Occidental Park. The historic building features exposed brick, operable windows, high ceilings, and an internal courtyard with restaurants and retail shops.

#### **HIGHLIGHTS**

- :: Creative, brick and beam feel
- :: Building conference room and kitchen
- :: Grand Central Bakery, Gaba Sushi, and E. Smith Mercantile located in the building
- :: Retail amenities include book stores, yoga studio and art galleries
- :: Excellent transit access
- :: Secure bike storage and showers