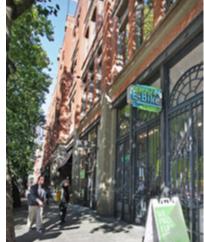

#### HISTORIC PIONEER SQUARE OFFICE

Grand Central Building is located in the heart of Pioneer Square, adjacent to Occidental Park. The historic building features exposed brick, operable windows, high ceilings, and an internal courtyard with restaurants and retail shops.

#### **HIGHLIGHTS**

- :: Creative, brick and beam feel
- :: Building conference room and kitchen
- :: Grand Central Bakery, Gaba Sushi, and E. Smith Mercantile located in the building
- :: Retail amenities include book stores, yoga studio and art galleries
- :: Excellent transit access
- :: Secure bike storage and showers