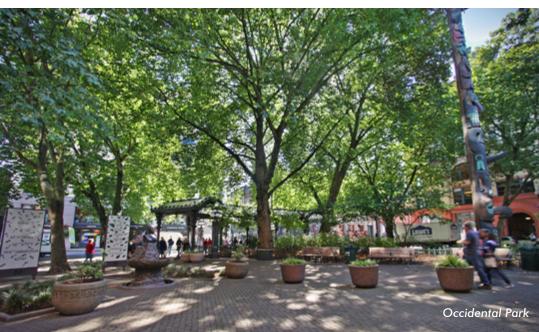

#### HISTORIC PIONEER SQUARE OFFICE

Grand Central Building is located in the heart of Pioneer Square, adjacent to Occidental Park. The historic building features exposed brick, operable windows, high ceilings, and an internal courtyard with restaurants and retail shops.