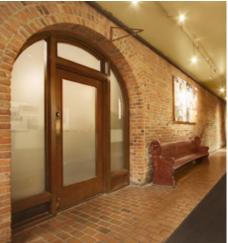

#### HISTORIC PIONEER SQUARE OFFICE

Grand Central Building is located in the heart of Pioneer Square, adjacent to Occidental Park. The historic building features exposed brick, operable windows, high ceilings, and an internal courtyard with restaurants and retail shops.

#### **HIGHLIGHTS**

- :: Creative, brick and beam feel
- :: Building conference room and kitchen
- :: Grand Central Bakery, Gaba Sushi, and E. Smith Mercantile located in the building
- :: Retail amenities include book stores, yoga studio and art galleries
- :: Excellent transit access
- :: Secure bike storage and showers