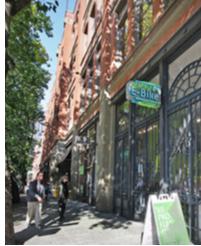

#### HISTORIC PIONEER SQUARE OFFICE

Grand Central Building is located in the heart of Pioneer Square, adjacent to Occidental Park. The historic building features exposed brick, operable windows, high ceilings, and an internal courtyard with restaurants and retail shops.

#### **HIGHLIGHTS**

- :: Creative, brick and beam feel
- :: Building conference room and kitchen
- :: Grand Central Bakery, Gaba Sushi, and E. Smith Mercantile located in the building
- :: Retail amenities include book stores, yoga studio and art galleries
- :: Excellent transit access
- :: Secure bike storage and showers