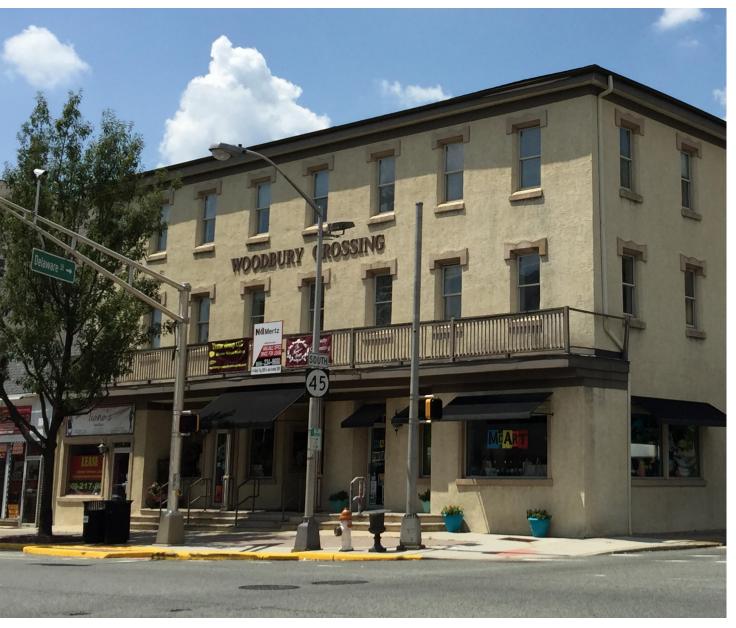

# Woodbury Crossing

1-7 South Broad Street • Woodbury, NJ

Located on a busy corner in the business district of Woodbury, this three-story historic building has over 15,000 RSF of office space available for lease. The Gloucester County Courthouse, County Seat and Post Office are conveniently located across the street.

# 1-7 S. Broad Street Woodbury, NJ

Executive suites now available, includes conference room, breakroom & reception/waiting area! Rates from \$600 per month including utilities!

### **Location Information**

- Located on South Broad Street (Route 45) in Woodbury at a lighted intersection
- Directly across from the Gloucester County courthouse, county seat, post office & free public parking
- 1.8 miles to I-295 & 3 miles to NJ-Turnpike
- ½ mile from Inspira Medical Center of Woodbury