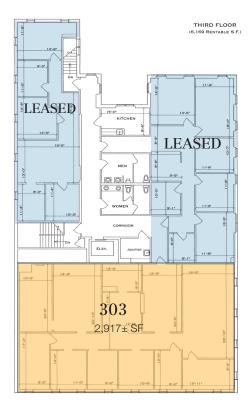

### **Current Office Availabilities**

Suite 201 1,100± RSF

Suite 303 2,917± RSF

Suite 202 3,200± RSF 1

Suite 203 1,172± RSF <sup>1</sup>

<sup>1</sup> Contiguous 4,372± SF of office space

### 3rd Floor

- Spacious office suite available for lease
- Shared kitchen and bathrooms, elevator served