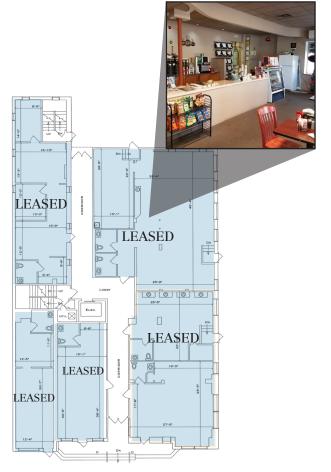

### Retail - Fully Leased

 Current tenants include a Monogram Shoppe & Boutique, Yoga Studio, Art School and Fiore Bagel Nook & Cafe

### Cafe located on first floor

- Perfect for employees or clients to grab a coffee or snack
- Serving breakfast and lunch
- Indoor and outside seating