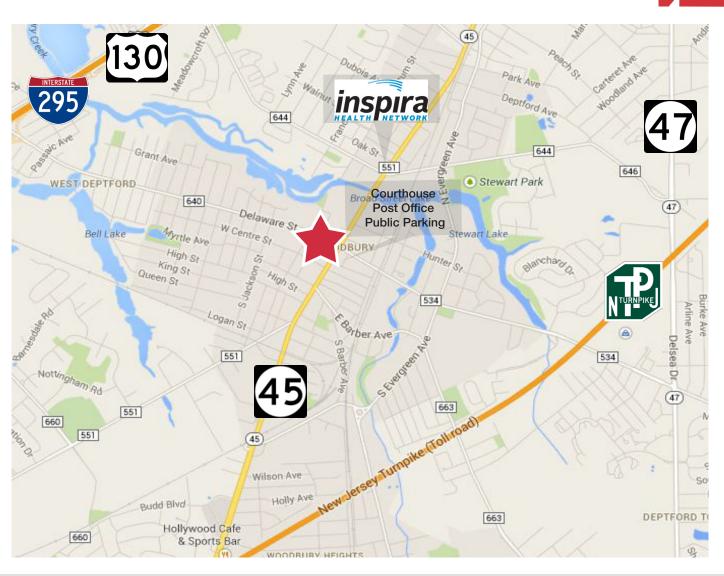

### **Location Information**

- Located on South Broad Street (Route 45) in Woodbury at a lighted intersection
- Directly across from the Gloucester County courthouse, county seat, post office & free public parking
- 1.8 miles to I-295 & 3 miles to NJ-Turnpike
- ½ mile from Inspira Medical Center of Woodbury