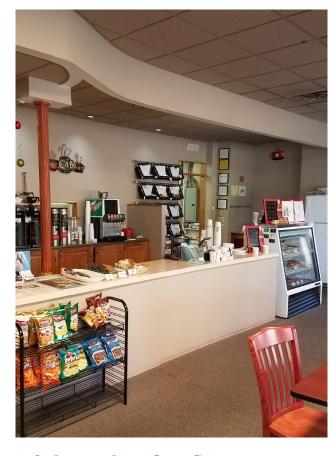

### Cafe located on first floor

- Perfect for employees or clients to grab a coffee or snack
- Serving breakfast and lunch
- Indoor and outside seating