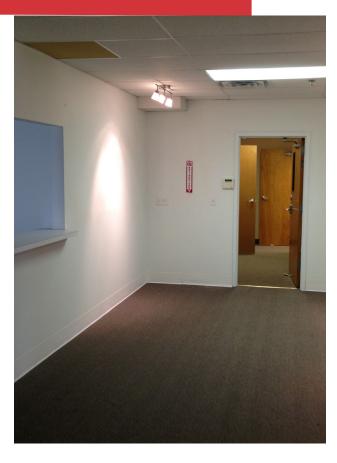

### Suite 203 - 1,172± RSF

- Two private offices
- Large bullpen area
- Shared kitchen and bathrooms
- Elevator served