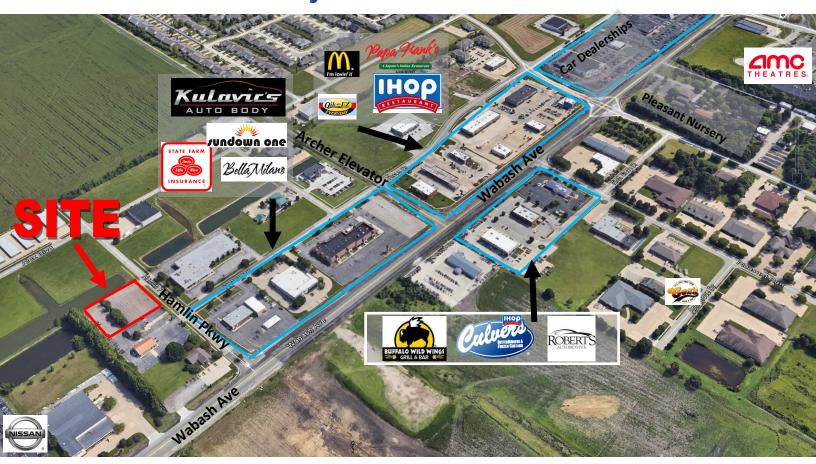

Area

This site is just north of the newly lighted intersection of Wabash and Hamlin Parkway on Springfield's west side. Wabash has recently been widened to accommodate the growth of this particular area. Many restaurants nearby such as Bella Milano, IHOP, Buffalo Wild Wings, Culver's, Coz's Pizza, among others. Nearby businesses include the Green Family car dealerships, Qik N Ez, Dick Van Dyke Appliance World, AMC Theaters, Robert's Automotive, Wells Fargo. Also near several affluent residential neighborhoods and less than a mile from I-72. The area has seen tremendous growth in the last several years.