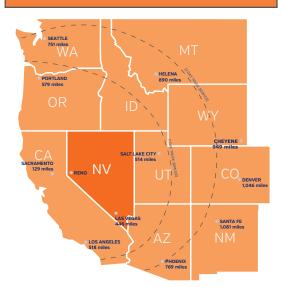

#### TRANSPORTATION

Less than 1-day truck service to >60 MM customers, 8 states, and 5 major ports. 2-day truck service to 11 states.