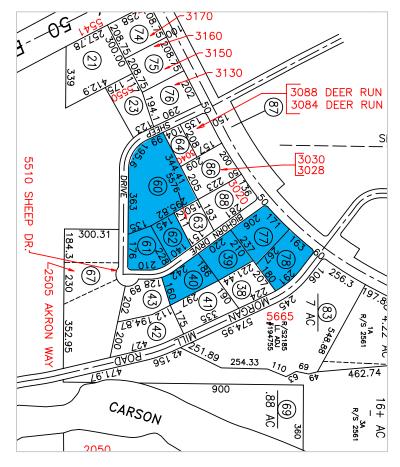

#### Parcel Map

| Demographics  | 1 Mile   | 3 Miles  | 5 Miles  |
|---------------|----------|----------|----------|
| Population    | 1,614    | 21,156   | 51,580   |
| Households    | 579      | 7,479    | 20,883   |
| Median Income | \$57,716 | \$47,237 | \$48,959 |

### Available Lots

#### Size [Acres] APN **Bighorn Drive** 08-541-39 1.00 Acres \$140,000 Bighorn Drive (UNDER CONTRACT) 08-541-40 1.03 Acres \$140,000 Sheep Drive 08-541-60 3.09 Acres \$370,000 Sheep Drive/Bighorn Drive 0.97 Acres 08-541-61 \$130,000 **Bighorn Drive** 08-541-62 0.72 Acres \$125,000 Deer Run/Bighorn Drive 08-541-77 1.23 Acres \$185,000 Deer Run/Morgan Mill Road 08-541-78 1.26 Acres \$185,000