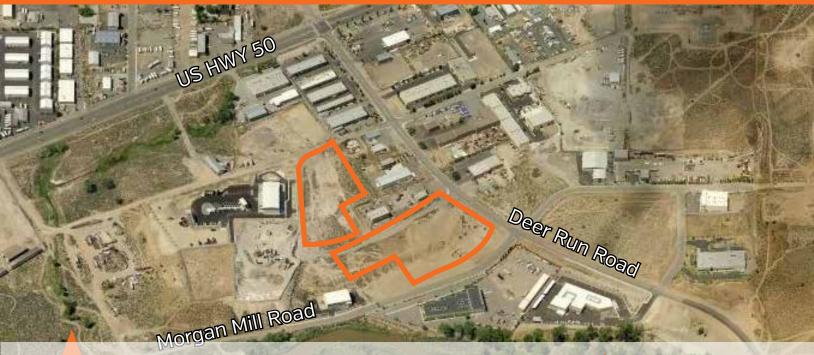

### **Location Overview**

Deer Run Industrial Park, located in the Northeastern urban area of Carson City with easy access from Highway 50 East. The area is bounded on the north by U.S. Highway 50, on the south and west by the Carson River. The eastern boundary is marked by Bureau of Land Management land.

# For Sale \$140,000/AC

Deer Run Industrial Lots Deer Run Road, Carson City, NV 89706

### Available Lots

#### Size [Acres] APN **Bighorn Drive** 08-541-39 1.00 Acres \$140,000 Bighorn Drive (UNDER CONTRACT) 08-541-40 1.03 Acres \$140,000 Sheep Drive 08-541-60 3.09 Acres \$370,000 Sheep Drive/Bighorn Drive 0.97 Acres 08-541-61 \$130,000 **Bighorn Drive** 08-541-62 0.72 Acres \$125,000 Deer Run/Bighorn Drive 08-541-77 1.23 Acres \$185,000 Deer Run/Morgan Mill Road 08-541-78 1.26 Acres \$185,000