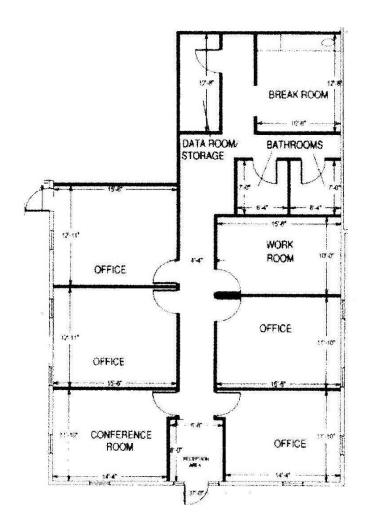

## FLOOR PLAN 4500 Hugh Howell, Suite 270C Tucker GA 30084

**584 Square Feet** 

## FLOOR PLAN 4500 Hugh Howell, Suite 620D Tucker GA 30084

**620 Square Feet** 