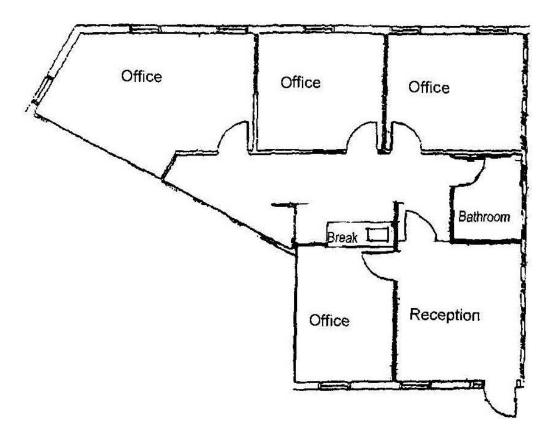

## FLOOR PLAN 4500 Hugh Howell, Suite 540 Tucker GA 30084

1,095 Square Feet

## FLOOR PLAN 4500 Hugh Howell, Suite 640 Tucker GA 30084

1,879 Square Feet