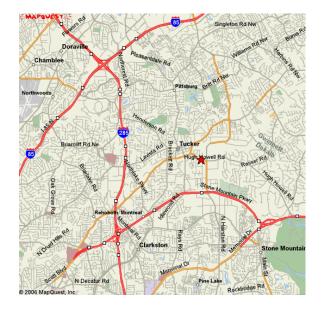

## Property Type: Office Condominiums 4500 Hugh Howell Road Tucker, GA 30084

#### **FOR LEASE**



### **Heritage Place**

- 584 s.f. 1,879 s.f.
- Below Market Rates
- Park at your Front Door
- Ground Floor
- Located at Hugh Howell and Tucker Industrial Blvd
- Available Immediately



#### Dan Decraene

Advance Realty Service, Inc. 770-220-2626

dan1@advance1.com

www.advancerealty.net

# Outside Photos 4500 Hugh Howell Road *Tucker, GA 30084*







Information contained herein has been obtained from the owner of the property or other sources we deem reliable. We have no reason to doubt its accuracy, but we do not guarantee it.

## **EXECUTIVE SUMMARY**

# 4500 Hugh Howell Road Tucker, GA 30084

| Total Square Footage of<br>Complex | 67,000 s.f.                                                                                        |
|------------------------------------|----------------------------------------------------------------------------------------------------|
| Number of Buildings                | 7