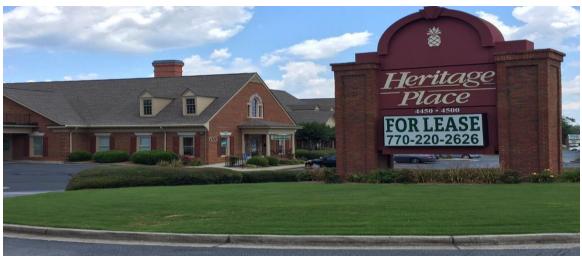

## Property Type: Office Condominiums 4500 Hugh Howell Road Tucker, GA 30084

#### **FOR LEASE**



### **Heritage Place**

- 584 s.f. 1,879 s.f.
- Below Market Rates
- Park at your Front Door
- Ground Floor
- Located at Hugh Howell and Tucker Industrial Blvd
- Available Immediately



#### Dan Decraene

Advance Realty Service, Inc. 770-220-2626

dan1@advance1.com

www.advancerealty.net

# Outside Photos 4500 Hugh Howell Road *Tucker, GA 30084*







Information contained herein has been obtained from the owner of the property or other sources we deem reliable. We have no reason to doubt its accuracy, but we do not guarantee it.

## **EXECUTIVE SUMMARY**

# 4500 Hugh Howell Road Tucker, GA 30084

| Total Square Footage of<br>Complex | 67,000 s.f.                                                                                        |
|------------------------------------|----------------------------------------------------------------------------------------------------|
| Number of Buildings                | 7                                                                                                  |
| Available Space                    | 584 s.f. – 1,879 s.f. all on main floor