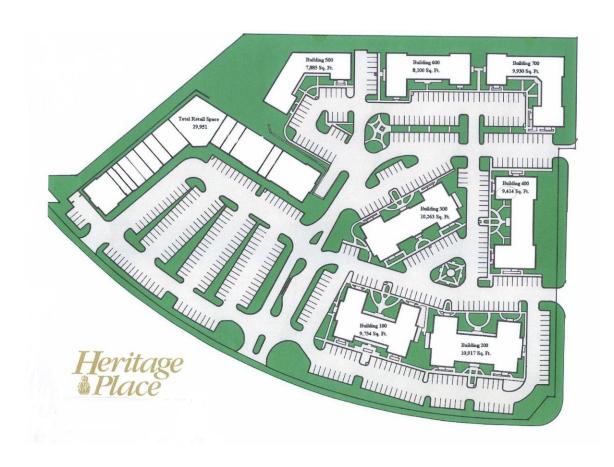

## HERITAGE PLACE

# 4500 Hugh Howell Road Tucker, GA 30084

| Total Square Footage of<br>Complex | 67,000 s.f.                                                                                        |
|------------------------------------|----------------------------------------------------------------------------------------------------|
| Number of Buildings                | 7                                                                                                  |
| Available Space                    | 584 s.f. – 1,879 s.f. all on main floor                                                            |
| Lease Price                        | \$18.95 s.f. Full Service except for inside<br>Maintenance                                         |
| Major Tenants in Building          | AccuQuest Hearing Center, Edward D. James & Co. Sunrise Medical Center Nations Lending Corporation |
| Build-out                          | negotiable                                                                                         |