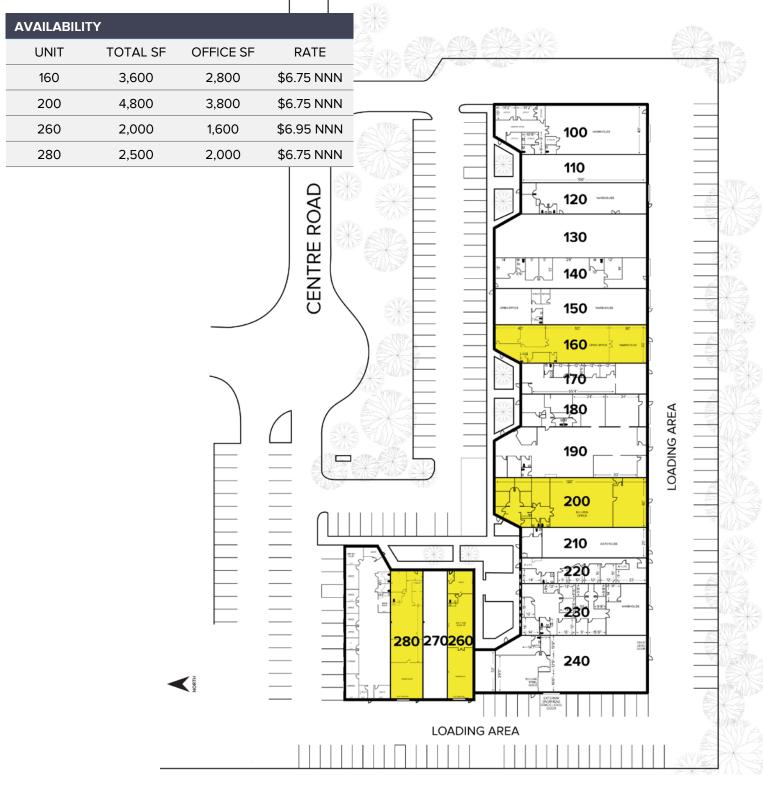

### **PROPERTY FEATURES**

- 64,000 square foot building
- (4) units available
- 1,600-3,800 square feet of office
- Office could be removed to suit tenant warehouse needs
- 16' clear height
- (1) truckwell per unit
- Zoned light industrial
- 240 volts
- HVAC/GFA heat
- Ample parking resurfaced and restriped
- Lease rate: \$6.75 \$6.95/sq.ft. NNN

### Floor Plan

| AVAILABILITY |          |           |            |  |  |
|--------------|----------|-----------|------------|--|--|
| UNIT         | TOTAL SF | OFFICE SF | RATE       |  |  |
| 160          | 3,600    | 2,800     | \$6.75 NNN |  |  |

### Floor Plan

| AVAILABILITY |          |           |            |  |  |
|--------------|----------|-----------|------------|--|--|
| UNIT         | TOTAL SF | OFFICE SF | RATE       |  |  |
| 200          | 4,800    | 3,800     | \$6.75 NNN |  |  |

Floor Plan

| AVAILABILITY |          |           |            |  |  |
|--------------|----------|-----------|------------|--|--|
| UNIT         | TOTAL SF | OFFICE SF | RATE       |  |  |
| 260          | 2,000    | 1,600     | \$6.95 NNN |  |  |

### Floor Plan

| AVAILABILITY |          |           |            |  |  |
|--------------|----------|-----------|------------|--|--|
| UNIT         | TOTAL SF | OFFICE SF | RATE       |  |  |
| 280          | 2,500    | 2,000     | \$6.75 NNN |  |  |