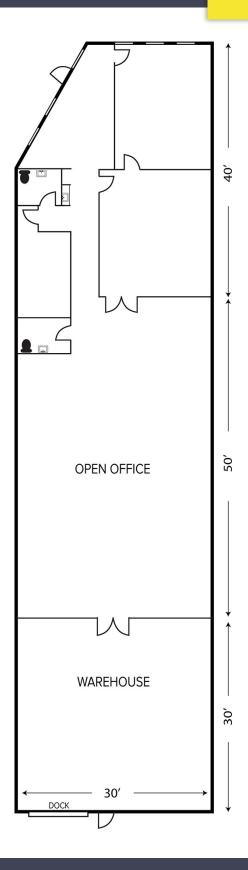

### Floor Plan

| AVAILABILITY |          |           |            |  |  |
|--------------|----------|-----------|------------|--|--|
| UNIT         | TOTAL SF | OFFICE SF | RATE       |  |  |
| 160          | 3,600    | 2,800     | \$6.75 NNN |  |  |