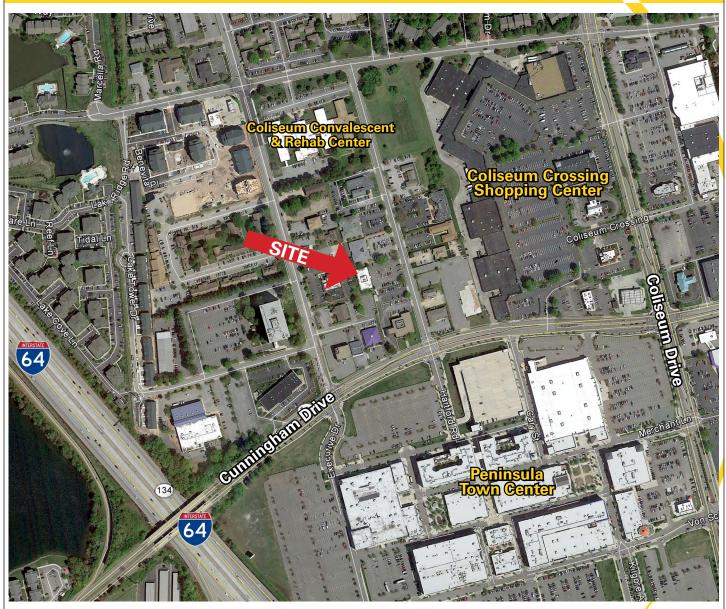

## FOR LEASE PROFESSIONAL OFFICE 2107 Hartford Road, Hampton, VA

## PROFESSIONAL OFFICE FOR LEASE - 2107 Hartford Road, Hampton, VA

We cannot be responsible for errors, omissions, withdrawal, or prior lease or sale.