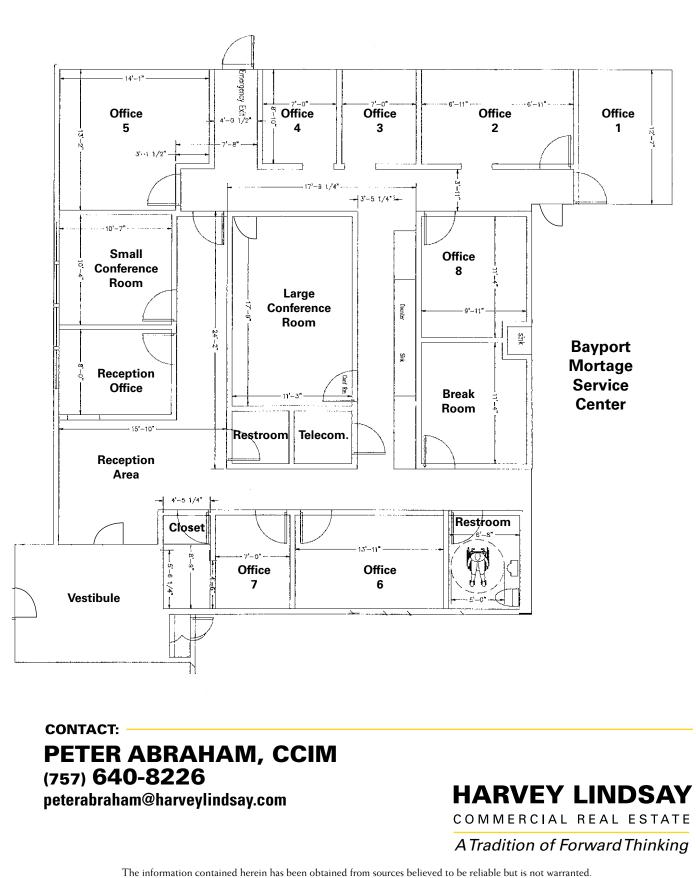

## FOR LEASE PROFESSIONAL OFFICE 2107 Hartford Road, Hampton, VA

## PROFESSIONAL OFFICE FOR LEASE - 2107 Hartford Road, Hampton, VA

We cannot be responsible for errors, omissions, withdrawal, or prior lease or sale.