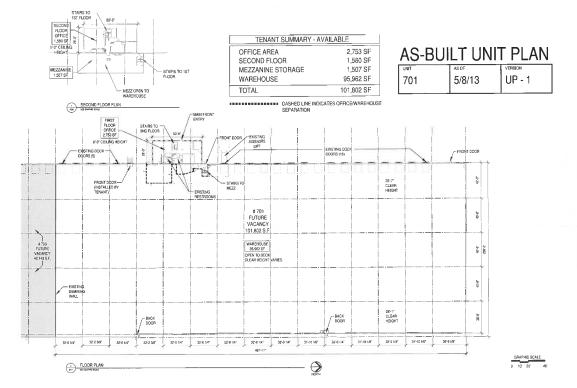

### **PROPERTY FEATURES**

- + TOTAL BUILDING: 147,560 SF
- + AVAILABLE: 101,802 SF
  - OFFICE: 2,753 SF
  - 2nd FLR OFFICE: 1,580 SF
  - MEZZANINE: 1,507 SF
  - WAREHOUSE: 95,962 SF
- + ACREAGE: 9.28 acres
- + YEAR BUILT: 1973
- + CLEAR HEIGHT: 27'
- + COLUMN SPACING: 32' x 40'