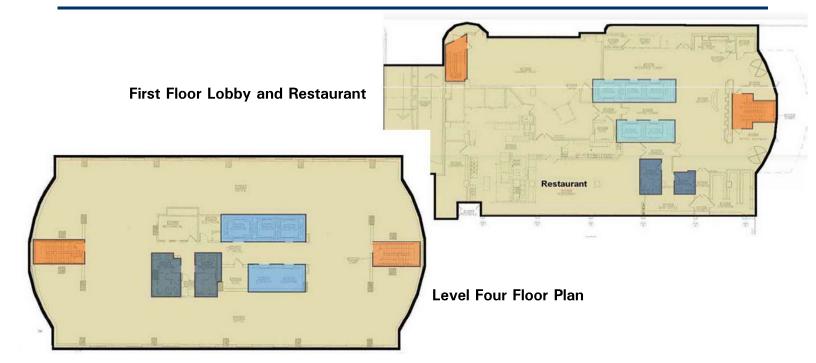

#### **Features**

- 18-story steel and concrete tower boasting new Class A Office Space, ready for build-out immediately
- Located at the corner of Second and Main Streets
- Includes 10 parking spaces per floor for Office Occupants
- Exclusive elevator service to office floors
- First floor restaurant and lounge coupled with a Common area known as The Winter Garden; large 3<sup>rd</sup> floor meeting room available upon request
- 24-hour security
- Two restrooms on each level

# Space Available

• Fourth floor office Condominium containing 9,202 SF of gross space; 8,217 SF rentable.