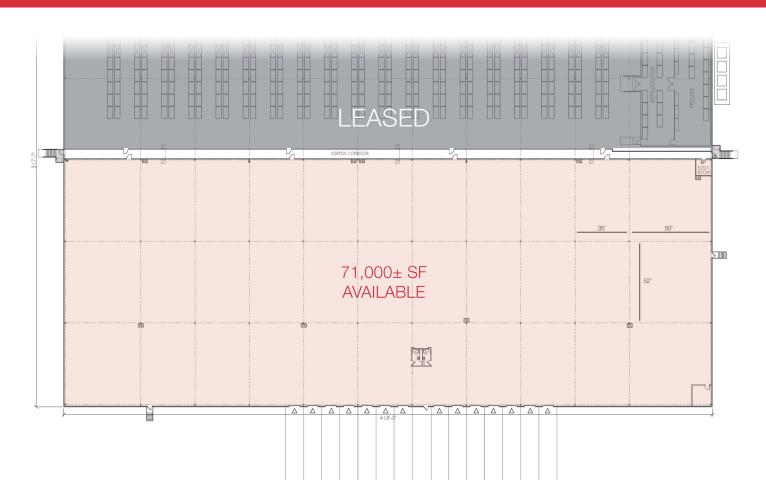

## Joseph Palermo

+1 301 918 2916 • jpalermo@naimichael.com

Size:

20,000± to 70,000± SF

**Truck Court:** 

130' with turnaround area

Loading:

14 covered dock doors

Zoning:

I-2 (Heavy Industrial)

**Electric:** 

2,000 Amps available

Ceiling & Columns:

28' clear with 35'w by 52'd column spacing

Additional Features:

- New roof (2017)
- ESFR sprinkler system
- T-5 lighting
- Ample parking