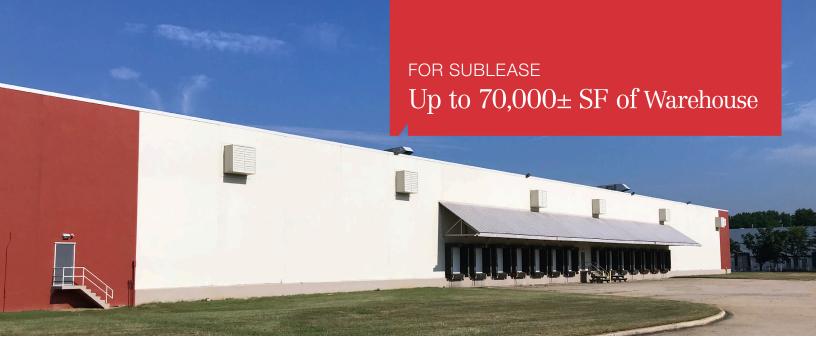

## 6300 Columbia Park Road

Landover, Prince George's County, MD

## Joseph Palermo

+1 301 918 2916 • jpalermo@naimichael.com

Size:

20,000± to 70,000± SF

**Truck Court:** 

130' with turnaround area

Loading:

14 covered dock doors