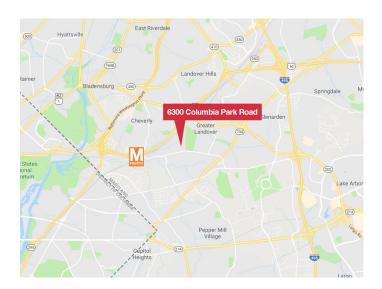

Location:

- Just over DC line in Prince George's County, near Cheverly Metro station
- Immediate access to Route 50 and the Capital Beltway (I-495)

Terms:

Long-term sublease with potential for direct lease