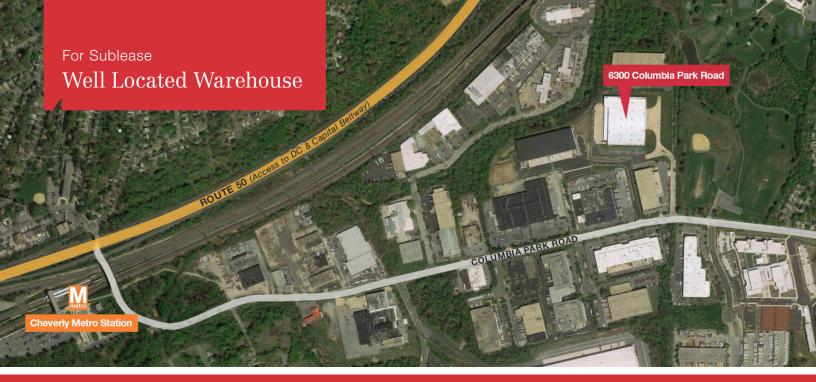

Location:

- Just over DC line in Prince George's County, near Cheverly Metro station
- Immediate access to Route 50 and the Capital Beltway (I-495)

Terms:

Long-term sublease with potential for direct lease