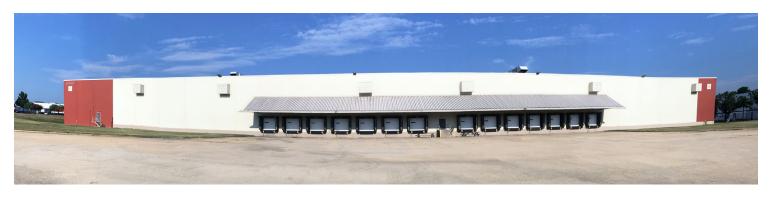

## Joseph Palermo

+1 301 918 2916 • jpalermo@naimichael.com

Size:

20,000± to 70,000± SF

**Truck Court:** 

130' with turnaround area

Loading:

14 covered dock doors

Zoning:

I-2 (Heavy Industrial)

**Electric:** 

2,000 Amps available

Ceiling & Columns:

28' clear with 35'w by 52'd column spacing

Additional Features:

- New roof (2017)
- ESFR sprinkler system
- T-5 lighting
- Ample parking