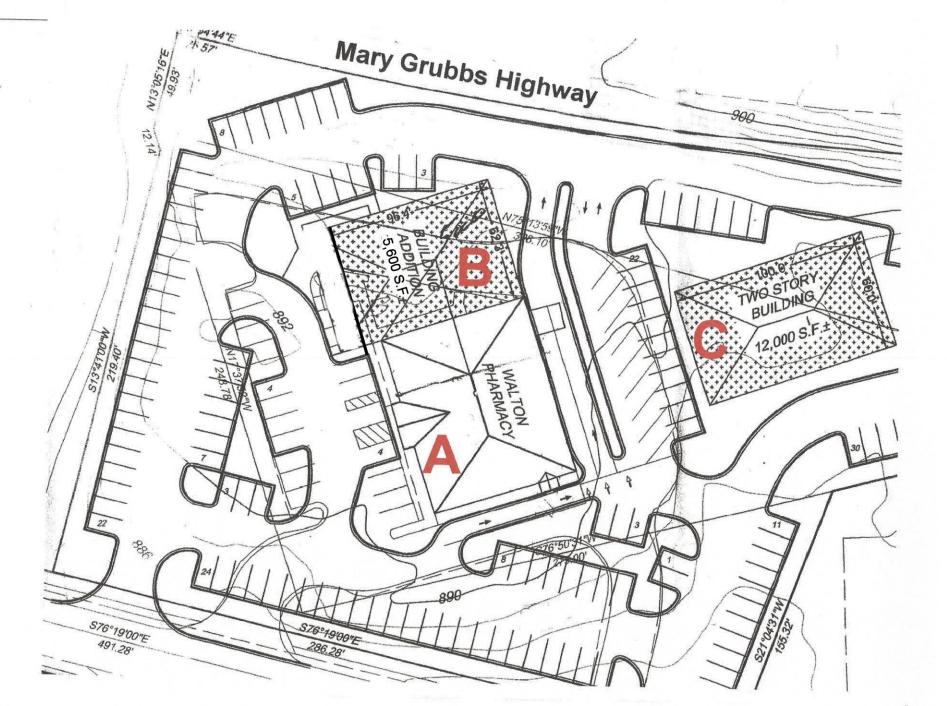

Walton Pharmacy building has 1,800 sq. ft. available with drive-thru (see "A" on attached plat) adjacent to the new Great Clips.

#### **New Retail Addition**

5,600 sq. ft. addition on the existing building with drive-thru (see "B" on attached plat). This space will be divisible to 1,400 sq. ft. units. Also, there is an extra lot available for a new 12,000 sq. ft. 2-story building on adjoining site (see "C" on attached plat).