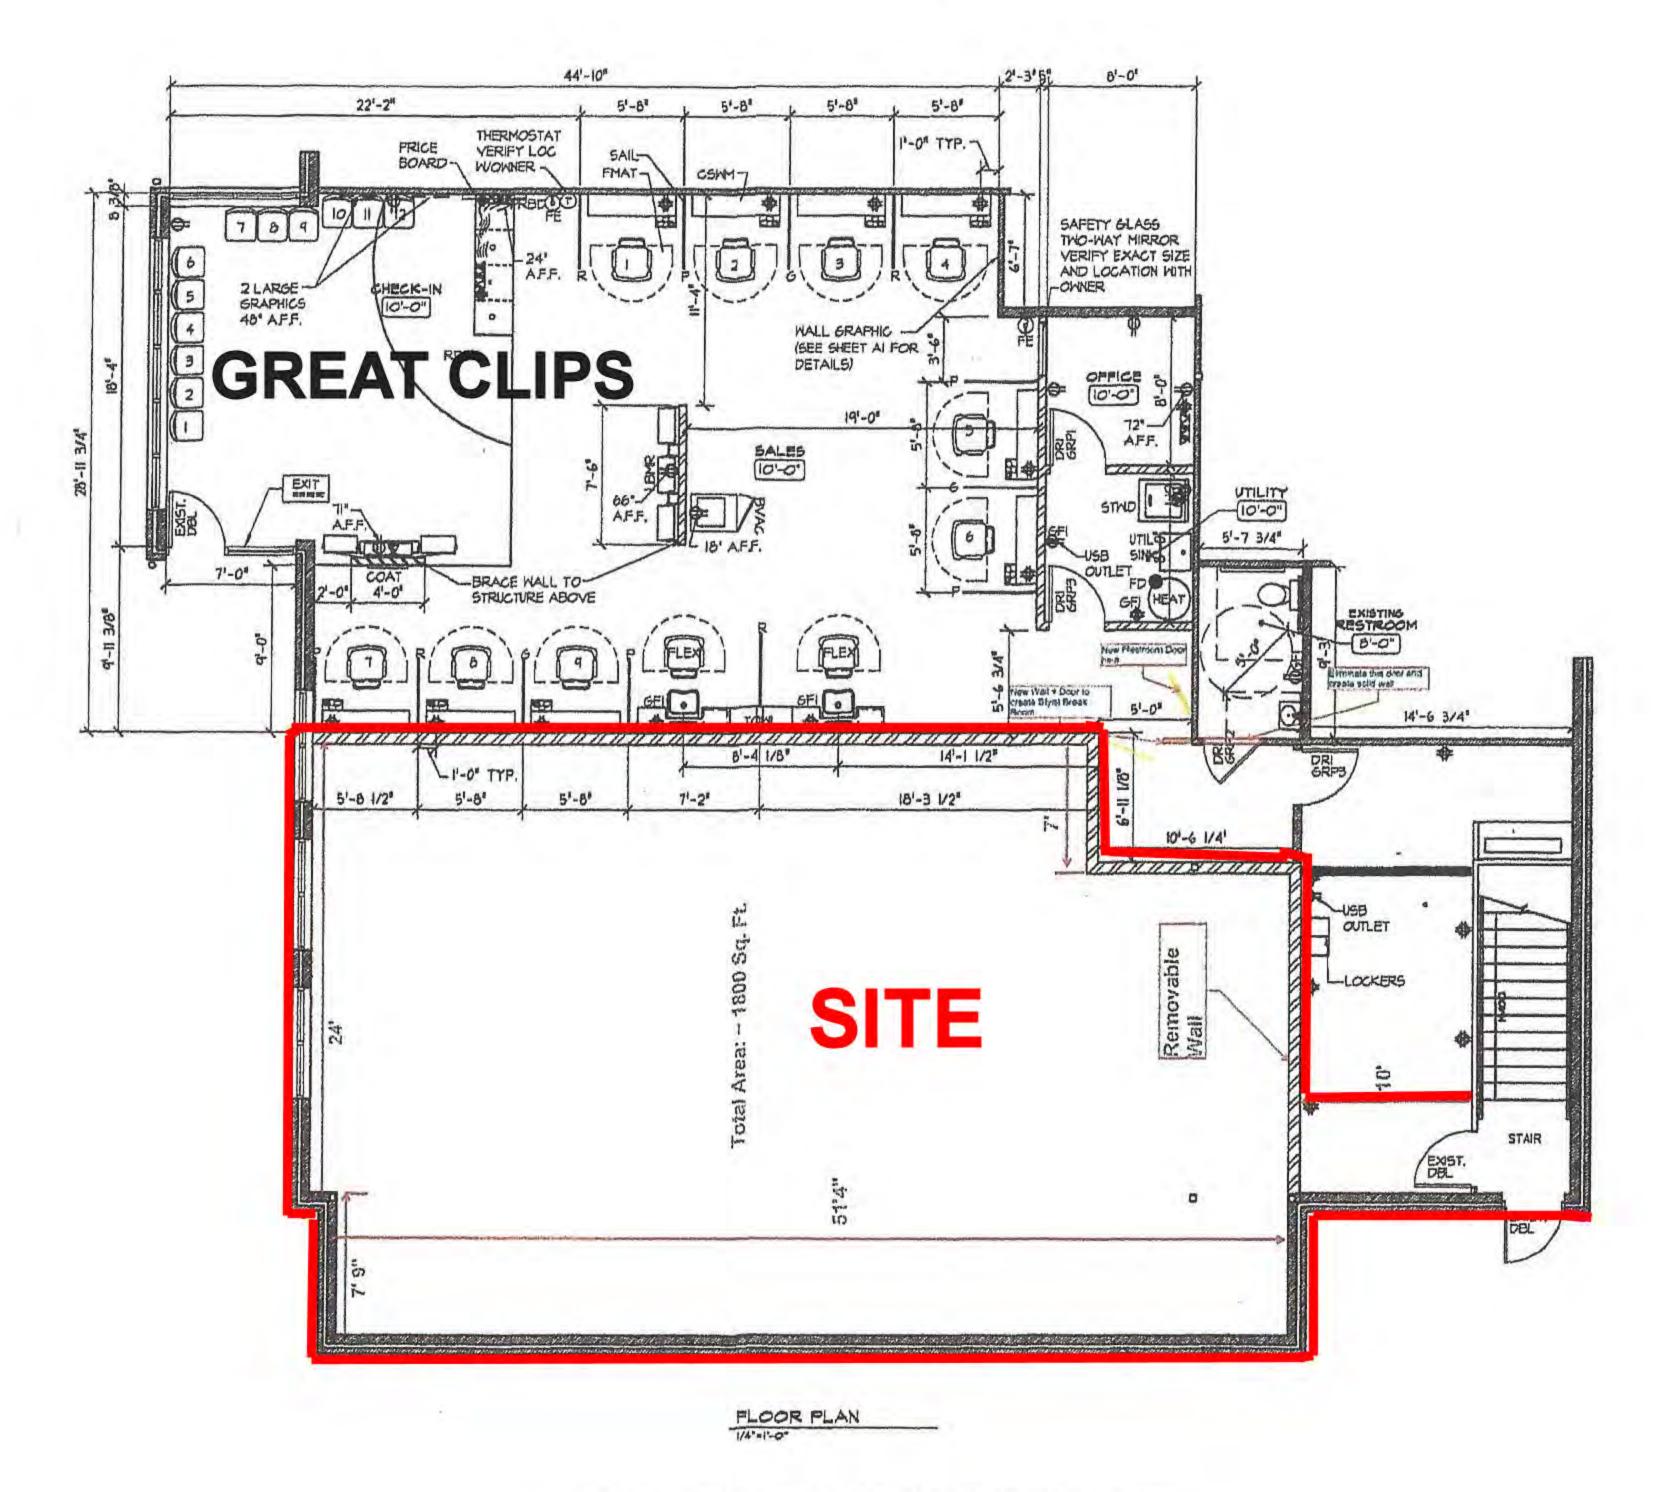

## PROPERTY SUMMARY

Available Space: 1,800 sq. ft

Lease Terms Rent: Negotiable

Years: 5

Zoning: C-2

Walton Pharmacy building has 1,800 sq. ft. available with drive-thru (see "A" on attached plat) adjacent to the new Great Clips.