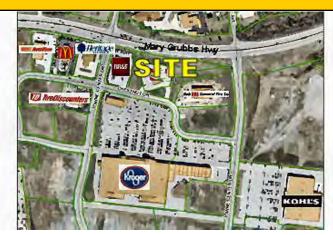

#### **DESCRIPTION**

Walton Pharmacy Center – For lease space and ground lease or build-to-suit acreage. Exceptional location, being directly in front of the Walton Towne Center anchored by Marketplace Kroger and Kohl's. Some of the last remaining frontage on the highway between BB&T Bank and Bob Sumerel.