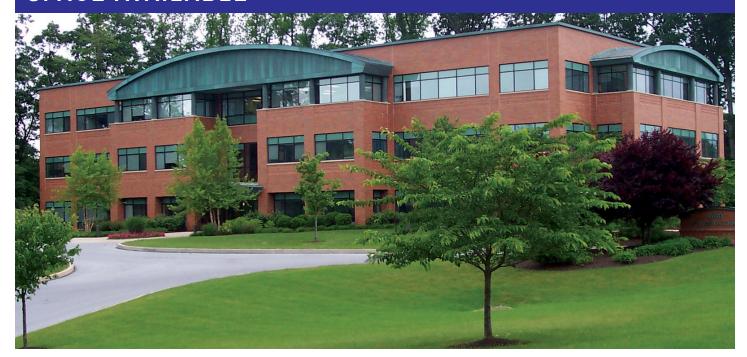

# 690 Stockton Drive

5,853 sq ft | 2,292 sq ft | 1,358 sq ft Available December 2018 | Competitive Terms

Eagleview<sup>SM</sup> is an exceptional place to do business. 690 Stockton Drive is a 45,000 square-foot 3-story Class A suburban office building. Located in a wooded setting, the building's two story atrium lobby brings the tranquil setting into your workplace.