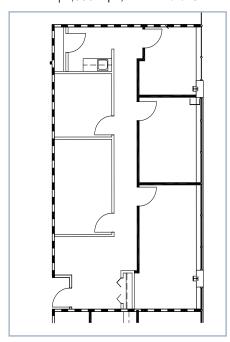

# OFFICE OFFICE ANEA OFEN OFFICE ANEA OFFICE OFFICE OFFICE OFFICE ANEA OFFICE OFFI

Available 12/1/18

# **SAM SHERRILL**

sam.sherrill@hankingroup.com

Hankin Group 707 Eagleview Blvd Exton, PA 19341 HankinGroup.com

P 610.458.1900

F 610.458.0764

1st Floor | 2,292 sq ft, Available 12/1/18

1st floor | 1,358 sq ft, Avail. 12/1/18