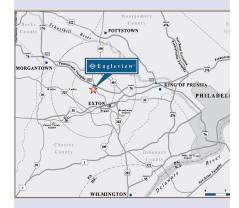

# FROM PHILADELPHIA

Take Rt. 76 West to the PA Turnpike. Take the PA Turnpike West to exit 312. Follow Rt. 100 North to the first traffic light. Stay to the right and follow the jughandle to cross over Rt. 100 onto Eagleview Blvd. Turn right onto Pennsylvania Drive then turn left onto Rice Blvd. Turn right onto Stockton Drive and 690 Stockton Drive will be on your left.

### FROM WILMINGTON

Take Rt. 202 North to Rt. 100 North. When you have passed the PA Turnpike entrance you will come to a traffic light. Stay to your right and follow the jughandle to cross over Rt. 100 onto Eagleview Blvd. Turn right onto Pennsylvania Drive then turn left onto Rice Blvd. Turn right onto Stockton Drive and 690 Stockton Drive will be on your left.