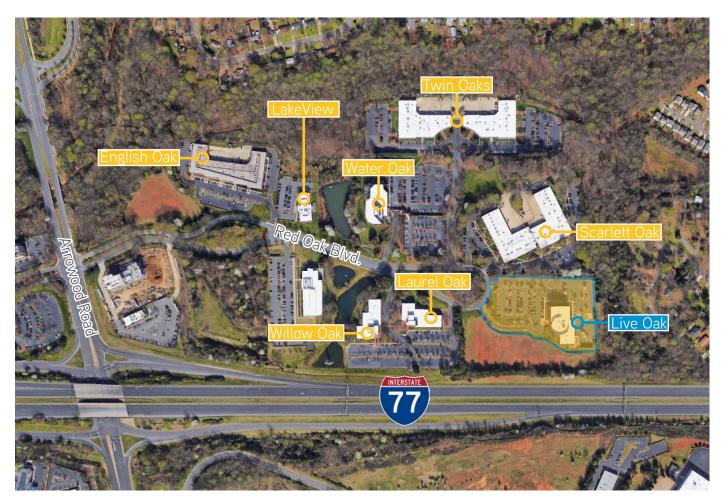

Colliers

8701 RED OAK BLVD., CHARLOTTE, NC 28217

#### The Live Oak Building

- > Suite 200 \*Spec Suite\* 8,204 RSF Available February 2019
- > Suite 300 18,529 RSF Available Now
- > \$20.00 PSF Full Service
- > Fantastic Visibility from I-77
- > On Site Property Management
- > 4.0/1,000 SF Parking Ratio
- > Located Directly off of I-77 and Within Minutes to

I-485 and Charlotte Business District

8701 RED OAK BLVD., CHARLOTTE, NC 28217

#### Park Amenities

- > 9.4 miles to Charlotte's Central Business District
- > 3.4 miles to South Carolina
- > 10.1 miles to Charlotte Douglas International Airport
- > Easy ingress/egress
- > Outstanding access & visibility to Interstate 77
- > 1.6 miles to I-485