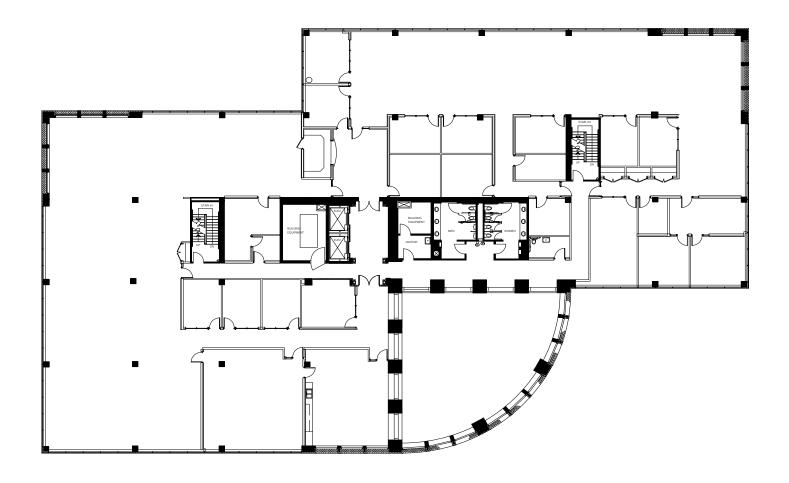

Colliers

8701 RED OAK BLVD., CHARLOTTE, NC 28217







#### The Live Oak Building

- > Suite 200 \*Spec Suite\* 8,204 RSF Available February 2019
- > Suite 300 18,529 RSF Available Now
- > \$20.00 PSF Full Service
- > Fantastic Visibility from I-77
- > On Site Property Management
- > 4.0/1,000 SF Parking Ratio
- > Located Directly off of I-77 and Within Minutes to

I-485 and Charlotte Business District



8701 RED OAK BLVD., CHARLOTTE, NC 28217

#### Suite 300 Floor Plan > 18,529 RSF



8701 RED OAK BLVD., CHARLOTTE, NC 28217

#### Suite 200 \*Spec Suite\* Floor Plan > 8,204 RSF



8701 RED OAK BLVD., CHARLOTTE, NC 28217



#### Park Amenities

- > 9.4 miles to Charlotte's Central Business District
- > 3.4 miles to South Carolina
- > 10.1 miles to Charlotte Douglas International Airport
- > Easy ingress/egress
- > Outstanding access & visibility to Interstate 77
- > 1.6 miles to I-485