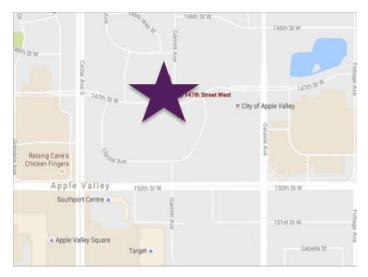

The property is located across the street from FIT Academy, near the Dakota County Government Western Service Center, City of Apple Valley Department Offices, Apple Valley Medical Center, Galaxie Library, American Hotel & Suites, Bogarts Place, Trustone Financial Credit Union, Buffalo Wild Wings, Caribou Coffee, The Valley Tap House and more.

### Site Plan

This information is accurate as of the date of printing and is subject to change without notice. All information is deemed accurate, but cannot be guaranteed.