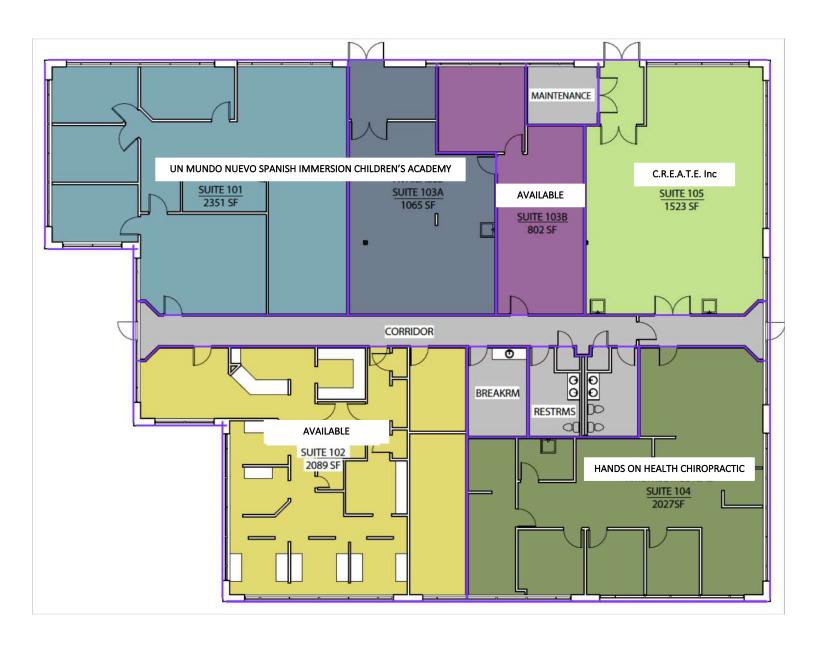

### Highlights and Features:

Year built: 1988

- Building and monument signage is available
- Number of Parking Spots: 49
- Co-tenants: Hands On Health Chiropractic, Un Mundo Nuevo Spanish Immersion Children's Academy and C.R.E.A.T.E. Inc
- Traffic Counts: 45,400 vpd on Cedar Avenue, 9,000 vpd east of Cedar Avenue and 8,000 vpd west of Cedar Avenue

#### Space Available:

- Suite 103B: 802 sf (sublease thru 3/31/19)
- Suite 102: 2,089 sf (current dental office available May 2019)
- 2019 CAM: \$3.87 psf and Tax: \$2.85 psf

LAURA GILL 612.310.5399 laura@christiansonandco.com USA CHRISTIANSON 952.393.1212 lisa@christiansonandco.com