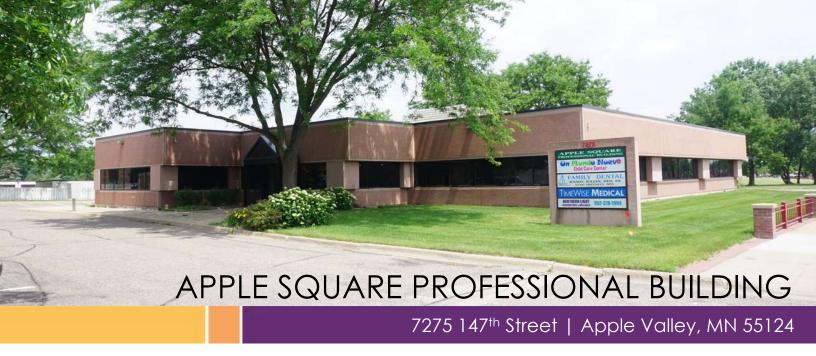

## Fantastic Single Story Medical/Professional Office Space For Lease In Apple Valley

The Apple Square Professional Building is a single story professional and medical office building in the heart of Apple Valley just off Cedar Avenue. Easy access, ample parking, large windows, and multiple entrances make this an attractive asset.

The property is located across the street from FIT Academy, near the Dakota County Government Western Service Center, City of Apple Valley Department Offices, Apple Valley Medical Center, Galaxie Library, American Hotel & Suites, Bogarts Place, Trustone Financial Credit Union, Buffalo Wild Wings, Caribou Coffee, The Valley Tap House and more.

### Highlights and Features:

Year built: 1988

- Building and monument signage is available
- Number of Parking Spots: 49
- Co-tenants: Hands On Health Chiropractic, Un Mundo Nuevo Spanish Immersion Children's Academy and C.R.E.A.T.E. Inc
- Traffic Counts: 45,400 vpd on Cedar Avenue, 9,000 vpd east of Cedar Avenue and 8,000 vpd west of Cedar Avenue