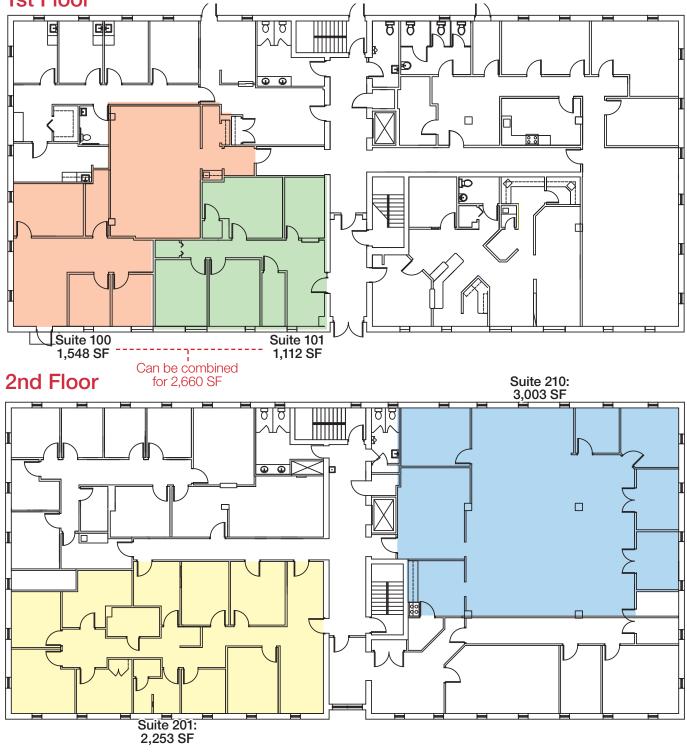

#### SUITE 100: 1,548 SF

- Private exterior entrace
- Newer modern fitout
- Flexible layout
- Available September 2019

#### SUITE 101: 1,112 SF

- Prominent suite right off building entry
- 3 private offices
- Waiting room
- Receptionist area
- Available September 2019

#### SUITE 201: 2,253 SF

- Multiple private offices
- Entrance right off lobby
- Flexible terms
- Available now

#### SUITE 210: 3,003 SF

- New Fitout
- 2 sides of glass
- Private restroom
- Available now

For more information:

#### Paul E. Wolfson

pwolfson@geisrealty.com

Availabilities

996 Old Eagle School Road, Suite 1117, Wayne, Pennsylvania 19087

Floor

looi

Can be combined for 2,660 SF

610 989 0300