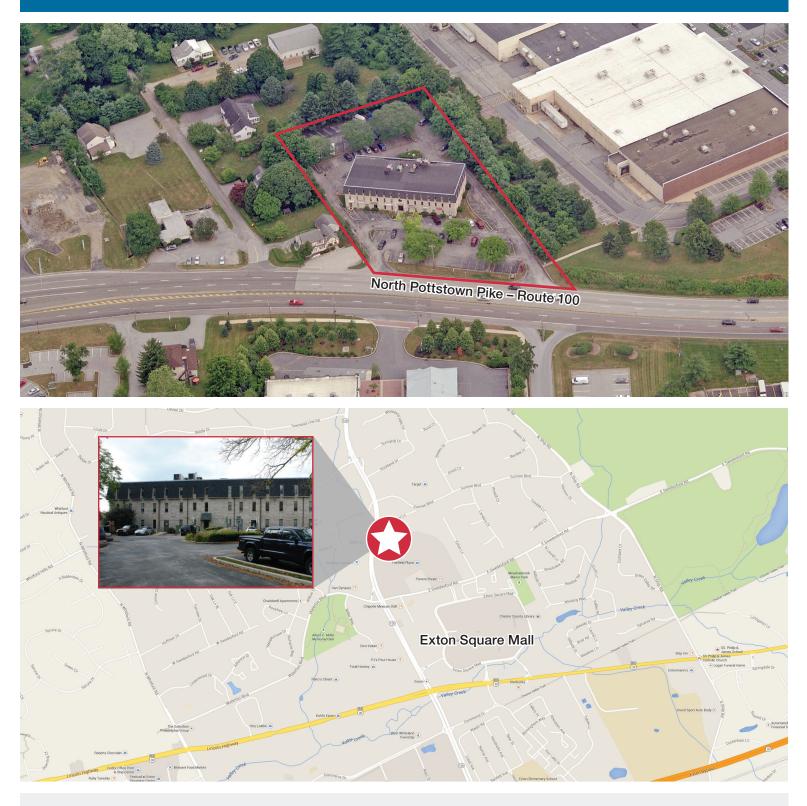

### **Building Highlights**

- \$16.50/SF+ electric
- Convenient access to Routes 100, 202, 401, 30 Bypass
- Near the Exton Mall, shopping and restaurants
- High visibility
- Monument exterior signage
- High parking ratio
- Ownership & Property Management on-site
- Flexible terms