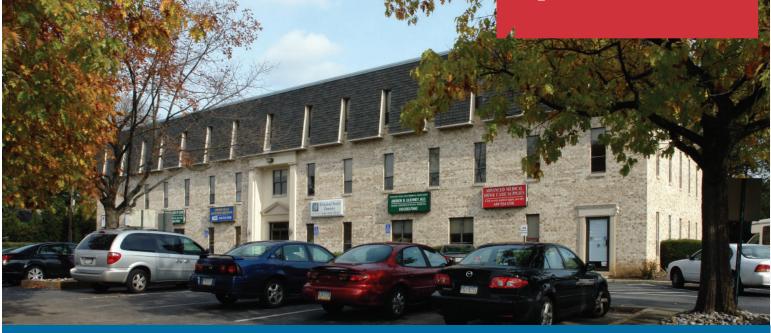

# Office / Medical Space For Lease

### Exton Professional Building 319 North Pottstown Pike, Exton PA 19341

### **Building Highlights**

- \$16.50/SF+ electric
- Convenient access to Routes 100, 202, 401, 30 Bypass
- Near the Exton Mall, shopping and restaurants
- High visibility
- Monument exterior signage
- High parking ratio
- Ownership & Property Management on-site
- Flexible terms