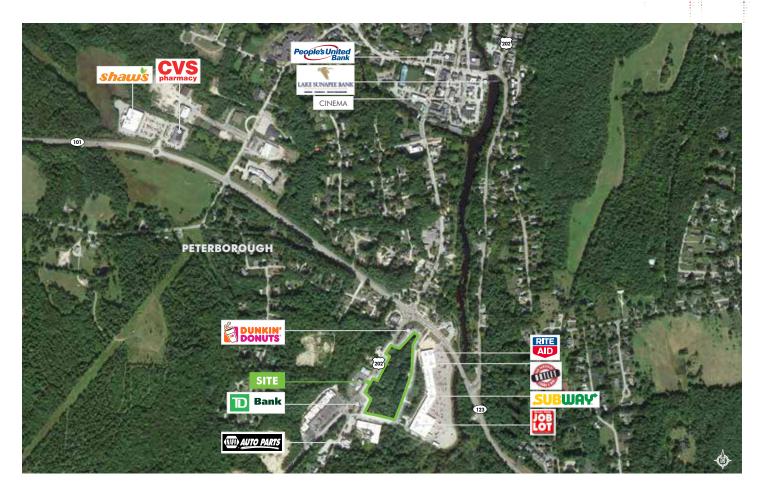

# **6.15-ACRE DEVELOPMENT OPPORTUNITY**

#### **FEATURES:**

- + 6.15-acre land site
- + Adjacent to Rite Aid-and Ocean State Job Lot-anchored center
- + Located at premier intersection with access from Routes 101 and 202
- + High household income of over \$86,000 within seven miles