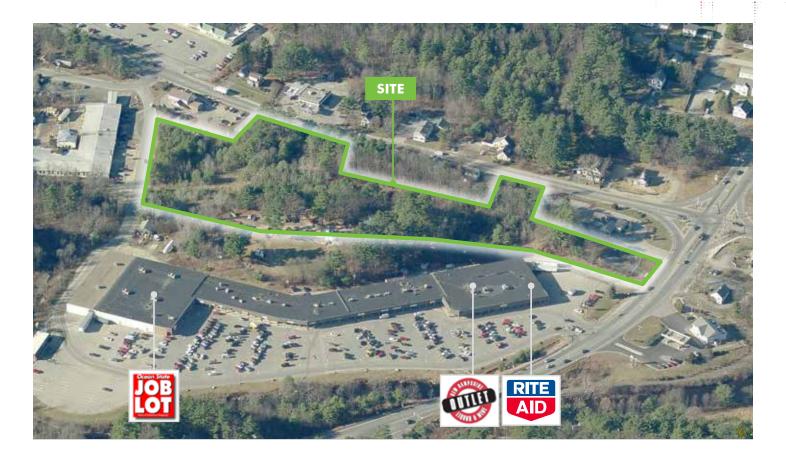

# **6.15-ACRE DEVELOPMENT OPPORTUNITY**

#### **FEATURES:**

- + 6.15-acre land site
- + Adjacent to Rite Aid-and Ocean State Job Lot-anchored center
- + Located at premier intersection with access from Routes 101 and 202
- + High household income of over \$86,000 within seven miles