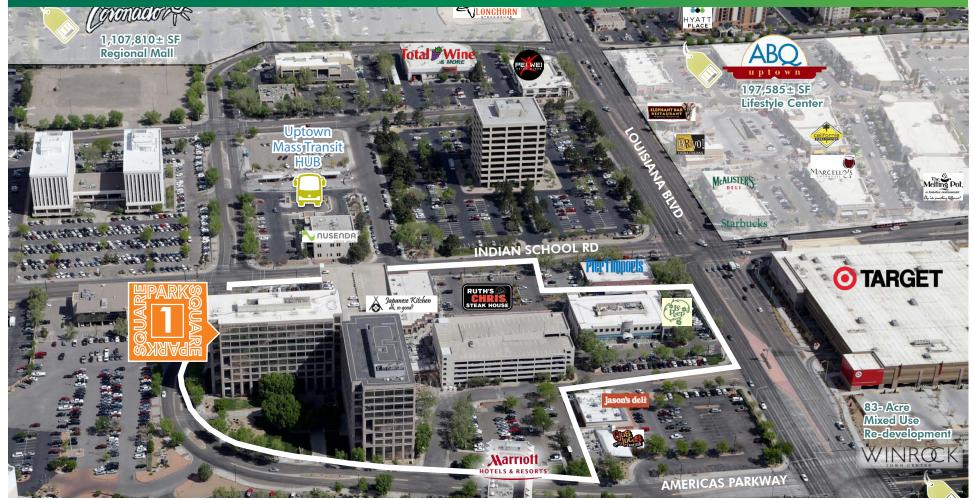

#### **UPTOWN SUBMARKET**

Albuquerque's ultimate destination for professional offices, shopping, dining and entertainment. Uptown is a pedestrian-friendly atmosphere bustling with activity. All amenities combine to create a unique live/work/play environment that is unmatched in the City.

over 30 in-demand dining establishments

Uptown has **one of** the city's two regional shopping malls and the State's **only** outdoor lifestyle center

Uptown accommodates every need with upscale apartments, hotels and professional offices

#### **ENTERTAINMENT**

Uptown numerous entertainment establishments including a new dueling piano bar at Park Square and a new state-of-the-art IMAX theater

SQUARE SALAND SA

Uptown enjoys a mass transit hub just north of the property with numerous bus stops throughout the area