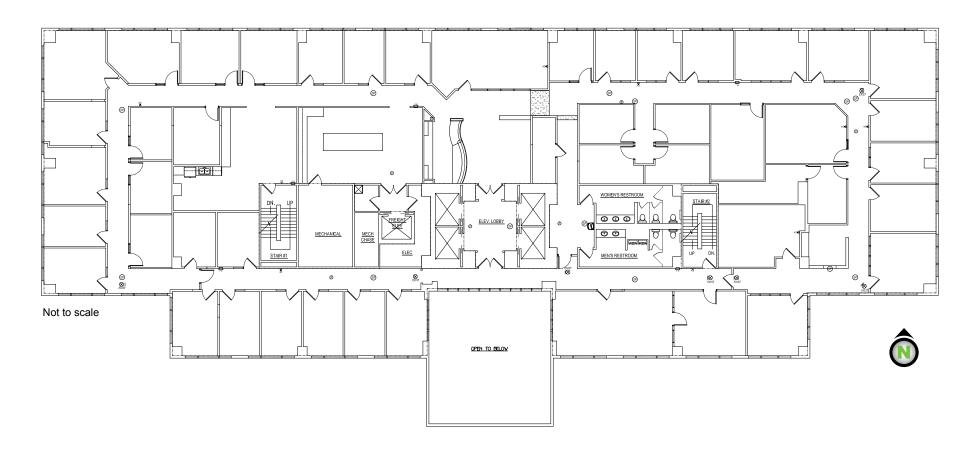

#### **AVAILABLE SUITES**

- + 7,000 8,000 ± RSF
- + 15,422 ± RSF (entire floor)
- + \$19.75/RSF/YR Full Service
- + Master lease expires 03/31/2020
- + Term extension possible

# **SECOND FLOOR**

- + 7,000 8,000 ± RSF
- + 15,422 ± RSF (entire floor)