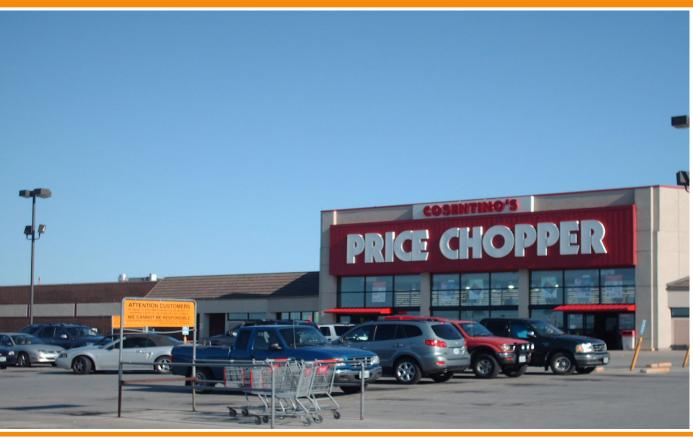

## NORTH CASS SHOPPING CENTER 1813-1823 E. US 58 HIGHWAY SWC I-49 & 58 HIGHWAYS

BELTON, MISSOURI 64012

RETAIL FOR LEASE | FORMER PRICE CHOPPER AVAILABLE 44,257 ± SF

| ZONING     | Retail |
|------------|--------|
| LEASE TYPE | NNN    |

# 1813-1823 E. US 58 HIGHWAY, BELTON, MISSOURI 64080 SWC I-49 & 58 HIGHWAYS