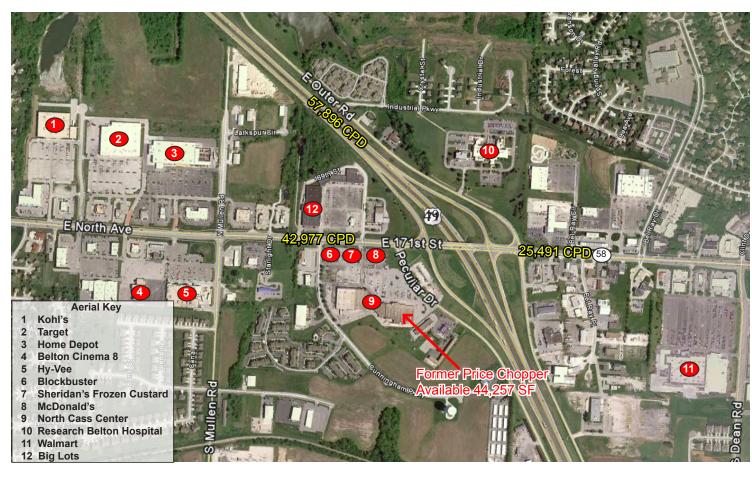

## NORTH CASS SHOPPING CENTER 1813-1823 E. US 58 HIGHWAY SWC I-49 & 58 HIGHWAYS

BELTON, MISSOURI 64012

RETAIL FOR LEASE | FORMER PRICE CHOPPER AVAILABLE 44,257 ± SF

| ZONING     | Retail |
|------------|--------|
| LEASE TYPE | NNN    |

#### **BUILDING FEATURES**

- 1813 & 1815 E. North Ave/MO 58 Hwy
  1.560 SF each available
- Spaces can be leased together or separately
- Great signage and highway visibility
- Easy ingress and egress
- Over 75,000 cars pass this site each day
- Join Westlake Hardware, Rent-A-Center, Payless Shoesource, Hallmark Gold Crown, Discount Liquor & Tobacco, H&R Block, The Money Stop, Hancock Fabrics, Furniture Deals, Blockbuster Video, Sheridan's Frozen Custard, McDonald's and more!