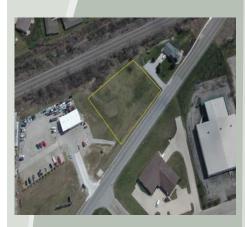

# Asking Price: \$55,000

## 1.241 Acres

## LAND SITE Commercial Land 2110 St. Marys Avenue

Sidney, Ohio

Lot:

**Highlights:** 

1.241 Acres Available

Great Commercial Location

<sup>1</sup>/<sub>4</sub> Mile from Interstate 75 Interchange

Car Count Approximately 10,000 a Day

Water and Sewer on Premises with Gas Available