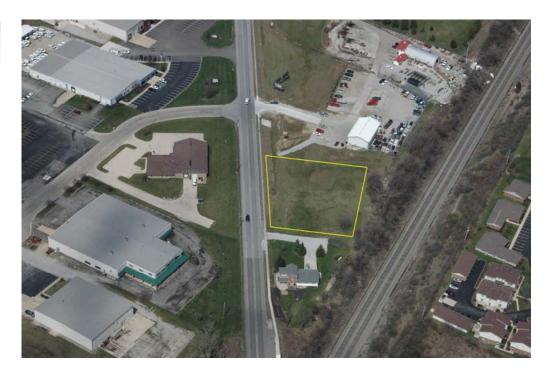

# Asking Price: \$55,000

## 1.241 Acres

## LAND SITE Commercial Land 2110 St. Marys Avenue

Sidney, Ohio

Lot:

**Highlights:** 

1.241 Acres Available

Great Commercial Location

<sup>1</sup>/<sub>4</sub> Mile from Interstate 75 Interchange

Car Count Approximately 10,000 a Day

Water and Sewer on Premises with Gas Available