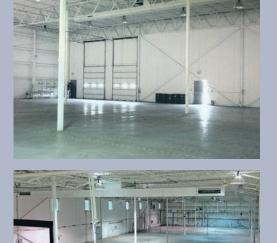

### WIELAND BUILDING | SALE/LEASE

Class A industrial facility, 200' x 200' with 20,000 SF expansion pad. 24' ceilings, 2000 Amp 480/277V power 9,000 SF functional mezzanine with concrete floors over 8,300 SF offices | break room | training room | lab.

| CONDITION | Excellent                                     |
|-----------|-----------------------------------------------|
| WALLS     | Tilt-up Concrete w/expansion wall             |
| FLOORS    | Concrete                                      |
| ROOF      | .45 EDM over R-10 Insulation,<br>Rock Ballast |
| WATER     | City of Burgaw                                |
| SEWER     | City of Burgaw                                |
| ELECTRIC  | Four County EMC 2000 Amp 480/277V             |
| GAS       | Propane                                       |
| HEAT      | Gas Packs on roof mounted HVAC                |
| SPRINKLER | 100% Wet                                      |
| LIGHTING  | Metal Halide & Fluorescent                    |
| A/C       | 100% w/roof units                             |