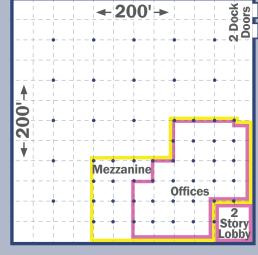

### WIELAND BUILDING | SALE/LEASE

Class A industrial facility, 200' x 200' with 20,000 SF expansion pad. 24' ceilings, 2000 Amp 480/277V power 9,000 SF functional mezzanine with concrete floors over 8,300 SF offices | break room | training room | lab.

## Opportunity

- 49,000 sf on 6.5 acres
- 8,300 sf of office space
- Ceiling Height 24'
- FOR SALE \$2,495,000
- FOR LEASE \$2.95/SF/Year Net3

## Highlights:

| <b>BUILDING SIZE</b> | 49,000                                |
|----------------------|---------------------------------------|
| ACREAGE              | 6.5                                   |
| OFFICE SPACE         | 8,300                                 |
| CEILING HEIGHT       | 24'                                   |
| TRUCK DOORS          | 2 Dock High                           |
| DIMENSIONS           | 200' x 200'                           |
| BAY SPACING          | 33' x 33'                             |
| PARKING              | 50 Paved                              |
| ZONING               | I-1 Industrial                        |
| DATE AVAILABLE       | Immediately                           |
| LAST USE             | Manufacturing - Metal and Electronics |
| SELLING PRICE        | \$2,495,000                           |
| LEASE RATE           | \$2.95/SF/Year Net3                   |
| AGF                  | 1992                                  |