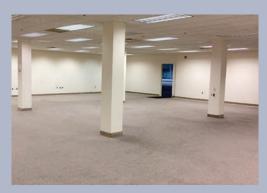

### WIELAND BUILDING | SALE/LEASE

Class A industrial facility, 200' x 200' with 20,000 SF expansion pad. 24' ceilings, 2000 Amp 480/277V power 9,000 SF functional mezzanine with concrete floors over 8,300 SF offices | break room | training room | lab.

## Opportunity

- 49,000 sf on 6.5 acres
- 8,300 sf of office space
- Ceiling Height 24'
- FOR SALE \$2,495,000
- FOR LEASE \$2.95/SF/Year Net3