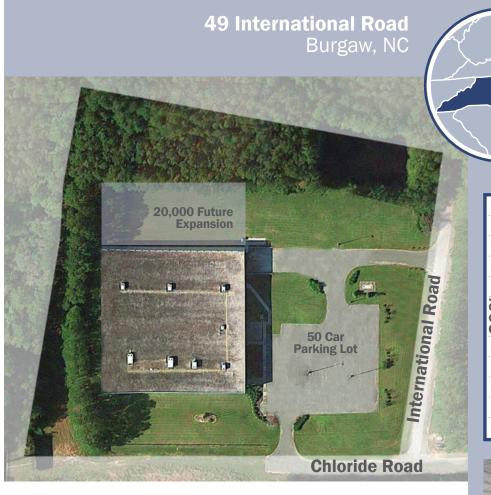

## Opportunity

- 49,000 sf on 6.5 acres
- 8,300 sf of office space
- Ceiling Height 24'
- FOR SALE \$2,495,000
- FOR LEASE \$2.95/SF/Year Net3

# **49 International Road**Burgaw, NC (Pender County)

## Highlights:

| <b>BUILDING SIZE</b> | 49,000                                |
|----------------------|---------------------------------------|
| ACREAGE              | 6.5                                   |
| OFFICE SPACE         | 8,300                                 |
| CEILING HEIGHT       | 24'                                   |
| TRUCK DOORS          | 2 Dock High                           |
| DIMENSIONS           | 200' x 200'                           |
| BAY SPACING          | 33' x 33'                             |
| PARKING              | 50 Paved                              |
| ZONING               | I-1 Industrial                        |
| DATE AVAILABLE       | Immediately                           |
| LAST USE             | Manufacturing - Metal and Electronics |
| SELLING PRICE        | \$2,495,000                           |
| LEASE RATE           | \$2.95/SF/Year Net3                   |
| AGF                  | 1992                                  |