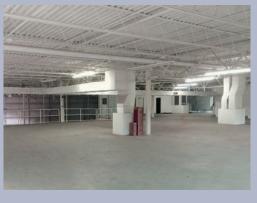

### WIELAND BUILDING | SALE/LEASE

Class A industrial facility, 200' x 200' with 20,000 SF expansion pad. 24' ceilings, 2000 Amp 480/277V power 9,000 SF functional mezzanine with concrete floors over 8,300 SF offices | break room | training room | lab.

## Opportunity

- 49,000 sf on 6.5 acres
- 8,300 sf of office space
- Ceiling Height 24'
- FOR SALE \$2,495,000
- FOR LEASE \$2.95/SF/Year Net3