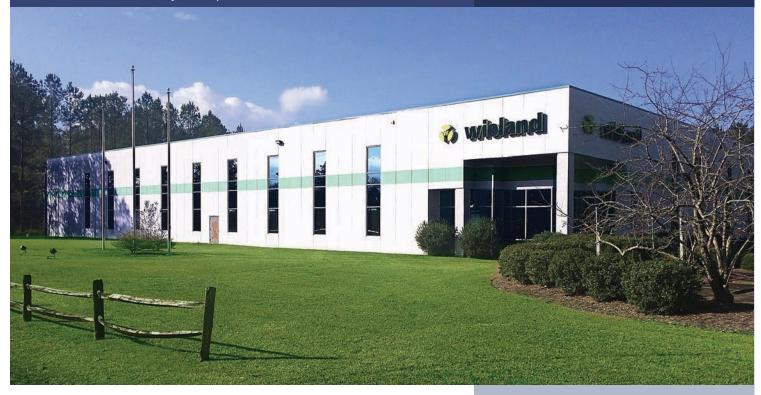

### WIELAND BUILDING | SALE/LEASE

Class A industrial facility, 200' x 200' with 20,000 SF expansion pad. 24' ceilings, 2000 Amp 480/277V power 9,000 SF functional mezzanine with concrete floors over 8,300 SF offices | break room | training room | lab.

# **49 International Road**Burgaw, NC (Pender County)