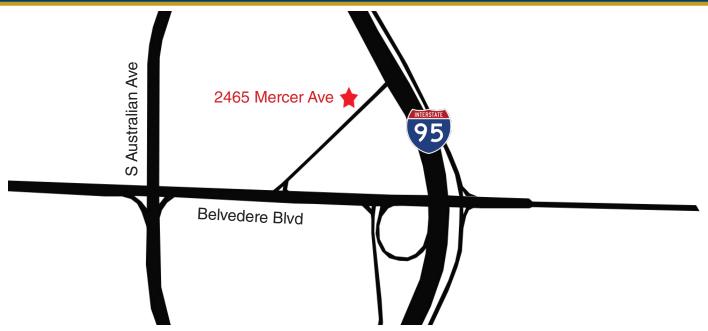

## **GREAT LOCATION! MINUTES TO DOWNTOWN, AIRPORT, AND I-95**

This Office Space is perfectly and centrally located 5 minutes to downtown West Palm Beach, 5 minutes to Palm Beach International Airport, and 1 minute to Interstate I-95. It also has excellent visibility from I-95, and easy on-off access to I-95.