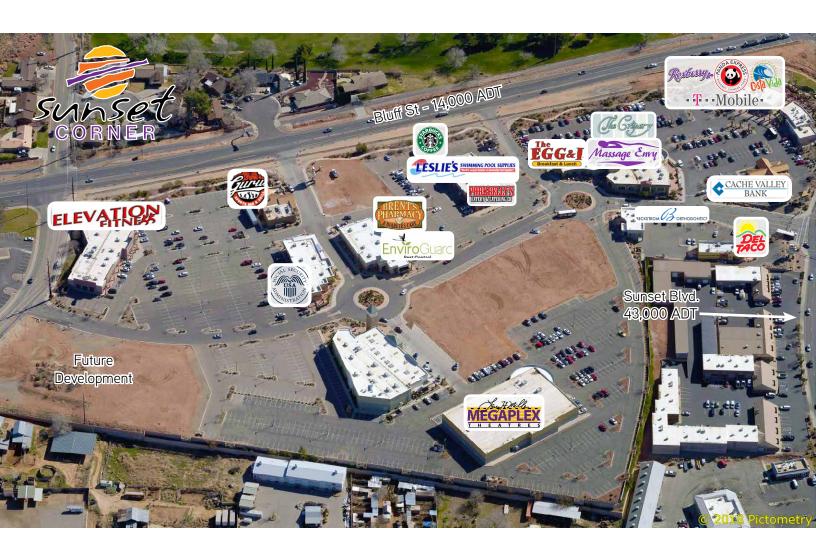

## Sunset Corner

SUNSET BOULEVARD & BLUFF STREET ST. GEORGE, UTAH

FOR LEASE > RETAIL