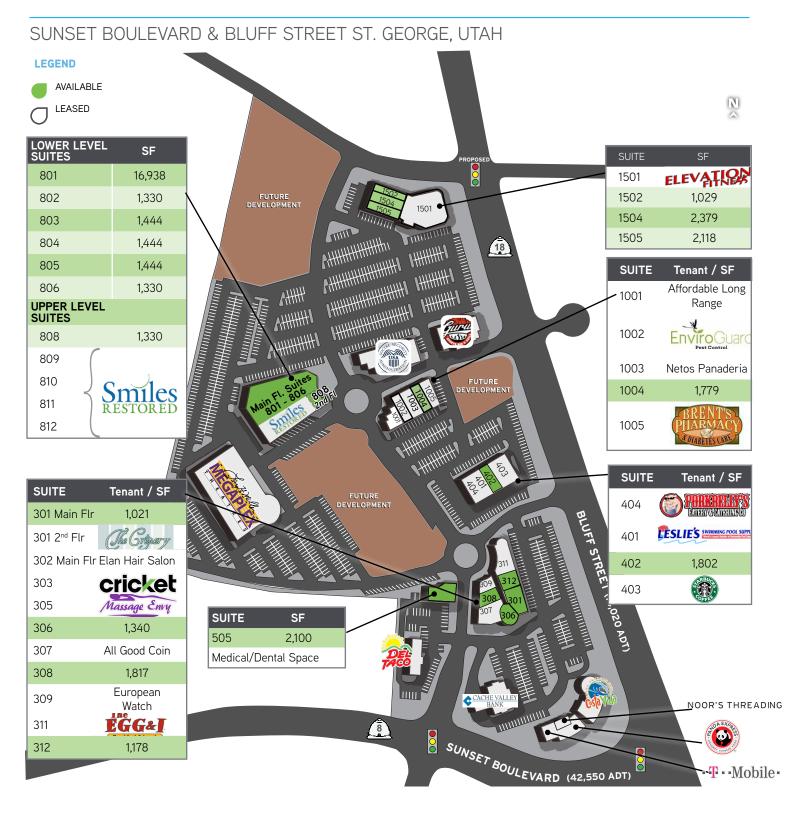

er of the highest incomes in the market
- > Retail lease rates from \$15.00 PSF NNN

| DEMOGRAPHICS     | 1 MILE   | 3 MILE   | 5 MILE   |
|------------------|----------|----------|----------|
| Population       |          |          |          |
| 2018 Estimated   | 8,854    | 43,994   | 85,470   |
| 2023 Projected   | 9,523    | 47,908   | 95,337   |
| Households       |          |          |          |
| 2018 Estimated   | 2,864    | 15,059   | 29,391   |
| 2023 Projected   | 3,071    | 16,379   | 32,731   |
| Income           |          |          |          |
| 2018 Median HHI  | \$47,489 | \$51,702 | \$55,255 |
| 2018 Average HHI | \$65,650 | \$69,641 | \$75,894 |
| 2018 Per Capita  | \$22,807 | \$24,797 | \$26,401 |

Information provided by ESRI Business Analyst

### Sunset Corner







#### FOR LEASE > RETAIL

## Sunset Corner

SUNSET BOULEVARD & BLUFF STREET ST. GEORGE, UTAH











FOR LEASE > RETAIL

### Sunset Corner

SUNSET BOULEVARD & BLUFF STREET ST. GEORGE, UTAH



This document has been prepared by Colliers International for advertising and general information only. Colliers International makes no guarantees, representations or warranties of any kind, expressed or implied, regarding the information including, but not limited to, warranties of content, accuracy and reliability. Any interested party should undertake their own inquiries as to the accuracy of the information. Colliers International excludes unequivocally all inferred or implied terms, conditions and warranties arising out of this document and excludes all liability for loss and damages aris