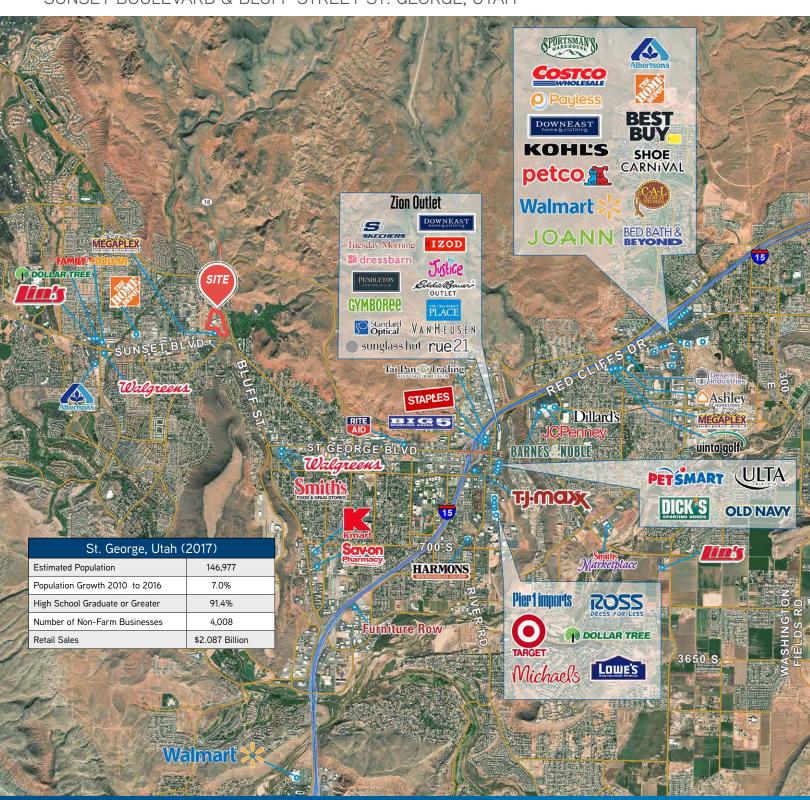

#### **Property Information**

- > 300,000 SF lifestyle center
- > Highest Traffic Counts in St. George
- 56,515 Vehicles per day at the intersection of Sunset and Bluff
- > Anchored by Larry H. Miller Megaplex Theaters
- > 230,000 Population in the St. George trade area
- Sunset Corner is located at the center of the highest incomes in the market
- > Retail lease rates from \$15.00 PSF NNN

| DEMOGRAPHICS     | 1 MILE   | 3 MILE   | 5 MILE   |
|------------------|----------|----------|----------|
| Population       |          |          |          |
| 2018 Estimated   | 8,854    | 43,994   | 85,470   |
| 2023 Projected   | 9,523    | 47,908   | 95,337   |
| Households       |          |          |          |
| 2018 Estimated   | 2,864    | 15,059   | 29,391   |
| 2023 Projected   | 3,071    | 16,379   | 32,731   |
| Income           |          |          |          |
| 2018 Median HHI  | \$47,489 | \$51,702 | \$55,255 |
| 2018 Average HHI | \$65,650 | \$69,641 | \$75,894 |
| 2018 Per Capita  | \$22,807 | \$24,797 | \$26,401 |