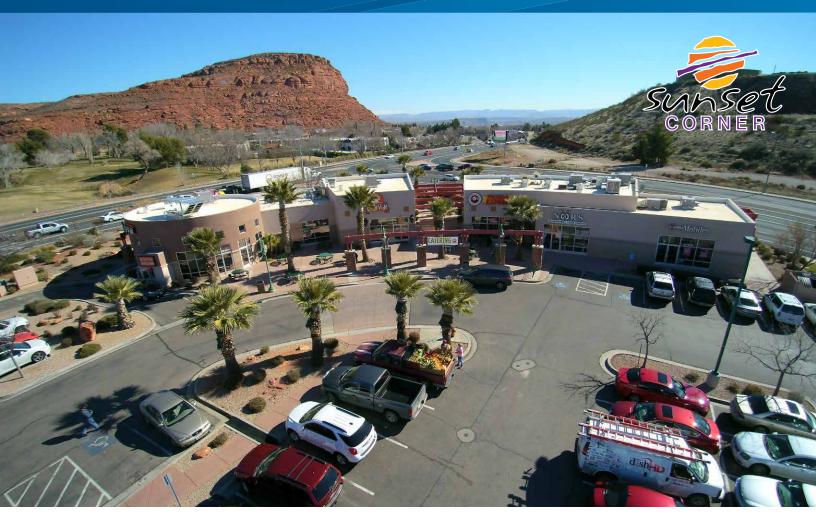

# Sunset Corner

SUNSET BOULEVARD & BLUFF STREET ST. GEORGE, UTAH

#### **Property Information**

- > 300,000 SF lifestyle center
- > Highest Traffic Counts in St. George
- 56,515 Vehicles per day at the intersection of Sunset and Bluff
- > Anchored by Larry H. Miller Megaplex Theaters
- > 230,000 Population in the St. George trade area
- Sunset Corner is located at the center of the highest incomes in the market
- > Retail lease rates from \$15.00 PSF NNN