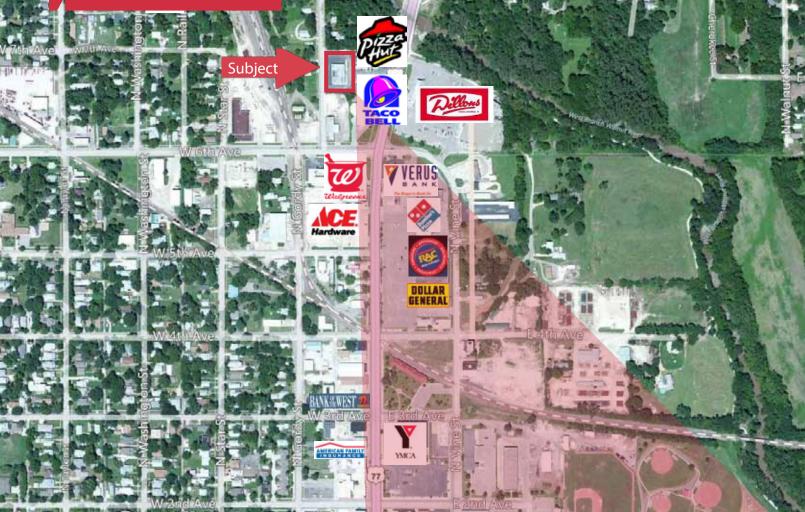

### **Property Features**

- Building size: 6,500 SF, can be divided
- Built in 1997
- Located on the northwest corner of Main & 6th Street
- 15,328 VPD at Main & 6th Street
- Area users include: Dillons, Walgreens, Pizza Hut, Taco Bell, Ace Hardware and Rent-A-Center
- Lease rate: \$8.00 PSF, NNN (Est NNN: \$2.84/SF)
- Sale price: \$495,000