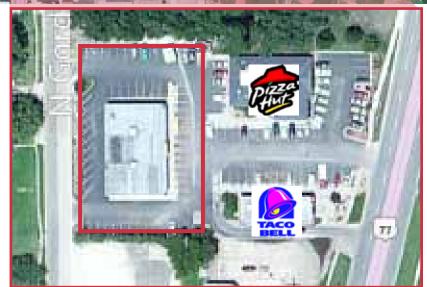

### **Property Features**

- Building size: 6,500 SF, can be divided
- Built in 1997
- Located on the northwest corner of Main & 6th Street
- 15,328 VPD at Main & 6th Street
- Area users include: Dillons, Walgreens, Pizza Hut, Taco Bell, Ace Hardware and Rent-A-Center
- Lease rate: \$8.00 PSF, NNN (Est NNN: \$2.84/SF)
- Sale price: \$495,000