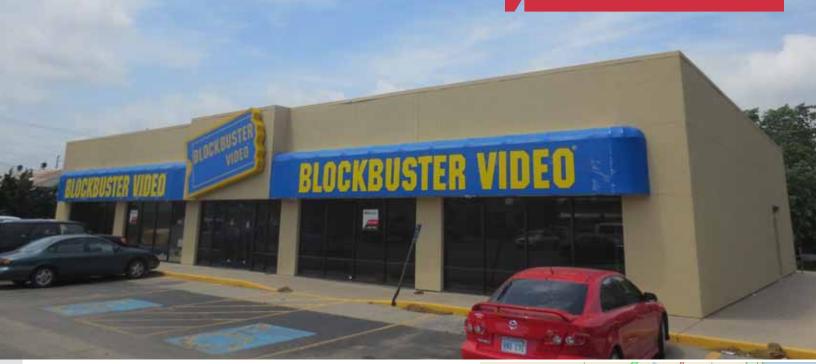

Available Former BlockBuster El Dorado, Kansas

e

### **Property Features**

- Building size: 6,500 SF, can be divided
- Built in 1997
- Located on the northwest corner of Main & 6th Street
- 15,328 VPD at Main & 6th Street
- Area users include: Dillons, Walgreens, Pizza Hut, Taco Bell, Ace Hardware and Rent-A-Center
- Lease rate: \$8.00 PSF, NNN (Est NNN: \$2.84/SF)
- Sale price: \$495,000