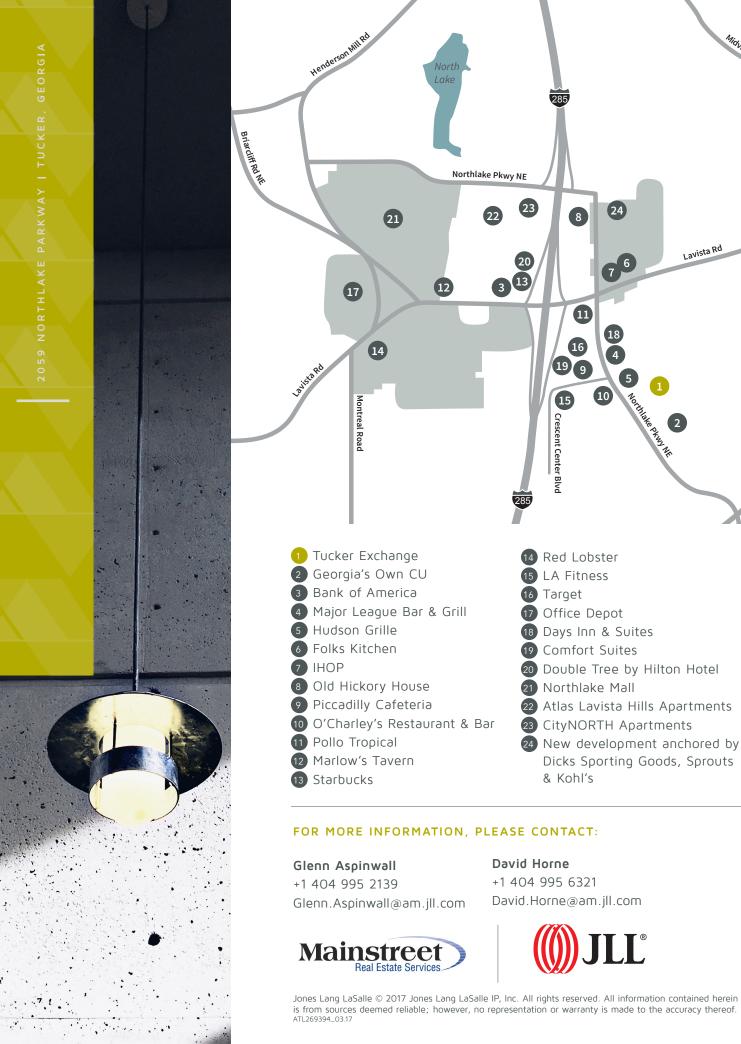

#### **BUILDING HIGHLIGHTS**

- Exterior and Interior renovations including new micro-mart
- Over 200,000 SF available
- Approx. 47,000 SF floor plate
- 5/1,000 SF parking, expandable to 6/1,000
- Immediate access to I-285
- 30 nearby Restaurants & 7 Hotels including walkable access to Path
- Close proximity to Northlake retail district
- In the heart of the Tucker-Lakeside community
- MARTA Route 125 and 30 bus line

### FOR MORE INFORMATION, PLEASE CONTACT:

#### Glenn Aspinwall

+1 404 995 2139 Glenn.Aspinwall@am.jll.com

## David Horne

+1 404 995 6321 David.Horne@am.jll.com

Jones Lang LaSalle © 2017 Jones Lang LaSalle IP, Inc. All rights reserved. All information contained herein is from sources deemed reliable; however, no representation or warranty is made to the accuracy thereof.  $ATL269394\_03.17$ 