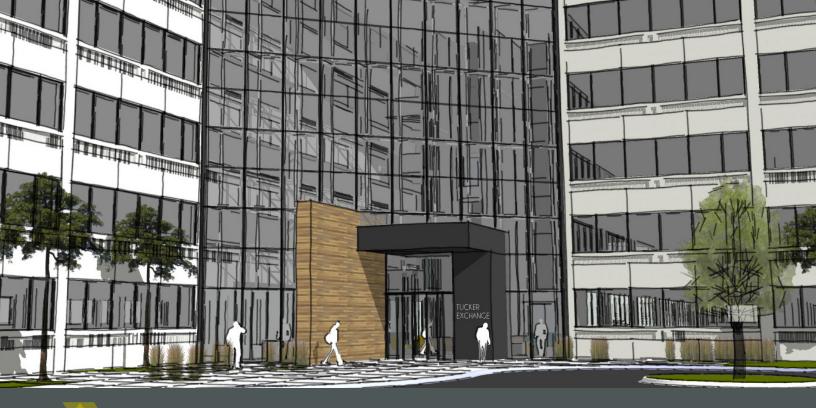

# Tucker Exchange

2059 NORTHLAKE PARKWAY | TUCKER, GEORGIA

#### **BUILDING HIGHLIGHTS**

- Exterior and Interior renovations including new micro-mart
- Over 200,000 SF available
- Approx. 47,000 SF floor plate
- 5/1,000 SF parking, expandable to 6/1,000
- Immediate access to I-285
- 30 nearby Restaurants & 7 Hotels including walkable access to Path
- Close proximity to Northlake retail district
- In the heart of the Tucker-Lakeside community
- MARTA Route 125 and 30 bus line