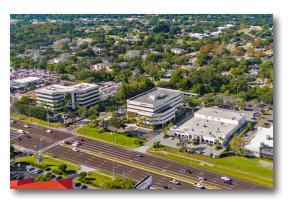

## LOCATION HIGHLIGHTS

- Located at the northwest corner of US Highway 19 North and Republic Drive
- Signalized intersection allows easy ingress/egress to property
- Strong traffic counts: 91,000 AADT
- 1/2 mile north of Westfield Countryside Shopping Mall
- Close proximity to abundant retail and service amenities on US Highway 19 N and nearby SR 580
- Attractive employment base of more than 220,000 individuals within 5 miles of the property