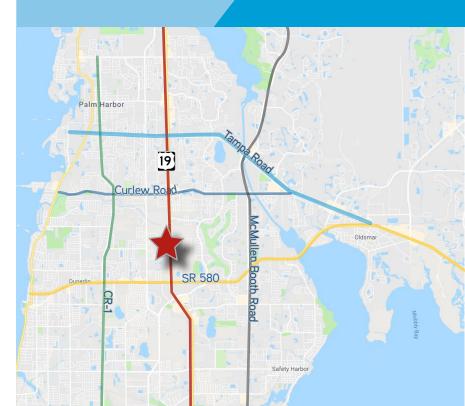

## LOCATION HIGHLIGHTS

- Located at the northwest corner of US Highway 19 North and Republic Drive
- Signalized intersection allows easy ingress/egress to property
- Strong traffic counts: 91,000 AADT
- 1/2 mile north of Westfield Countryside Shopping Mall
- Close proximity to abundant retail and service amenities on US Highway 19 N and nearby SR 580
- Attractive employment base of more than 220,000 individuals within 5 miles of the property