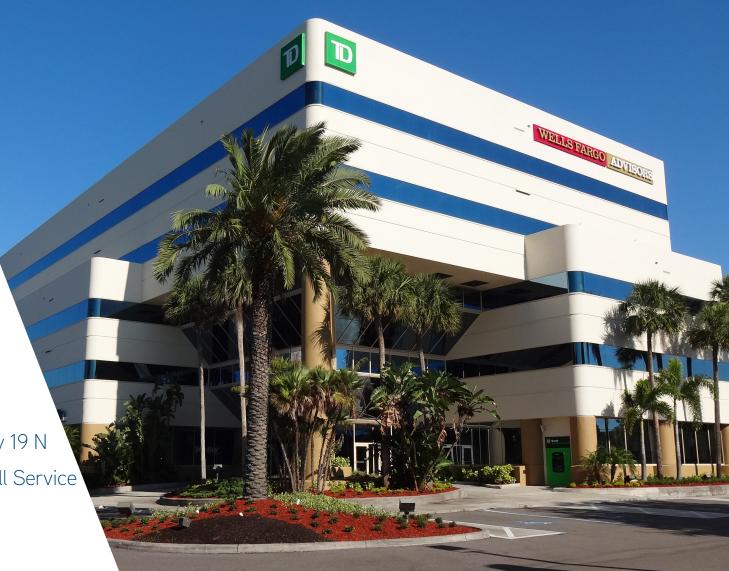

## FOR LEASE

Coastal Palms 28100 US Highway 19 N. Clearwater, FL 33761

- > Class A five-story office building
- > Excellent location, 1/2 mile north of Countryside Mall
- > Signage available on US Highway 19 N
- > Lease rate: \$21.00-22.00/SF, Full Service

## PROPERTY FEATURES

- > 1,259 SF to 11,026 SF available
- > Parking ratio of 4/1,000 SF
- > Ground floor lobby and drive-thru banking
- > On-site deli, and common conference room
- > Immediate occupancy