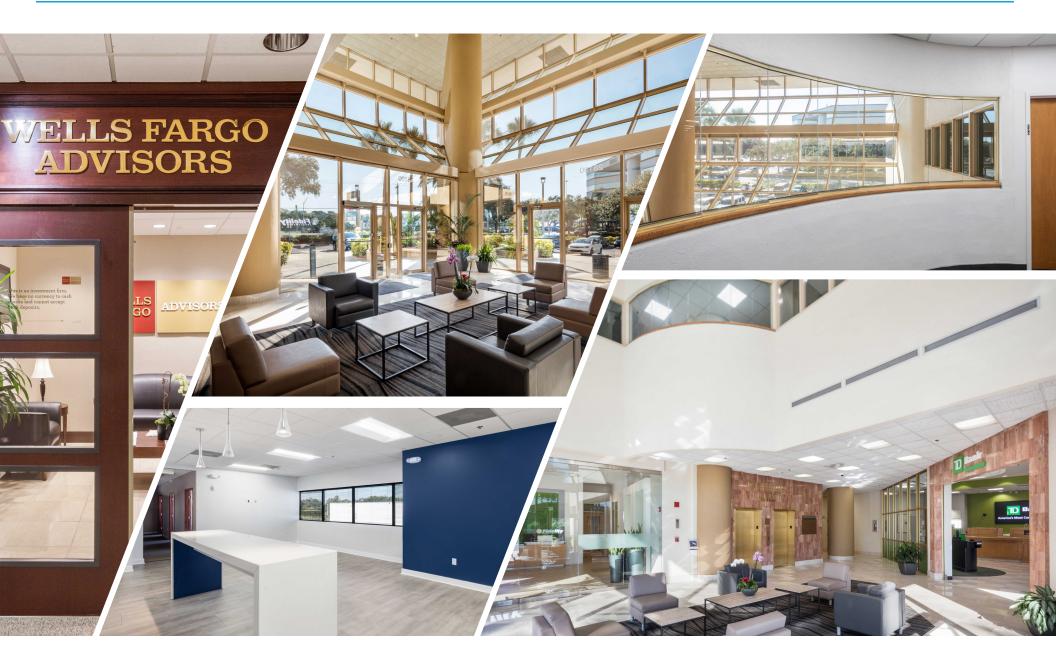

## FOR LEASE

Coastal Palms 28100 US Highway 19 N. Clearwater, FL 33761

- > Class A five-story office building
- > Excellent location, 1/2 mile north of Countryside Mall
- > Signage available on US Highway 19 N
- > Lease rate: \$21.00-22.00/SF, Full Service

## PROPERTY FEATURES

- > 1,259 SF to 11,026 SF available
- > Parking ratio of 4/1,000 SF
- > Ground floor lobby and drive-thru banking
- > On-site deli, and common conference room
- > Immediate occupancy