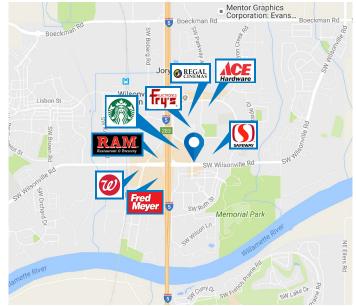

### **FEATURES**

- 4 building retail center with great visibility
- Shadow anchored by Safeway and Dollar Tree at Wilsonville Town Center
- Easy access to I-5 from SW Wilsonville Road

01.02.2019

For more information or a property tour, please contact: