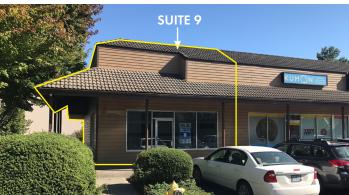

**Suite 9**:  $\pm 1,160 \text{ SF}$ 

Office situated between daycare & tutoring center

#### **Tenants**

- 1. Plaid Pantry
- 2. Cornerstone Calisthenics Gym
- 3. Boston's Pub & Grill
- 4. Wilsonville Vision Center
- 5. T-Mobile
- 6. OCCU
- 7. Dr. Denise Gates, DMD
- 8. Learning Tree Day School
- 9. Available ±1,160 SF
- 10. Kumon
- 11. Oregon Injury Clinic
- 12. TLC Nail & Spa
- 13. Available ±1,500
- 14. Elite Realty
- 15. Canton Phoenix