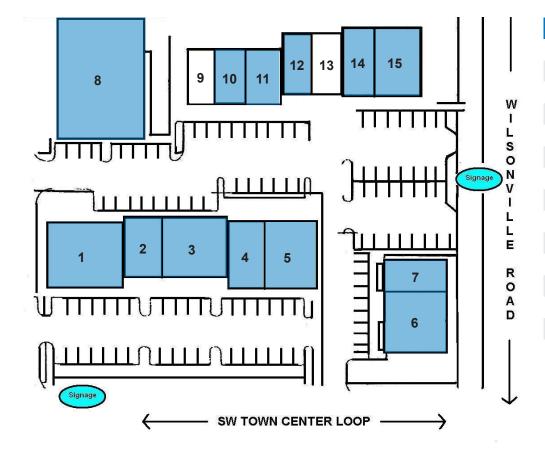

#### **Tenants**

- 1. Plaid Pantry
- 2. Cornerstone Calisthenics Gym
- 3. Boston's Pub & Grill
- 4. Wilsonville Vision Center
- 5. T-Mobile
- 6. OCCU
- 7. Dr. Denise Gates, DMD
- 8. Learning Tree Day School
- 9. Available ±1,160 SF
- 10. Kumon
- 11. Oregon Injury Clinic
- 12. TLC Nail & Spa
- 13. Available ±1,500
- 14. Elite Realty
- 15. Canton Phoenix