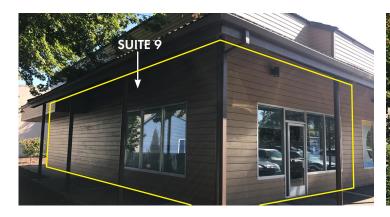

**Suite 9**:  $\pm 1,160 \text{ SF}$ 

Office situated between daycare & tutoring center

#### **Tenants**

- 1. Plaid Pantry
- 2. Cornerstone Calisthenics Gym
- 3. Boston's Pub & Grill
- 4. Wilsonville Vision Center
- 5. T-Mobile
- 6. OCCU
- 7. Dr. Denise Gates, DMD
- 8. Learning Tree Day School
- 9. Available ±1,160 SF
- 10. Kumon
- 11. Oregon Injury Clinic
- 12. TLC Nail & Spa
- 13. Available ±1,500
- 14. Elite Realty
- 15. Canton Phoenix