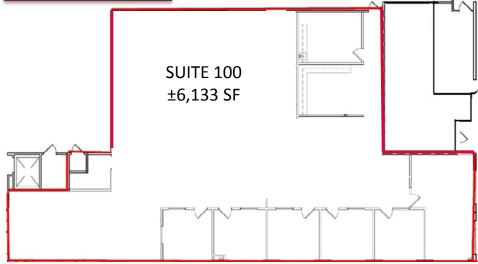

## **FIRST FLOOR**

|   | Summary of Availability |               |                |             |
|---|-------------------------|---------------|----------------|-------------|
|   | Suite                   | Size<br>(RSF) | Asking<br>Rate | Available   |
| , | 100                     | ±6,133        | \$2.05         | Immediately |
|   | 200*                    | ±17,549       | \$2.05         | 4/1/2018    |
|   | 210*                    | ±13,596       | \$2.05         | Immediately |