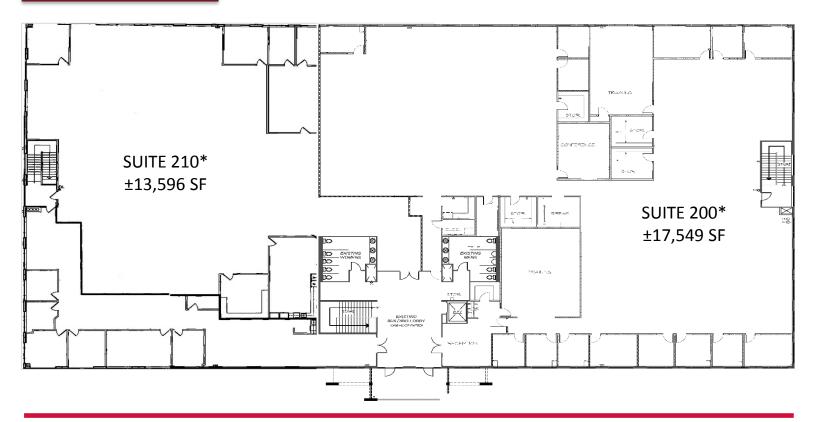

## **FIRST FLOOR**

|   | Summary of Availability |               |                |             |
|---|-------------------------|---------------|----------------|-------------|
|   | Suite                   | Size<br>(RSF) | Asking<br>Rate | Available   |
| , | 100                     | ±6,133        | \$2.05         | Immediately |
|   | 200*                    | ±17,549       | \$2.05         | 4/1/2018    |
|   | 210*                    | ±13,596       | \$2.05         | Immediately |

\*Suite 200 & 210 are contiguous to ±31,145 RSF

## SECOND FLOOR