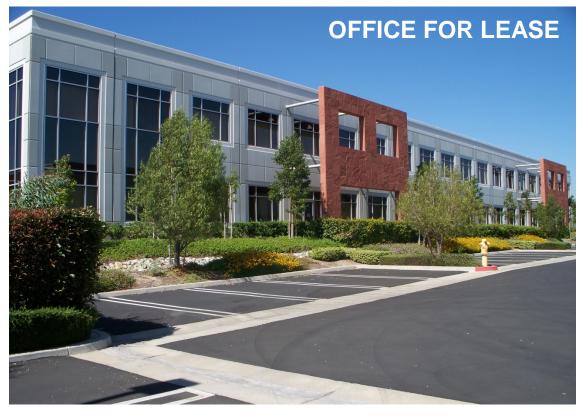

# FAIRWAY BUSINESS CENTER 9445 Fairway View Place

Rancho Cucamonga, CA

### **BUILDING SUMMARY**

AVAILABILITY Up to ±31,145 SF

RENTAL RATE \$2.05 FSG

PARKING 4:1000

STORIES 2

### **BUILDING FEATURES**

- Milliken Avenue Frontage & Visibility
- Immediate access to Ontario International Airport, I-10, 1-15, & 60 Freeways
- Close proximity to Retail and Hospitality