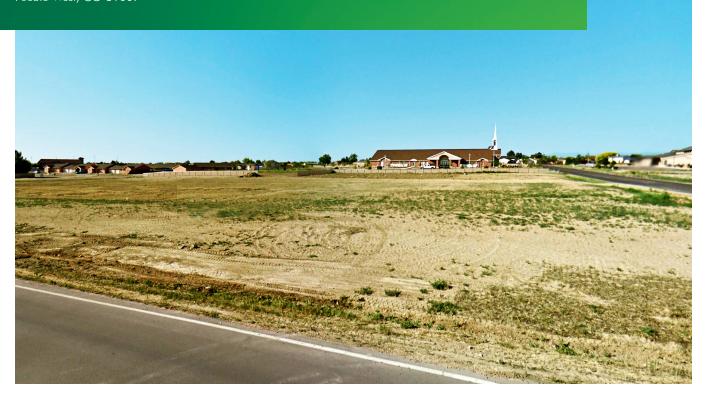

## HIGHLY VISIBLE LOCATION

This 3.84 acre business lot is situated on the corner of S. Abarr Drive and E. Spaulding Avenue. This property faces Highway 50 for great visibility, and a Walmart Super Center is located right across the freeway. This would be a perfect opportunity for multifamily, medical or commercial use.