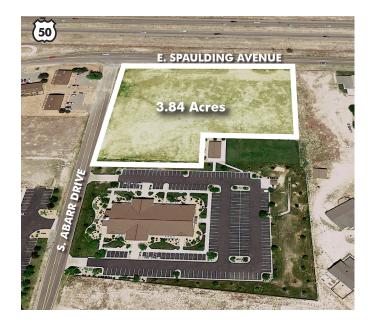

## 3.84 ACRE BUSINESS LOT

144

**SOUTH ABARR DRIVE** 

Pueblo West, CO 81007

## HIGHLY VISIBLE LOCATION

This 3.84 acre business lot is situated on the corner of S. Abarr Drive and E. Spaulding Avenue. This property faces Highway 50 for great visibility, and a Walmart Super Center is located right across the freeway. This would be a perfect opportunity for multifamily, medical or commercial use.

| Property Details |                               |  |
|------------------|-------------------------------|--|
| Available Space  | 3.84 Acres                    |  |
| Zoning           | R-6<br>Multifamily/Commercial |  |
| Price Reduced    | \$96,000                      |  |