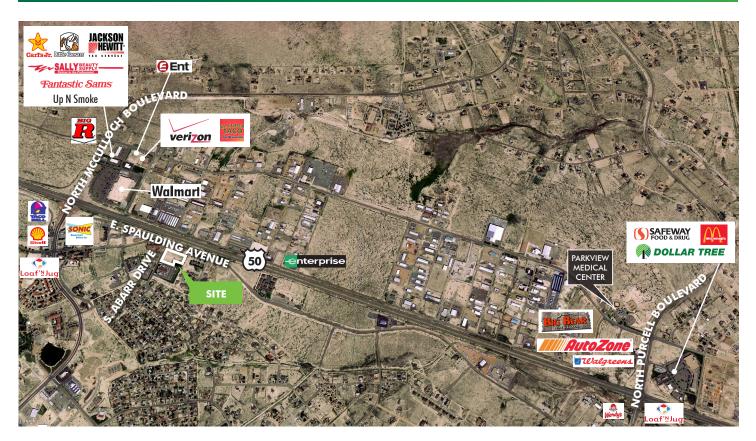

## HIGHLY VISIBLE LOCATION

This 3.84 acre business lot is situated on the corner of S. Abarr Drive and E. Spaulding Avenue. This property faces Highway 50 for great visibility, and a Walmart Super Center is located right across the freeway. This would be a perfect opportunity for multifamily, medical or commercial use.

## **MARTIN D. JOHNSON**

Vice President +1 719 573 4848 marty.johnson@cbre.com

| Demographics                         | 1 Mile   | 3 Mile   | 5 Mile     |
|--------------------------------------|----------|----------|------------|
| Population                           | 2,602    | 20,738   | 29,503     |
| Avg. Household Income                | \$68,106 | \$72,986 | \$75,979   |
| Households                           | 960      | 7,558    | 10,750     |
| Traffic Counts                       |          |          |            |
| US Highway 50 at McCulloch Boulevard |          |          | 24,500 VPD |