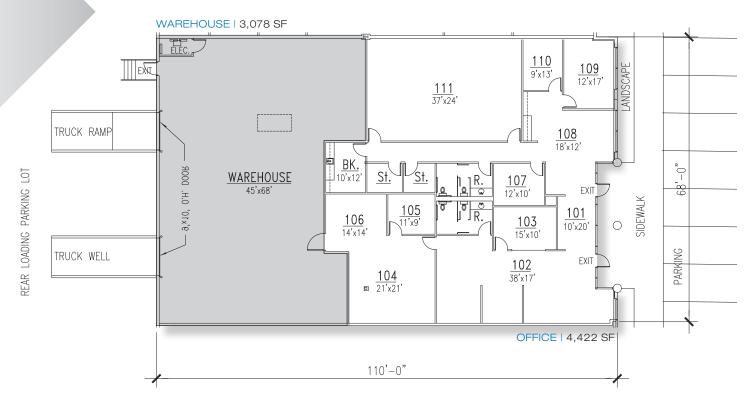

### OFFICE/WAREHOUSE SPACE FOR LEASE IN NORTHWEST MARKET

# **CLAY CROSSING BUSINESS CENTER**

4333 W. SAM HOUSTON PKWY N. | SUITE 120 | HOUSTON, TEXAS 77043

**CONTACT INFORMATION** 

**DARRYL NOON** 

713.270.3325 darryl.noon@transwestern.com

**JUDE FILIPPONE** 

713.270.3318 jude.filippone@transwestern.com

**BRIAN GAMMILL** 

713.270.3321

brian.gammill@transwestern.com

#### OFFICE/WAREHOUSE SPACE FOR LEASE IN NORTHWEST MARKET

## **CLAY CROSSING BUSINESS CENTER**

1900 West Loop South Suite 1300 Houston, Texas 77027

TRANSWESTERN

4333 W. SAM HOUSTON PKWY N. | SUITE 120 | HOUSTON, TEXAS 77043



# **FLOOR PLAN**

**SUITE 120: 7,500 SF** 



#### **BUILDING SPECS**

- Master planned environment
- Outstanding visibility and corporate identity
- Excellent accessibility
- Semi dock high / Rear load
- Tilt-up concrete construction
- 16' Average clear height

- Fully fire sprinkler
- All concrete paving
- Professionally maintained landscaping
- 24/7 Access
- Abundant parking
- Truck ramp and well access

# N. S. S. W. Sam Houston Parkway N. SUITE 120

#### **CONTACT INFORMATION**

#### **DARRYL NOON**

713.270.3325 darryl.noon@transwestern.com

#### JUDE FILIPPONE

713.270.3318 jude.filippone@transwestern.com

#### **BRIAN GAMMILL**

713.270.3321 brian.gammill@transwestern.com

The information provided herein was obtained from sources believed reliable; however, Transwestern makes no guarantees, warranties or representations as t