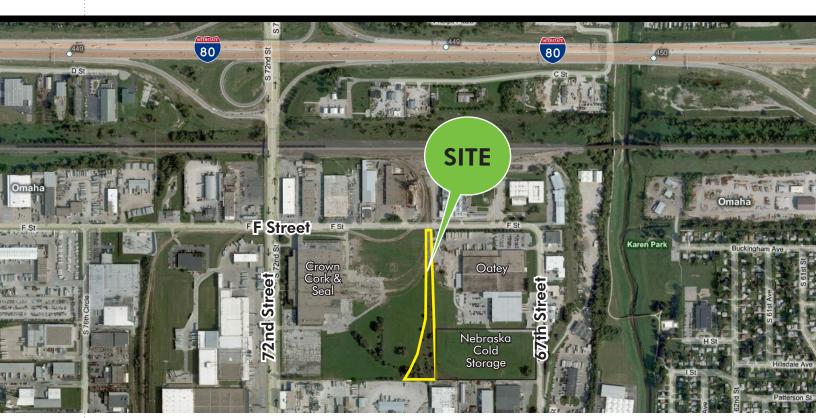

# **UPRR LAND FOR SALE**

69<sup>™</sup> & F STREET :: OMAHA, NE 68117

### PROPERTY:

 $2.67 \pm acres$ 

# **SALE PRICE:**

- \$203,534 or \$1.75 PSF
- SF to be determined by survey
- Utilities adjacent
- General Industrial zoning / railroad right-of-way
- All surveys and environmental reports to be provided by buyer with copies to UPRR

# **SURPLUS UPRR PROPERTY** 69<sup>TH</sup> & F STREET OMAHA, NEBRASKA 68117