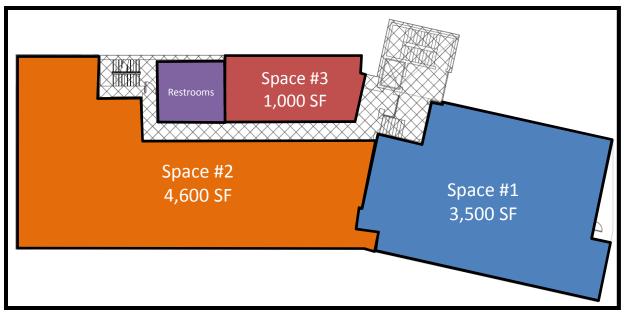

# **Bloomfield Professional Center**

## 11-13 Broad Street

Typical Floor Plan

Metro Leasing Advisors • 2 Broad Street, Suite 400 • Bloomfield, NJ 07003 • (973) 429-7900

Metro Development • Metro Leasing • Metro Management • Metro Construction