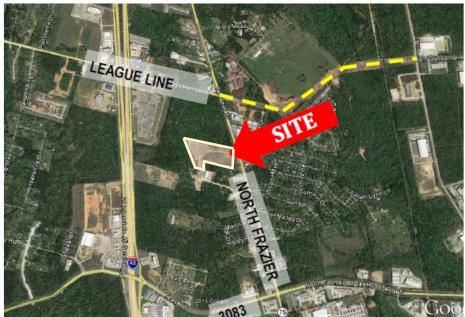

### LOCATION

#### GREAT LOCATION & FREEWAY ACCESS

- 20.49 ACRE SITE IN THE 3600 BLOCK OF NORTH FRAZIER (HWY. 75)—ON THE WEST SIDE BETWEEN LEAGUE LINE RD & FM 3083. CLOSE TO MAJOR INDUSTRIAL PARKS & AIRPORT IN N. CONROE
- LESS THAN 1 MILE FROM I-45 VIA LEAGUE LINE—WHICH IS NOW EXTENDED EAST TO AIRPORT
- APPROX. 15 MILES TO WOODLANDS PARKWAY—20 MILES TO EXXON MOBIL