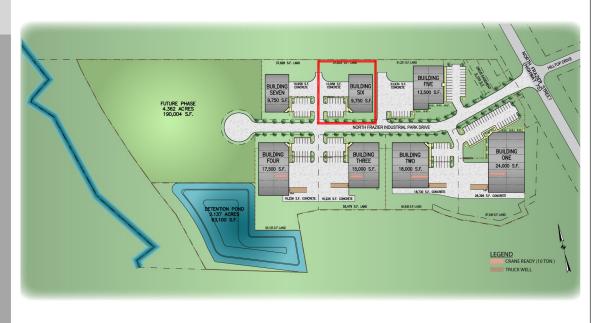

## BUILDING & PARK AMENITIES

#### NOW SHELL COMPLETE

- IDEAL FOR DISTRIBUTION, MANUFACTURING, SHOWROOM WAREHOUSE SPACE & SERVICE COMPANIES
- BUSINESS PARK ENVIRONMENT
- 9,750 SF WAREHOUSE ON 37,833 SF OF LAND
   22' 24' EAVE HEIGHT
- 2 GRADE DOORS (14'X16') + DOCK AVAILABLE
- 400 AMP, 480 V, 3 PHASE POWER
- 5 TON CRANE READY
- DETENTION + A PUBLIC ROAD ARE PROVIDED
- PLEASE CONTACT AGENTS FOR MORE INFORMATION, INCLUDING ELEVATIONS AND FLOOR PLANS
- OTHER WAREHOUSES FOR LEASE, SALE & BUILD TO SUIT