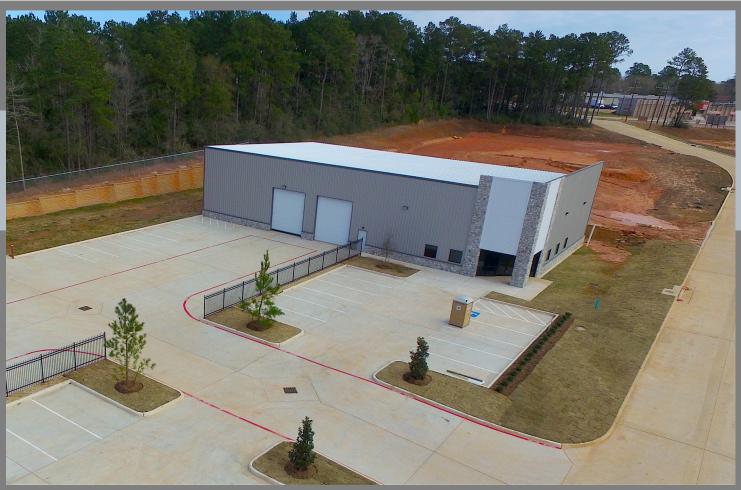

### **3620 North Frazier Industrial Park Dr.** Building 6

FOR LEASE WILL FINISH TO SUIT

HIGH QUALITY BUSINESS PARK ENVIRONMENT

### NORTH CONROE LOCATION

9,750 SF WAREHOUSE ON 37,833 SF OF LAND

CALL FOR MORE INFO

Patrick McKiernan

#### NOW SHELL COMPLETE

- IDEAL FOR DISTRIBUTION, MANUFACTURING, SHOWROOM WAREHOUSE SPACE & SERVICE COMPANIES
- BUSINESS PARK ENVIRONMENT
- 9,750 SF WAREHOUSE ON 37,833 SF OF LAND
   22' 24' EAVE HEIGHT
- 2 GRADE DOORS (14'X16') + DOCK AVAILABLE
- 400 AMP, 480 V, 3 PHASE POWER
- 5 TON CRANE READY
- DETENTION + A PUBLIC ROAD ARE PROVIDED
- PLEASE CONTACT AGENTS FOR MORE INFORMATION, INCLUDING ELEVATIONS AND FLOOR PLANS
- OTHER WAREHOUSES FOR LEASE, SALE & BUILD TO SUIT