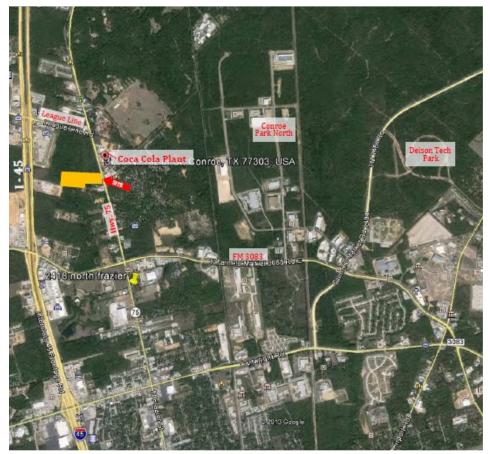

### LOCATION

#### GREAT LOCATION & FREEWAY ACCESS

- 20.49 ACRE SITE IN THE 3600 BLOCK OF NORTH FRAZIER (HWY. 75)—ON THE WEST SIDE BETWEEN LEAGUE LINE RD & FM 3083. CLOSE TO MAJOR INDUSTRIAL PARKS & AIRPORT IN N. CONROE
- LESS THAN 1 MILE FROM I-45 VIA LEAGUE LINE—WHICH IS NOW EXTENDED EAST TO AIRPORT
- APPROX. 15 MILES TO WOODLANDS PARKWAY—20 MILES TO EXXON MOBIL