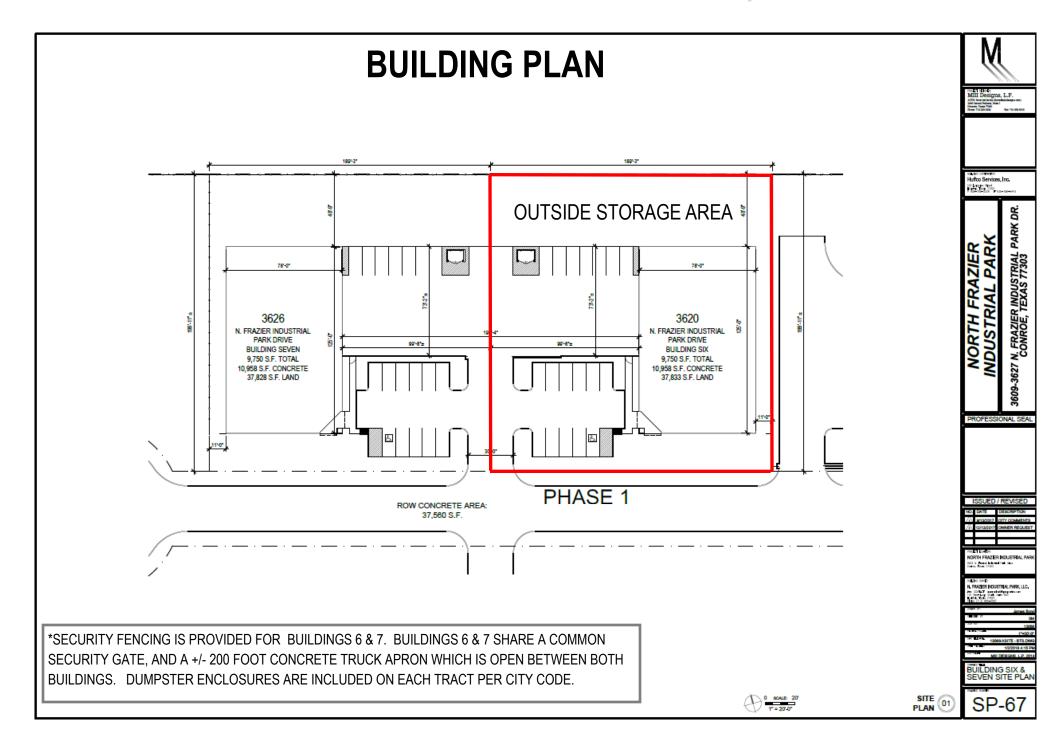

# **3620 North Frazier Industrial Park Dr.** BUILDING 6

#### NOW SHELL COMPLETE

- IDEAL FOR DISTRIBUTION, MANUFACTURING, SHOWROOM WAREHOUSE SPACE & SERVICE COMPANIES
- BUSINESS PARK ENVIRONMENT
- 9,750 SF WAREHOUSE ON 37,833 SF OF LAND
   22' 24' EAVE HEIGHT
- 2 GRADE DOORS (14'X16') + DOCK AVAILABLE
- 400 AMP, 480 V, 3 PHASE POWER
- 5 TON CRANE READY
- DETENTION + A PUBLIC ROAD ARE PROVIDED
- PLEASE CONTACT AGENTS FOR MORE INFORMATION, INCLUDING ELEVATIONS AND FLOOR PLANS
- OTHER WAREHOUSES FOR LEASE, SALE & BUILD TO SUIT

## 3620 North Frazier Industrial Park Dr. BUILDING 6